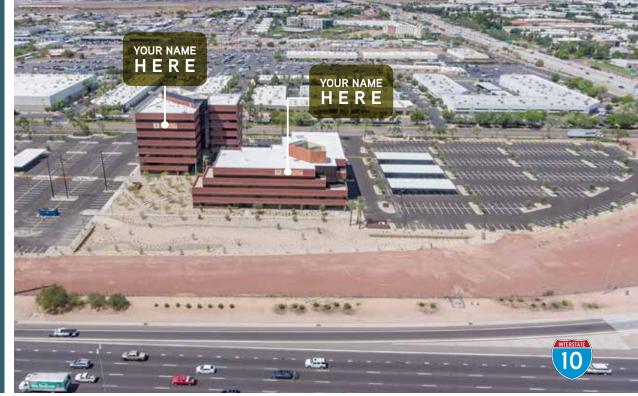

## FOR LEASE ±127,000 SF AVAILABLE

4605 & 4615 E. ELWOOD STREET, PHOENIX, ARIZONA

NEWLY RENOVATED COURTYARD

& COMMON AREAS

PARKING

UNPARALLELED BUILDING SIGNAGE OPPORTUNITIES

Freeway-Visible Building Top Signage Available