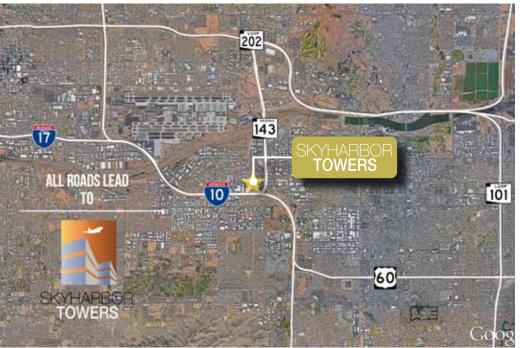

## FOR LEASE ±127,000 SF AVAILABLE

4605 & 4615 E. ELWOOD STREET, PHOENIX, ARIZONA

NEWLY RENOVATED COURTYARD

& COMMON AREAS

PARKING

UNPARALLELED BUILDING SIGNAGE OPPORTUNITIES

Freeway-Visible Building Top Signage Available

## Redesigned Lobbies & Common Areas

Numerous Restaurants & Hotels Nearby

 $\mathbf{X}$ 

5 Minutes to Phoenix Sky Harbor Airport

5 MINUTES TO SKY HARBOR AND METRO LIGHTRAIL STATION 8 MINUTES TO SCOTTSDALE