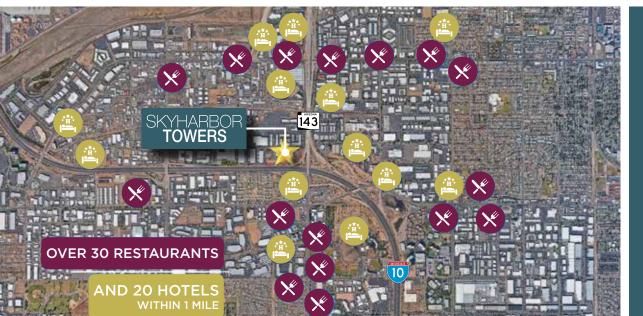

## Redesigned Lobbies & Common Areas

Numerous Restaurants & Hotels Nearby

 $\mathbf{X}$ 

5 Minutes to Phoenix Sky Harbor Airport

5 MINUTES TO SKY HARBOR AND METRO LIGHTRAIL STATION 8 MINUTES TO SCOTTSDALE