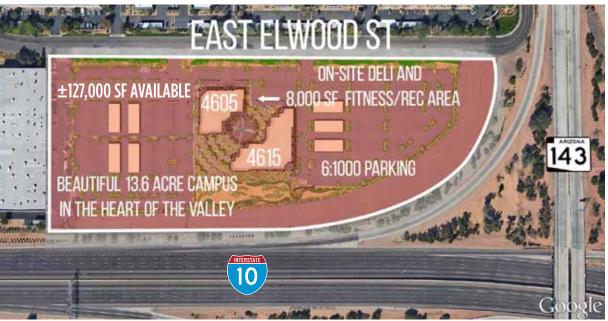

## FOR LEASE ±127,000 SF AVAILABLE

4605 & 4615 E. ELWOOD STREET, PHOENIX, ARIZONA

NEWLY RENOVATED COURTYARD

& COMMON AREAS

PARKING

UNPARALLELED BUILDING SIGNAGE OPPORTUNITIES

Freeway-Visible Building Top Signage Available