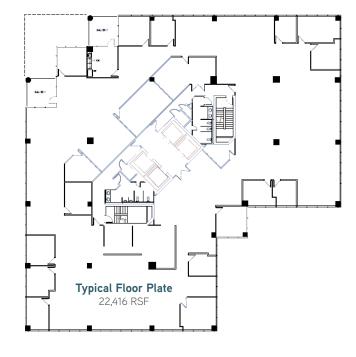

IBRANT CAMPUS FEEL



NEWLY RENOVATED COURTYARD



AIRPORT PROXIMITY



REDESIGNED LOBBY & COMMON AREAS



6:1,000 PARKING



UNPARALLELED BUILDING SIGNAGE OPPORTUNITIES

#### **Available Power Characteristics**

Supplier: SRP

Primary voltage: 3 Phase 480/277 voltage

Maximum: 3,000 AMPS

Emergency generator: Powers emergency lighting, stairs and elevators

Electrical rooms are individually located on each floor with room for expansion.

### **Data/Telephone Availability**

Qwest: Fiber Optic 12 MEG upload/20 MEG download

COX: HFC (Hybrid Fiber Coax)
5 MBPS upload 50 MBPS download

## For Leasing Information Please Contact

# Charles Miscio DIR +1 602 222 5192 charles.miscio@colliers.com

#### Ryan Timpani DIR +1 602 222 5193 ryan.timpani@colliers.com

### Total Building SF ±123,448 SF



This document/email has been prepared by Colliers International for advertising and general information only. Colliers International makes no guarantees, representations or warranties of any kind, expressed or implied, regarding the information including, but not limited to, warranties of content, accuracy and reliability. Any interested party should undertake their own inquiries as to the accuracy of the information. Colliers International excludes unequivocally all inferred or implied terms, conditions and warranties arising out of this document and excludes all liability for loss and damages arising there from. This publication is the copyrighted property of Colliers International and /or its licensor(s). © 2017. All rights reserved.







**EXCELLENT** FREEWAY VISIBILITY



**CAMPUS