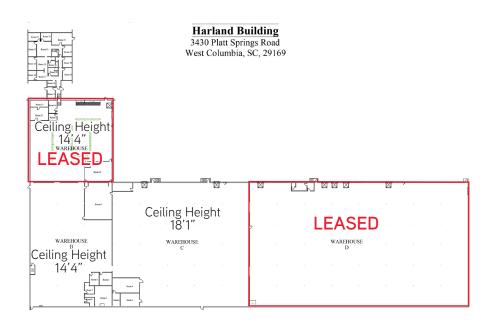

## 3430 Platt Springs Road > Aerial & Floor Plan

## **Property Information**

**Location:** 3430 Platt Springs Road

West Columbia, SC

Site: 11.38 Acres

UPS Air/ Ground Hub: .5 Miles

Available Space: WILL SUBDIVIDE

Warehouse: 31,184 SF

Office: 5,678 SF Total: 42,862 SF