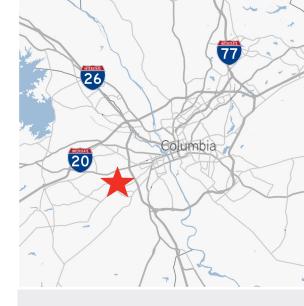

I-26:

2 Miles

I-77:

5 Miles

CAE Airport: .5 Miles

UPS Air/ Ground Hub: .5 Miles

Port of Charleston: 110 Miles

**Utilities:** Electricity: SCE&G