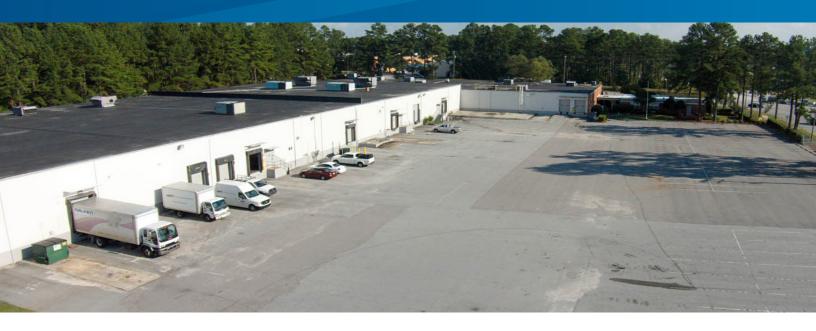

## **Property Information**

**Location:** 3430 Platt Springs Road

West Columbia, SC

Site: 11.38 Acres

UPS Air/ Ground Hub: .5 Miles

Available Space: WILL SUBDIVIDE

Warehouse: 31,184 SF

Office: 5,678 SF Total: 42,862 SF

**Year Built:** 1968- addition in 1977

(Renovations in 2014)

**Construction:** Floor: Concrete Slab

Exterior: Concrete and Brick Roof: Rubber Membrane

Columns: 25x33

Lease Rate: \$3.95 PSF NNN

Interstate Access:

Gas: SCE&G

Water: City of West Columbia

Sewer: City of Cayce

Heating/AC: 100% Heated and Cooled

**Sprinkler:** 100% Ordinary Hazard

Truck Docks: 2 Standard Dock High Doors

3 Dock High Door