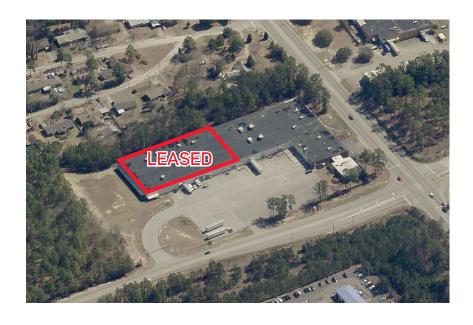

430 Platt Springs Road

West Columbia, SC

Site: 11.38 Acres

UPS Air/ Ground Hub: .5 Miles

Available Space: WILL SUBDIVIDE

Warehouse: 31,184 SF

Office: 5,678 SF Total: 42,862 SF

**Year Built:** 1968- addition in 1977

(Renovations in 2014)

**Construction:** Floor: Concrete Slab

Exterior: Concrete and Brick Roof: Rubber Membrane

Columns: 25x33

Lease Rate: \$3.95 PSF NNN

Interstate Access:

I-26:

2 Miles

I-77:

5 Miles

CAE Airport: .5 Miles

UPS Air/ Ground Hub: .5 Miles

Port of Charleston: 110 Miles

**Utilities:** Electricity: SCE&G

Gas: SCE&G

Water: City of West Columbia

Sewer: City of Cayce

Heating/AC: 100% Heated and Cooled

**Sprinkler:** 100% Ordinary Hazard

Truck Docks: 2 Standard Dock High Doors

3 Dock High Door

## 3430 Platt Springs Road > Aerial & Floor Plan







### Contact Us

CHARLES W. SALLEY, SIOR 803 401 4266 DIRECT chuck.salley@colliers.com

DAVE MATHEWS, SIOR 803 401 4293 DIRECT dave.mathews@colliers.com

THOMAS BEARD
803 401 4247 DIRECT
thomas.beard@colliers.com

COLLIERS INTERNATIONAL 1301 Gervais Street Suite 600 Columbia, South Carolina 29201 www.colliers.com