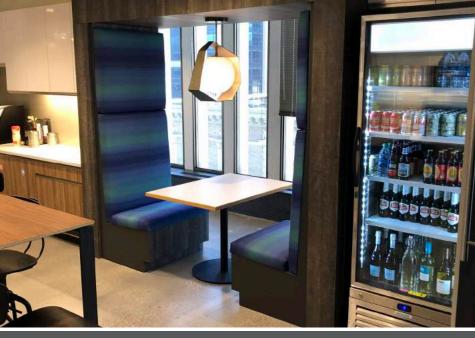

### Features and Details

- » Suite 1300, 13th Floor
- » 23 workstations available
- » Rate: \$500/month/workstation
- » Available now
- » Plug-and-play; modern, high-end finishes
- » Flexible term
- » Shared amenities include a conference room, 'huddle' spaces, and lunch room

#### **AVAILABLE WORKSTATIONS**

FOR SUBLEASE > OFFICE-SHARING / WORKSTATIONS

FOR SUBLEASE > OFFICE-SHARING / WORKSTATIONS