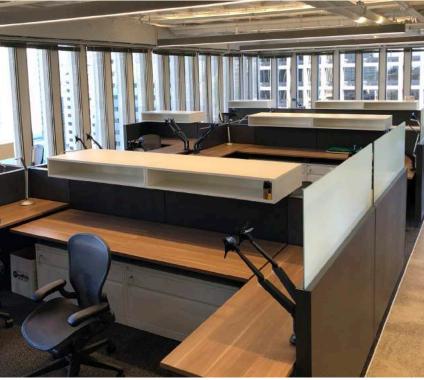

### Features and Details

- » Suite 1300, 13th Floor
- » 23 workstations available
- » Rate: \$500/month/workstation
- » Available now
- » Plug-and-play; modern, high-end finishes
- » Flexible term
- » Shared amenities include a conference room, 'huddle' spaces, and lunch room

#### **AVAILABLE WORKSTATIONS**

FOR SUBLEASE > OFFICE-SHARING / WORKSTATIONS