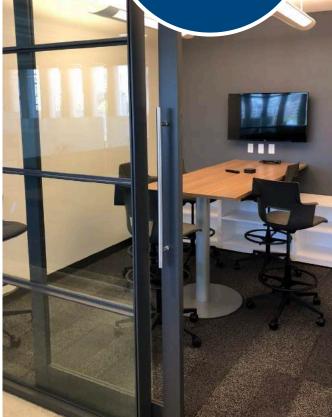

### Features and Details

- » Suite 1300, 13th Floor
- » 23 workstations available
- » Rate: \$500/month/workstation
- » Available now
- » Plug-and-play; modern, high-end finishes
- » Flexible term
- » Shared amenities include a conference room, 'huddle' spaces, and lunch room

#### **AVAILABLE WORKSTATIONS**

FOR SUBLEASE > OFFICE-SHARING / WORKSTATIONS

FOR SUBLEASE > OFFICE-SHARING / WORKSTATIONS