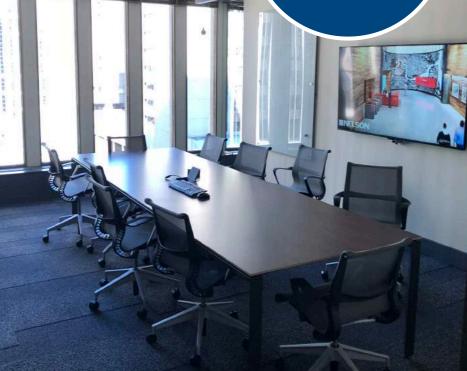

### Features and Details

- » Suite 1300, 13th Floor
- » 23 workstations available
- » Rate: \$500/month/workstation
- » Available now
- » Plug-and-play; modern, high-end finishes
- » Flexible term
- » Shared amenities include a conference room, 'huddle' spaces, and lunch room