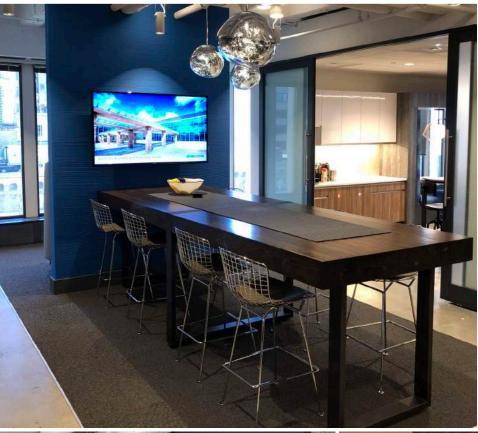

### Features and Details

- » Suite 1300, 13th Floor
- » 23 workstations available
- » Rate: \$500/month/workstation
- » Available now
- » Plug-and-play; modern, high-end finishes
- » Flexible term
- » Shared amenities include a conference room, 'huddle' spaces, and lunch room

#### **AVAILABLE WORKSTATIONS**

FOR SUBLEASE > OFFICE-SHARING / WORKSTATIONS

FOR SUBLEASE > OFFICE-SHARING / WORKSTATIONS