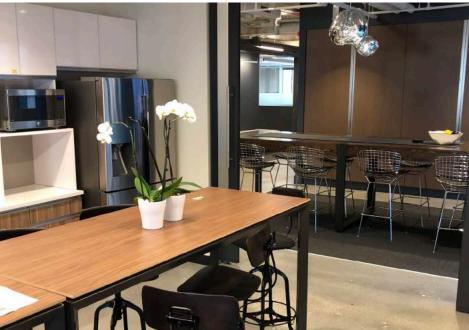

### Features and Details

- » Suite 1300, 13th Floor
- » 23 workstations available
- » Rate: \$500/month/workstation
- » Available now
- » Plug-and-play; modern, high-end finishes
- » Flexible term
- » Shared amenities include a conference room, 'huddle' spaces, and lunch room