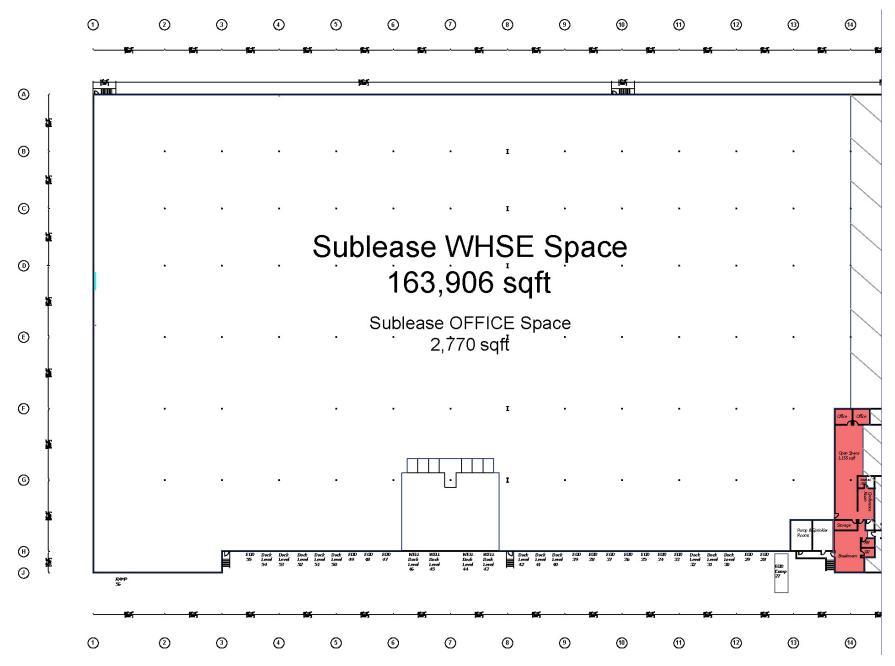

## Floor Plan

The available space extends from door 43 to 56 ramp.

**Colliers** 801 Brickell Ave, Suite 900 Miami, Florida 33131

## Property Overview

| Legal Address                | 5601 NW 72nd Ave, Miami, FL 33166                    |
|------------------------------|------------------------------------------------------|
| Size                         | 163,906 SF                                           |
| Docks                        | 13 dock doors (including 9 dock levelers and 4 EODs) |
| Parking                      | 15 trailer parking spaces; 1 ramped door             |
| Clear Height                 | 30'                                                  |
| -                            |                                                      |
| Owner                        | Institutionally Owned and Managed                    |
| Owner<br>Estimated Available | Institutionally Owned and Managed                    |