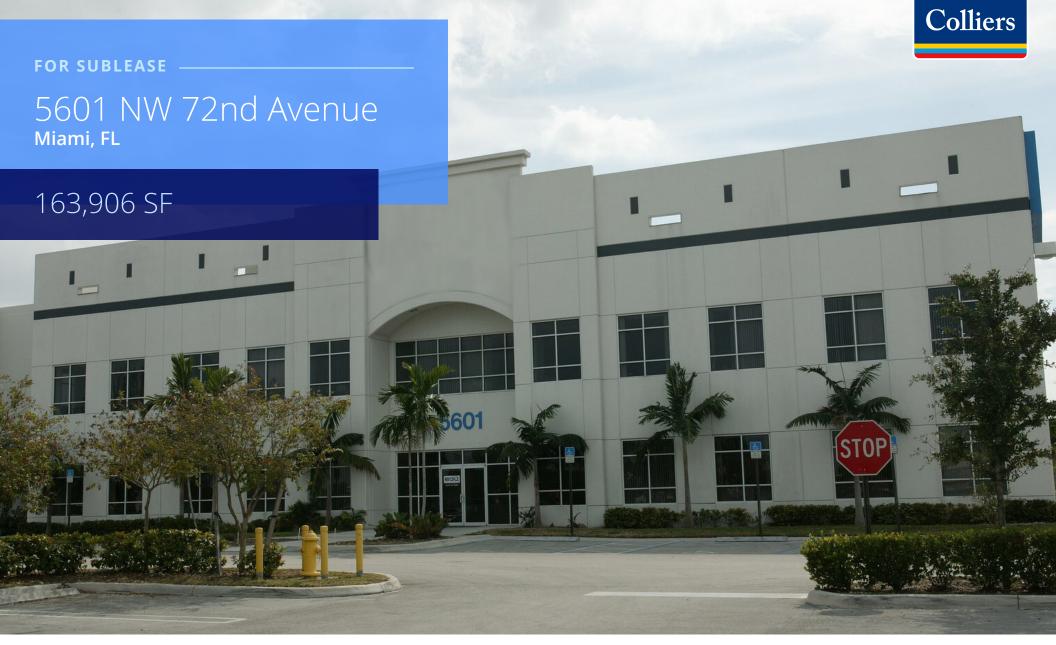

# Opportunity

Discover an exceptional subleasing opportunity at **5601 NW 72nd Ave, Miami, FL 33166**. This prime industrial property offers **163,906 square feet** of versatile space, ideal for logistics and distribution operations. Located just minutes from Miami International Airport and the Port of Miami, it ensures unparalleled connectivity for your business. The property has direct frontage on NW 72nd Ave, providing easy access for trucks and other vehicles. The facility features 30-foot clear ceilings, 13 dock high doors, and secure premises, providing efficient and safe operations. With ample parking for vehicles and trailers, modern amenities, and a strategic location in the **Miami Airport East submarket**, this property is perfectly suited to meet your industrial needs. Seize the chance to elevate your business in this highly sought-after location

## Property Overview

| Legal Address                | 5601 NW 72nd Ave, Miami, FL 33166                    |
|------------------------------|------------------------------------------------------|
| Size                         | 163,906 SF                                           |
| Docks                        | 13 dock doors (including 9 dock levelers and 4 EODs) |
| Parking                      | 15 trailer parking spaces; 1 ramped door             |
| Clear Height                 | 30'                                                  |
| -                            |                                                      |
| Owner                        | Institutionally Owned and Managed                    |
| Owner<br>Estimated Available | Institutionally Owned and Managed                    |