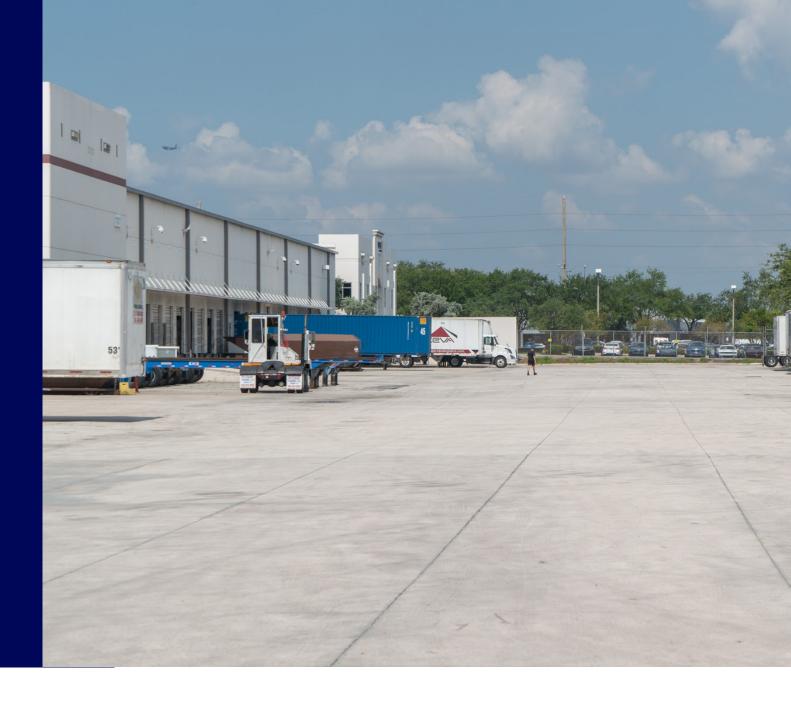

# Opportunity

Discover an exceptional subleasing opportunity at **5601 NW 72nd Ave, Miami, FL 33166**. This prime industrial property offers **163,906 square feet** of versatile space, ideal for logistics and distribution operations. Located just minutes from Miami International Airport and the Port of Miami, it ensures unparalleled connectivity for your business. The property has direct frontage on NW 72nd Ave, providing easy access for trucks and other vehicles. The facility features 30-foot clear ceilings, 13 dock high doors, and secure premises, providing efficient and safe operations. With ample parking for vehicles and trailers, modern amenities, and a strategic location in the **Miami Airport East submarket**, this property is perfectly suited to meet your industrial needs. Seize the chance to elevate your business in this highly sought-after location

## Property Overview

| Legal Address                | 5601 NW 72nd Ave, Miami, FL 33166                    |
|------------------------------|------------------------------------------------------|
| Size                         | 163,906 SF                                           |
| Docks                        | 13 dock doors (including 9 dock levelers and 4 EODs) |
| Parking                      | 15 trailer parking spaces; 1 ramped door             |
| Clear Height                 | 30'                                                  |
| -                            |                                                      |
| Owner                        | Institutionally Owned and Managed                    |
| Owner<br>Estimated Available | Institutionally Owned and Managed                    |