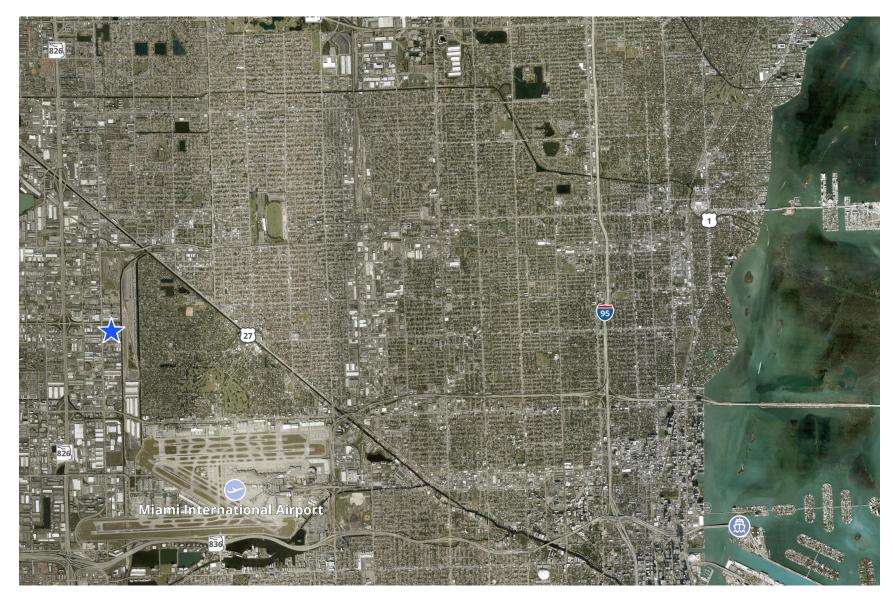

#### Location Aerial

2.5 miles Miles of Miami International Airport

A short drive away from Palmetto Expressway, providing north-south connectivity.

14.8 Miles of the Port of Miami