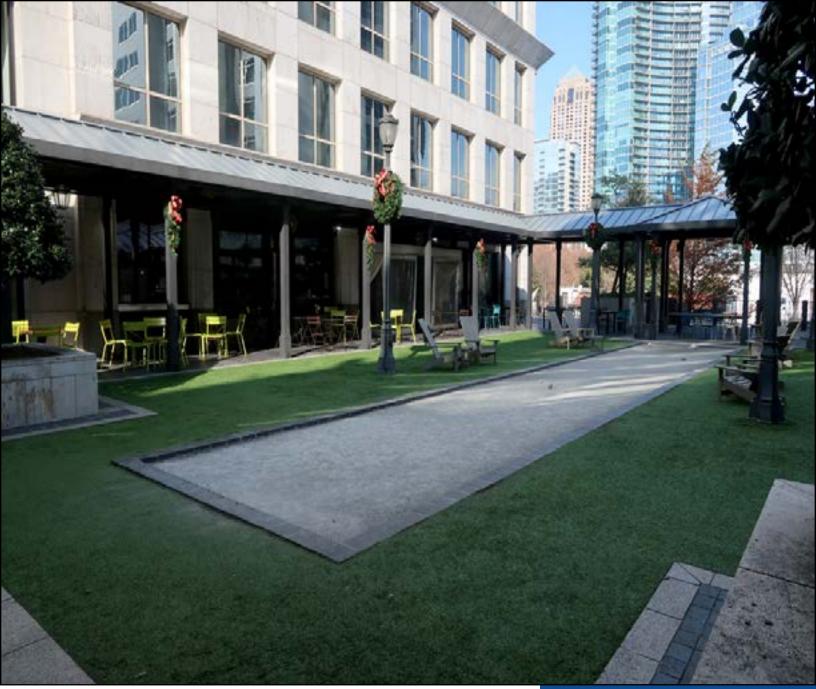

# 999 Peachtree St NE Suite 1120

Atlanta, GA 30309

999 Peachtree is a Class A building located in the heart of Midtown at Peachtree St. and 10th St., adjacent to the Midtown MARTA Station. Amenities include full-service restaurant in the lobby, an outdoor bocce ball court, cafe, and The Peachtree Club on the top floor. Walk score of 95.