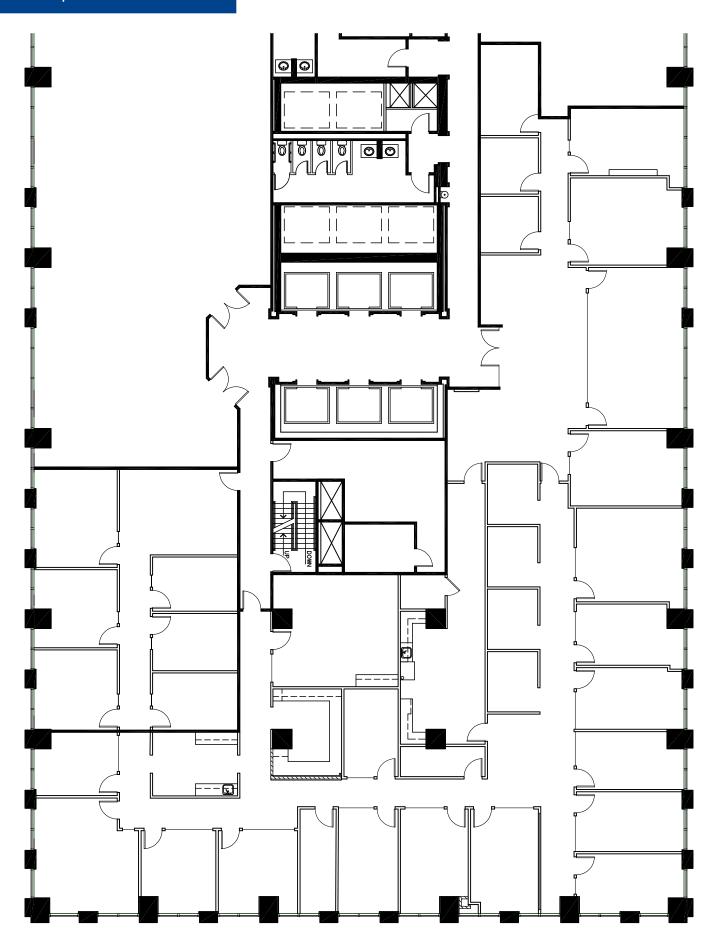

#### **Paul Reese**

Assistant Vice President +1 404 859 0660 paul.reese@colliers.com

1230 Peachtree St NE Suite 800 Atlanta, GA 30309 Main: +1 404 888 9000 colliers.com

# 999 Peachtree St NE Suite 1120

Atlanta, GA 30309

999 Peachtree is a Class A building located in the heart of Midtown at Peachtree St. and 10th St., adjacent to the Midtown MARTA Station. Amenities include full-service restaurant in the lobby, an outdoor bocce ball court, cafe, and The Peachtree Club on the top floor. Walk score of 95.

## **Building Features:**

- 9,392-11,126 RSF available for sublease
- Term through April 30, 2025
- \$35.00/SF Full Service
- Furniture is negotiable
- Beautiful views of Midtown and Piedmont Park











## Floorplan







### **Paul Reese**

Assistant Vice President +1 404 859 0660 paul.reese@colliers.com

1230 Peachtree St NE Suite 800 Atlanta, GA 30309 Main: +1 404 888 9000 colliers.com