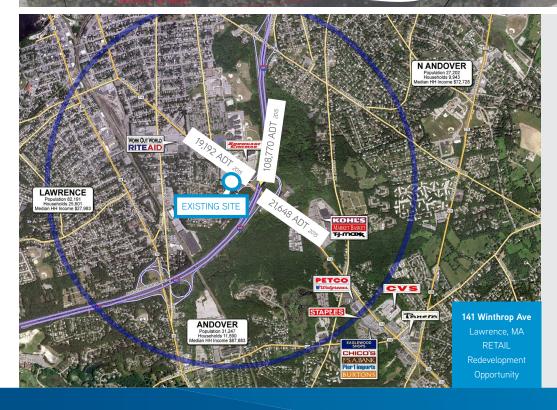

### **Property Specifications**

SITE SIZE: 4.61 Acres

AVAILABILITY: Up to 7,200 SF

(Subdividable)

TRAFFIC VOLUME: 19,192 cars per day

ZONING: B1

| Ω           |                                        | • | 1 MILE    | 3 MILES     | 5 MILES     | 10 MILES    |
|-------------|----------------------------------------|---|-----------|-------------|-------------|-------------|
| DEMOGRAPHIC | Population                             |   | 20,384    | 127,211     | 187,365     | 510,850     |
|             | Households                             |   | 7,389     | 44,601      | 66,374      | 185,150     |
|             | Median HHI                             |   | \$52,121  | \$50,451    | \$63,259    | \$70,793    |
|             | Daytime Population                     |   | 28,740    | 189,363     | 260,583     | 790,421     |
|             | Total Consumer Spending (In Thousands) | • | \$188,490 | \$1,150,468 | \$1,942,309 | \$5,680,900 |

### **Executive Summary**

Colliers International is pleased to offer for lease a 4.61 acre lot in Lawrence, MA. Just 24 miles north of Boston, Lawrence remains a city hub of textile, apparel and shoe companies, such as Malden Mills, KGR, inc., and New Balance. With affordable space and close proximity to routes 93 and 495, newer companies in technology, health care, and manufacturing, such as New England Affiliated Technology, The Robert Able Company, and the Gem Group have chosen to locate in Lawrence.