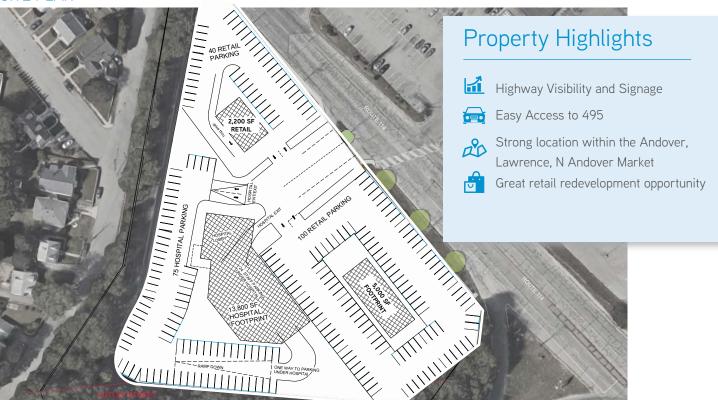

#### SITE PLAN

### **Property Specifications**

SITE SIZE: 4.61 Acres

AVAILABILITY: Up to 7,200 SF

(Subdividable)

TRAFFIC VOLUME: 19,192 cars per day

ZONING: B1

| Ω           |                                        | • | 1 MILE    | 3 MILES     | 5 MILES     | 10 MILES    |
|-------------|----------------------------------------|---|-----------|-------------|-------------|-------------|
| DEMOGRAPHIC | Population                             |   | 20,384    | 127,211     | 187,365     | 510,850     |
|             | Households                             |   | 7,389     | 44,601      | 66,374      | 185,150     |
|             | Median HHI                             |   | \$52,121  | \$50,451    | \$63,259    | \$70,793    |
|             | Daytime Population                     |   | 28,740    | 189,363     | 260,583     | 790,421     |
|             | Total Consumer Spending (In Thousands) | • | \$188,490 | \$1,150,468 | \$1,942,309 | \$5,680,900 |