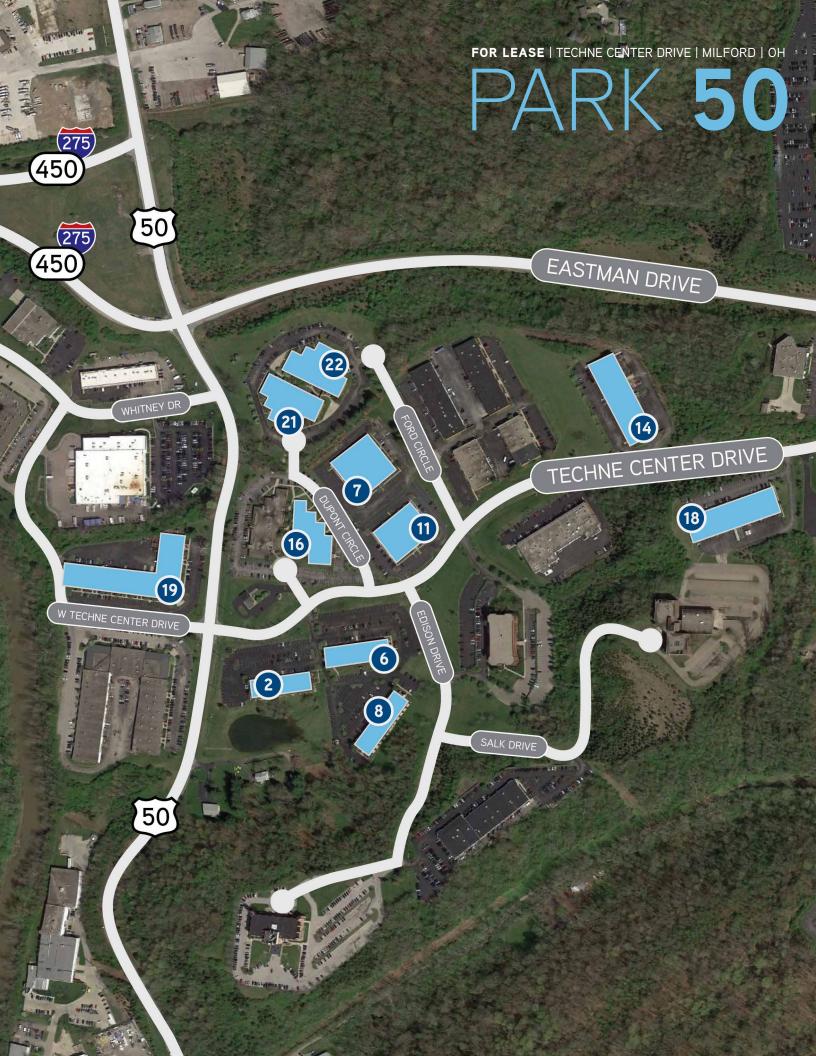

## Available Space

| 2  | PARK 50 BUILDING 2                     | 100 Techne Center Drive, Milford, OH 45150            |
|----|----------------------------------------|-------------------------------------------------------|
|    | Total Building Area:                   | 30,370 SF (2 Floors)                                  |
|    | Min Divisible:<br>Max Contiguous:      | 330 SF<br>3,935 SF                                    |
| 6  | PARK 50 BUILDING 6                     | 300 Techne Center Drive, Milford OH 45150             |
|    | Total Building Area:                   | 32,912 SF (2 Floors)                                  |
|    | Min Divisible:                         | 250 SF                                                |
| •  | Max Contiguous:                        | 13,310 SF                                             |
| 1  | PARK 50 BUILDING 7                     | 2001 Ford Circle, Milford OH 45150                    |
|    | Total Building Area:                   | 29,184 SF (1 Floor)                                   |
|    | Min Divisible:<br>Max Contiguous:      | 1,375 SF<br>7,615 SF                                  |
| 8  | PARK 50 BUILDING 8                     | 200 Techne Center Drive, Milford OH 45150             |
|    | Total Building Area:                   | 36,368 SF (2 Floors)                                  |
|    | Min Divisible:<br>Max Contiguous:      | 410 SF<br>4,000 SF                                    |
| 1  | PARK 50 BUILDING 11                    | 1001 Ford Circle, Milford OH 45150                    |
|    | Total Building Area:                   | 23,280 SF (1 Floor)                                   |
|    | Min Divisible:<br>Max Contiguous:      | 3,930 SF<br>9,020 SF                                  |
| 14 | PARK 50 BUILDING 14                    | 501 Techne Center Drive, Milford OH 45150             |
|    | Total Building Area:                   | 36,000 SF (1 Floor)                                   |
|    | Min Divisible:<br>Max Contiguous:      | 12,000 SF<br>12,000 SF FLEX SPACE                     |
| 16 | PARK 50 BUILDING 16                    | 5300 Dupont Circle, Milford OH 45150                  |
|    | Total Building Area:                   | 25,600 SF (1 Floor)                                   |
|    | Min Divisible:                         | 300 SF                                                |
| 18 | Max Contiguous:<br>PARK 50 BUILDING 18 | 6,000 SF<br>502 Techne Center Drive, Milford OH 45150 |
|    |                                        | 36,000 SF (1 Floor)                                   |
|    | Total Building Area:<br>Min Divisible: | 3,000 SF                                              |
|    | Max Contiguous:                        | 3,000 SF FLEX SPACE                                   |
| 19 | PARK 50 BUILDING 19                    | 55 W Techne Center Drive, Milford OH 45150            |
|    | Total Building Area:                   | 54,810 SF (1 Floor)                                   |
|    | Min Divisible:<br>Max Contiguous:      | 2,046 SF<br>20,000 SF <b>FLEX SPACE</b>               |
| 21 | PARK 50 BUILDING 21                    | 5405 Dupont Circle, Milford OH 45150                  |
|    | Total Building Area:                   | 29,604 SF (1 Floor)                                   |
|    | Min Divisible:<br>Max Contiguous:      | 1,401 SF<br>8,850 SF                                  |
| 22 | PARK 50 BUILDING 22                    | 5400 Dupont Circle, Milford OH 45150                  |
|    | Total Building Area:                   | 29,000 SF (1 Floor)                                   |
|    | Min Divisible:<br>Max Contiguous:      | 3,160 SF<br>12,590 SF                                 |
|    |                                        |                                                       |