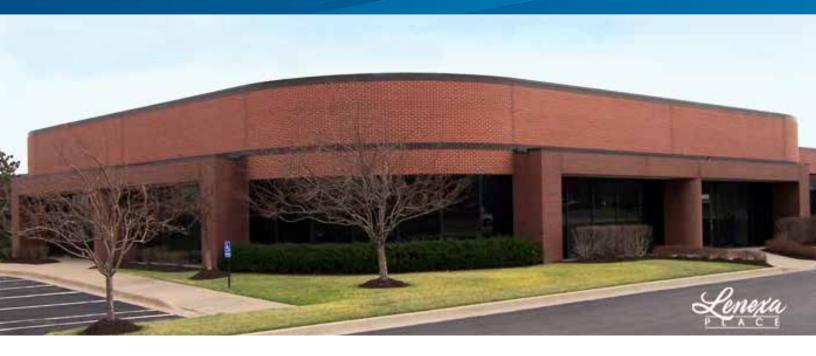

## Lenexa Place

SUITE 14817, 95TH STREET & LACKMAN ROAD, LENEXA, KS

## **Building Amenities**

- > Suite 14817: 4,698 SF available (100% office)
- Single-story office/flex building located at 95th Street & Lackman Road in Lenexa, Kansas
- > Conveniently located near restaurants and retail amenities
- > 14' clear height
- > Drive-in loading
- > Bay depths of 75' to 120'
- > Exceptional parking at a ratio of approximately 3.5/1,000
- > Lease rate: \$11.00 PSF, gross industrial