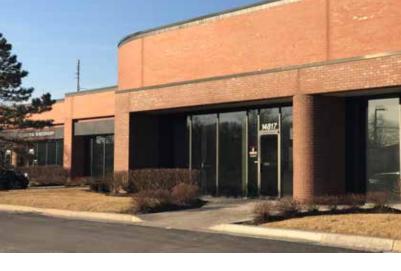

## **Building Amenities**

- > Suite 14817: 4,698 SF available (100% office)
- Single-story office/flex building located at 95th Street & Lackman Road in Lenexa, Kansas
- > Conveniently located near restaurants and retail amenities
- > 14' clear height
- > Drive-in loading
- > Bay depths of 75' to 120'
- > Exceptional parking at a ratio of approximately 3.5/1,000
- > Lease rate: \$11.00 PSF, gross industrial