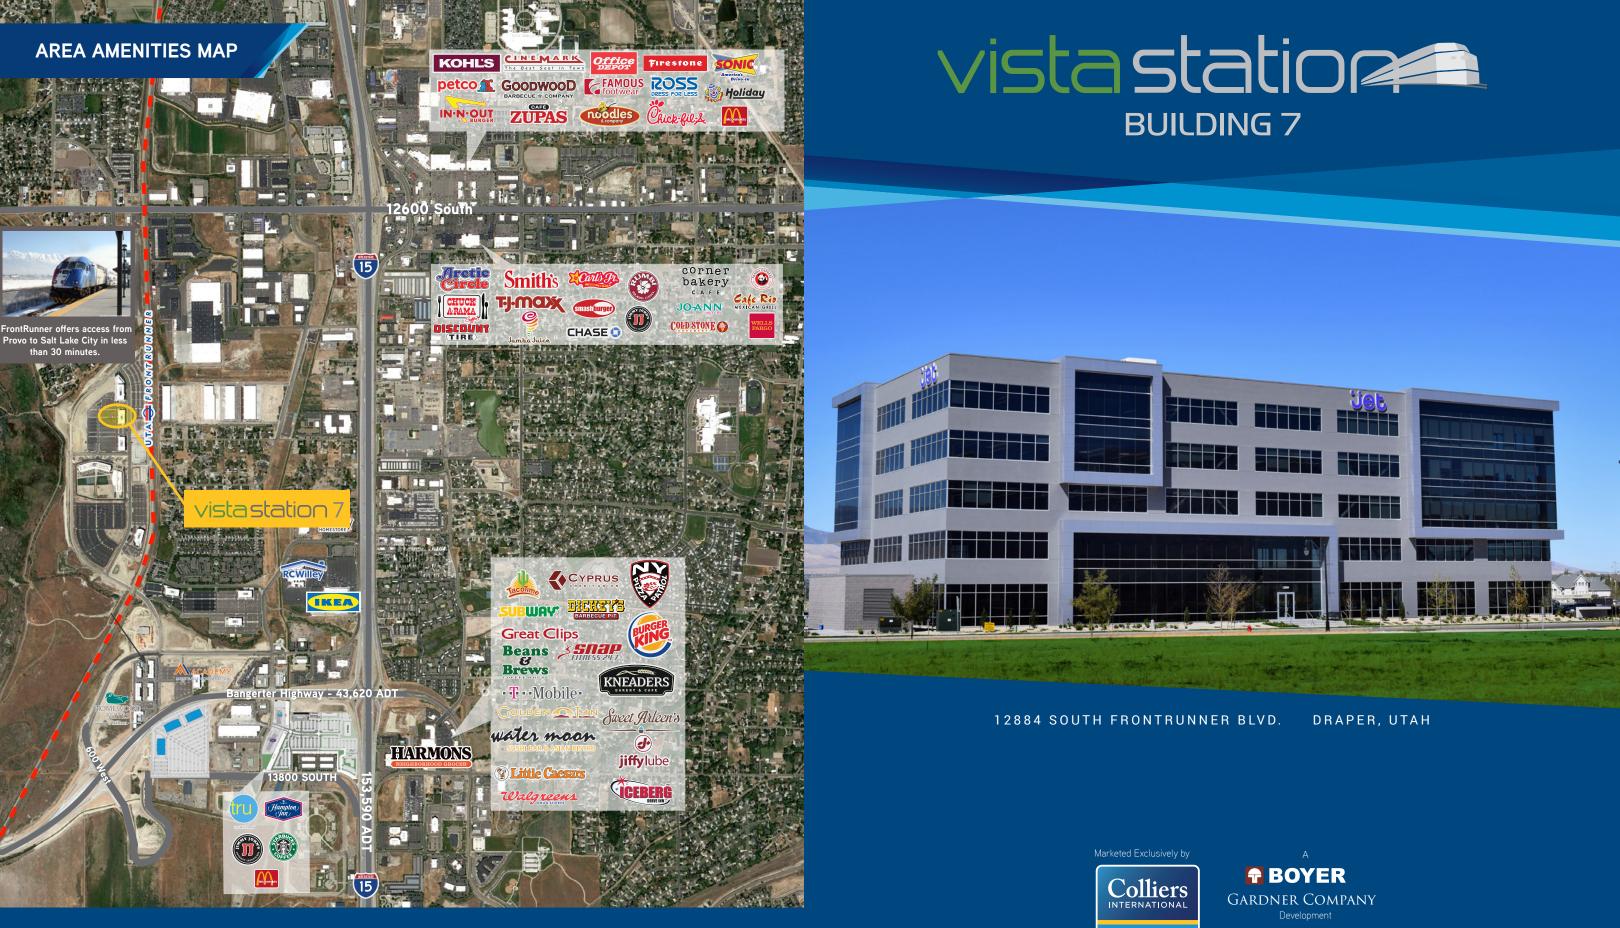

# **Project Features**

Vista Station 7 is ideally located at the southern end of the Salt Lake Valley, directly off of I-15 and Bangerter Highway and within walking distance of the Draper Front Runner Station. A new freeway interchange along the Bangerter freeway provides exceptional access to the site. Vista Station enables unbeatable ease of access from all 4 Wasatch Front Counties - Ogden to Provo.

- Available: approximately 7,000 RSF on 2nd floor
- Lease rate: \$26.50/SF full service
- 125,000 sq. ft., 5-story building
- Panoramic views of Wasatch and Oquirrh mountains
- Parking 5/1,000
- Multiple fiber providers to site
- Less than 25 minutes to Salt Lake International Airport
- Easy I-15 access
- Access to the protected green space of the Jordan River 45-mile bike and pedestrian trail system