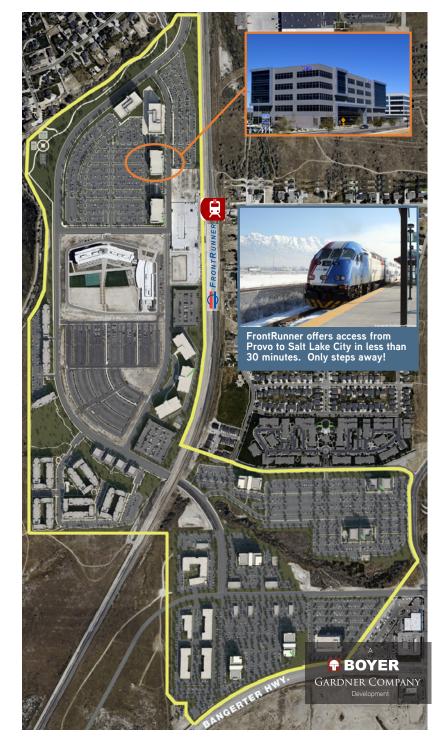

# **Project Features**

Vista Station 7 is ideally located at the southern end of the Salt Lake Valley, directly off of I-15 and Bangerter Highway and within walking distance of the Draper Front Runner Station. A new freeway interchange along the Bangerter freeway provides exceptional access to the site. Vista Station enables unbeatable ease of access from all 4 Wasatch Front Counties - Ogden to Provo.