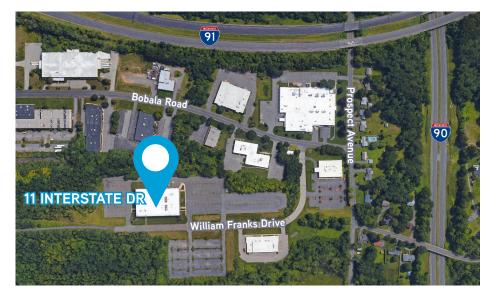

# 11 Interstate Drive West Springfield, MA

KEITH KUMNICK, SIOR 860 616 4019 keith.kumnick@colliers.com

JAY WAMESTER, SIOR 860 616 4031 jay.wamester@colliers.com

# Key Features/Highlights

- > 143,000 SF building on 12.5 acres for lease
- > Ample amenities including an on-site cafeteria, heavy power & loading docks
- > Exterior monument and building signage available
- > Air quality by design is 100K clean room