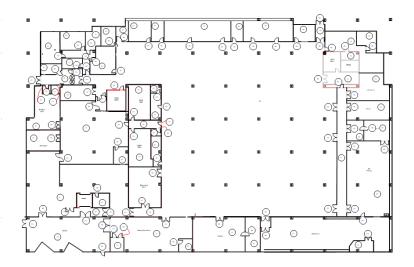

#### FOR LEASE

# 11 Interstate Drive West Springfield, MA

KEITH KUMNICK, SIOR 860 616 4019 keith.kumnick@colliers.com

JAY WAMESTER, SIOR 860 616 4031 jay.wamester@colliers.com



# Key Features/Highlights

- > 143,000 SF building on 12.5 acres for lease
- > Ample amenities including an on-site cafeteria, heavy power & loading docks
- > Exterior monument and building signage available
- > Air quality by design is 100K clean room



#### FIRST FLOOR



### SECOND FLOOR



#### THIRD FLOOR



## **Building Amenities**

- > 143,000 SF flex office building
- > 12.5 acre site
- > Will sub-divide to 47,500 SF
- > Located just off I-91 & I-90
- > Visibility on I-91
- > IP Zoning
- > 417 surface parking spaces
- > Wet sprinkler system
- > 4,000 amp electrical
- > Loading docks
- > Signage available
- Lease Rate: \$14.00/SF + Electric

## Contact Us

KEITH KUMNICK, SIOR 860 616 4019 keith.kumnick@colliers.com

JAY WAMESTER, SIOR 860 616 4031

jay.wamester@colliers.com

This document/email has been prepared by Colliers International for advertising and general information only. Colliers International makes no guarantees, representations or warranties of any kind, expressed or implied, regarding the information including, but not limited to, war