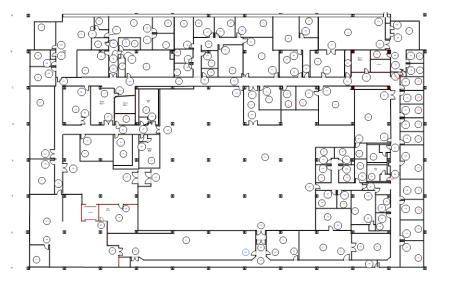

#### FOR LEASE

# 11 Interstate Drive West Springfield, MA

KEITH KUMNICK, SIOR 860 616 4019 keith.kumnick@colliers.com

JAY WAMESTER, SIOR 860 616 4031 jay.wamester@colliers.com



# Key Features/Highlights

- > 143,000 SF building on 12.5 acres for lease
- > Ample amenities including an on-site cafeteria, heavy power & loading docks
- > Exterior monument and building signage available
- > Air quality by design is 100K clean room



#### FIRST FLOOR



### SECOND FLOOR



#### THIRD FLOOR



## **Building Amenities**

- > 143,000 SF flex office building
- > 12.5 acre site
- > Will sub-divide to 47,500 SF
- > Located just off I-91 & I-90
- > Visibility on I-91
- > IP Zoning
- > 417 surface parking spaces
- > Wet sprinkler system
- > 4,000 amp electrical
- > Loading docks
- > Signage available
- Lease Rate: \$14.00/SF + Electric

## Contact Us

KEITH KUMNICK, SIOR 860 616 4019 keith.kumnick@colliers.com

JAY WAMESTER, SIOR 860 616 4031

jay.wamester@colliers.com

This document/email has been prepared by Colliers International for advertising and general information only. Colliers International makes no guarantees, representations or warranties of any kind, expressed or implied, regarding the information including, but not limited to, warranties of content, accuracy and reliabi