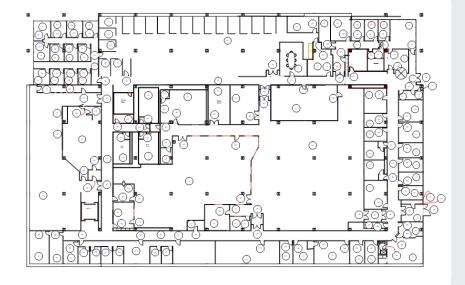

#### FOR LEASE

# 11 Interstate Drive West Springfield, MA

KEITH KUMNICK, SIOR 860 616 4019 keith.kumnick@colliers.com

JAY WAMESTER, SIOR 860 616 4031 jay.wamester@colliers.com



# Key Features/Highlights

- > 143,000 SF building on 12.5 acres for lease
- > Ample amenities including an on-site cafeteria, heavy power & loading docks
- > Exterior monument and building signage available
- > Air quality by design is 100K clean room



#### FIRST FLOOR



### SECOND FLOOR



#### THIRD FLOOR



## **Building Amenities**

- > 143,000 SF flex office building
- > 12.5 acre site
- > Will sub-divide to 47,500 SF
- > Located just off I-91 & I-90
- > Visibility on I-91
- > IP Zoning
- > 417 surface parking spaces
- > Wet sprinkler system
- > 4,000 amp electrical
- > Loading docks
- > Signage available
- Lease Rate: \$14.00/SF + Electric

## Contact Us

KEITH KUMNICK, SIOR 860 616 4019 keith.kumnick@colliers.com

JAY WAMESTER, SIOR 860 616 4031

jay.wamester@colliers.com

This document/email has been prepared by Colliers International for advertising and general information only. Colliers International makes no guarantees, representations or warranties of any kind, expressed or implied, regarding the information including, but not limited to, warranties of content,