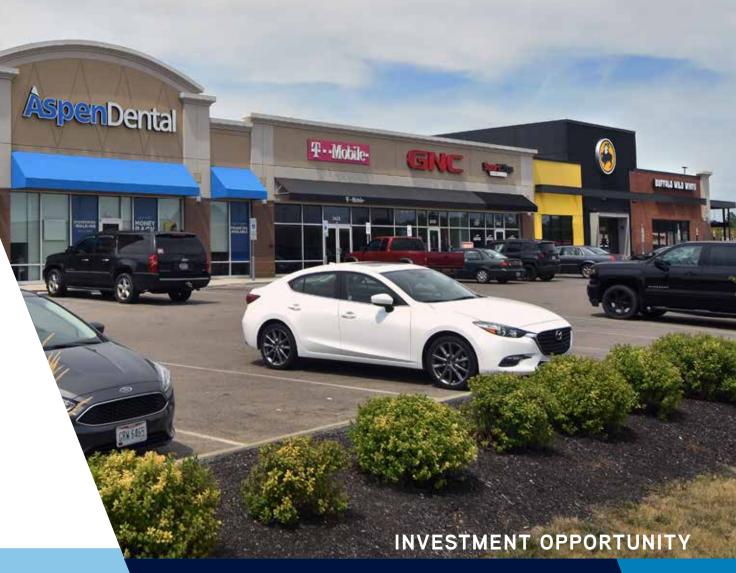

### TOWNE MALL SHOPPES

3421 TOWNE BOULEVARD MIDDLETOWN, OHIO 45005

### 100% Occupied, 12,881 SF Neighborhood Strip Center

Tenants include: Aspen Dental, T-Mobile, GNC, Sport Clips, Buffalo Wild Wings