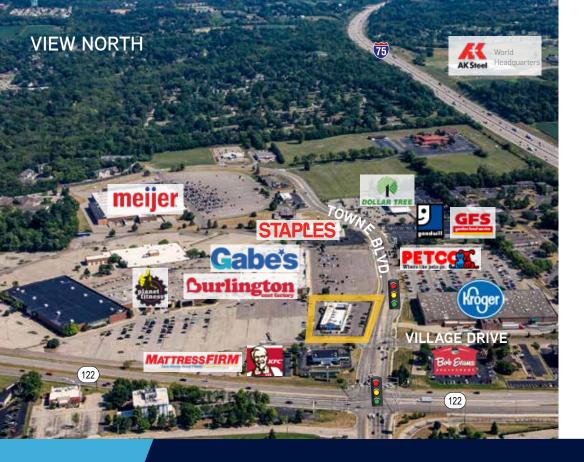

# HIGHLIGHTS

- > Property provides a national tenant roster including corporate leases.
- > Tenant base is comprised of internet resistant/service oriented tenants providing customers with convenient access on a daily basis.
- > Asset was built in 2016 on an outlot to the Towne Mall Galleria.
- > The center benefits from strong demographics great access to all points within the region via its close proximity to I-75.
- > The asset will be offered free and clear of any existing loans providing the opportunity for a buyer to take advantage of extremely favorable new debt structure.
- > The asset has been professionally managed and maintained by the original developer and represents a high quality offering.