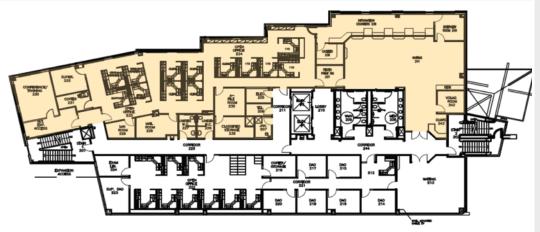

## Property Highlights

- > 2nd Floor | 8,180 RSF | Will subdivide
- > Free on site parking | 2.2 per 1,000 RSF ratio (total of 18 spaces available)
- > Competitive lease rates and terms
- > Secure building
- > Abundant nearby amenities, including restaurants, department stores & riverfront walking trails
- > Convenient location | Immediate access to the Hot Metal Bridge, I-376, Second Avenue & Oakland area
- > Minutes from Downtown
- > Constructed in 2004

PAUL HORAN FOUNDING PRINCIPAL | PITTSBURGH OFFICE BROKERAGE 412 321 4200 | EXT. 205 paul.horan@colliers.com EDWARD LAWRENCE MBA PRINCIPAL | PITTSBURGH OFFICE BROKERAGE 412 321 4200 | EXT. 213 ed.lawrence@colliers.com ALEXIS WILKERSON ASSOCIATE | PITTSBURGH OFFICE BROKERAGE 412 321 4200 | EXT. 225 alexis.wilkerson@colliers.com







## 2nd Floor | 8,180 SF

## Contact Us

PAUL HORAN FOUNDING PRINCIPAL | PITTSBURGH OFFICE BROKERAGE 412 321 4200 | EXT. 205 paul.horan@colliers.com

EDWARD LAWRENCE MBA PRINCIPAL | PITTSBURGH OFFICE BROKERAGE 412 321 4200 | EXT. 213 ed.lawrence@colliers.com

ALEXIS WILKERSON ASSOCIATE | PITTSBURGH OFFICE BROKERAGE 412 321 4200 | EXT. 225 alexis.wilkerson@colliers.com

COLLIERS INTERNATIONAL | PITTSBURGH Two Gateway Center, Suite 125 603 Stanwix Street Pittsburgh, PA 15222

www.colliers.com/pittsburgh



The information contained herein has been given to us by the owner of the property or other sources we deem reliable. We have no reason to doubt its accuracy, but we do not guarantee it. All information should be verified prior to purchase or lease.