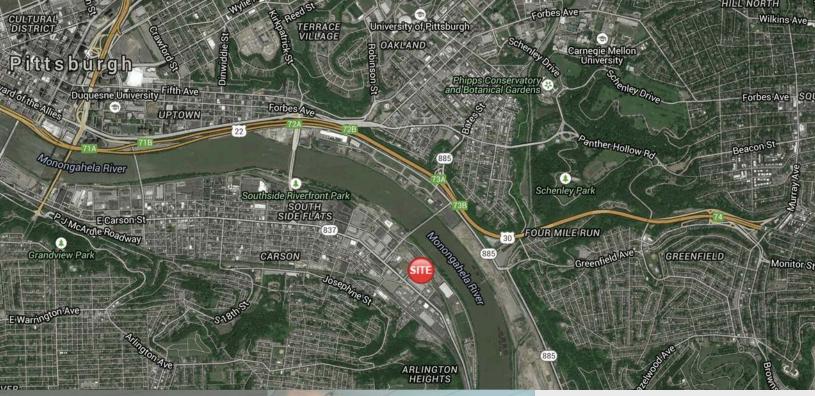

## Property Highlights

- > 2nd Floor | 8,180 RSF | Will subdivide
- > Free on site parking | 2.2 per 1,000 RSF ratio (total of 18 spaces available)
- > Competitive lease rates and terms
- > Secure building
- > Abundant nearby amenities, including restaurants, department stores & riverfront walking trails
- > Convenient location | Immediate access to the Hot Metal Bridge, I-376, Second Avenue & Oakland area
- > Minutes from Downtown
- > Constructed in 2004