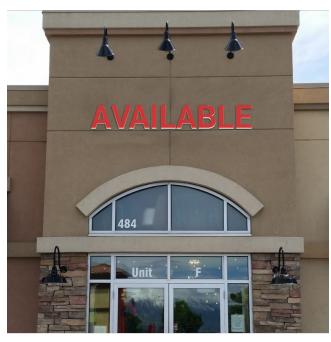

## **Property Information**

- > Suite F: 2,733 SF Available
- > Excellent freeway access and visibility
- > Near the entrance to Walmart Supercenter
- > Surrounding Tenants include Papa John's, Craigs Cuts, Check City, Del Taco, and IHOP.
- > Lease Rate: \$25 SF / NNN