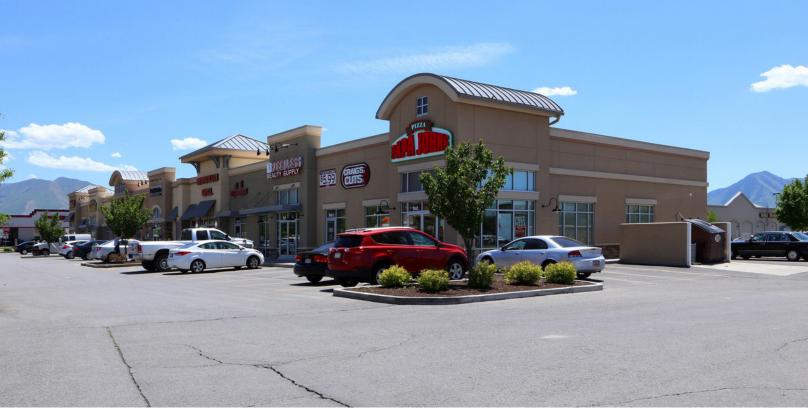

## **Property Information**

- > Suite F: 2,733 SF Available
- > Excellent freeway access and visibility
- > Near the entrance to Walmart Supercenter
- > Surrounding Tenants include Papa John's, Craigs Cuts, Check City, Del Taco, and IHOP.
- > Lease Rate: \$25 SF / NNN