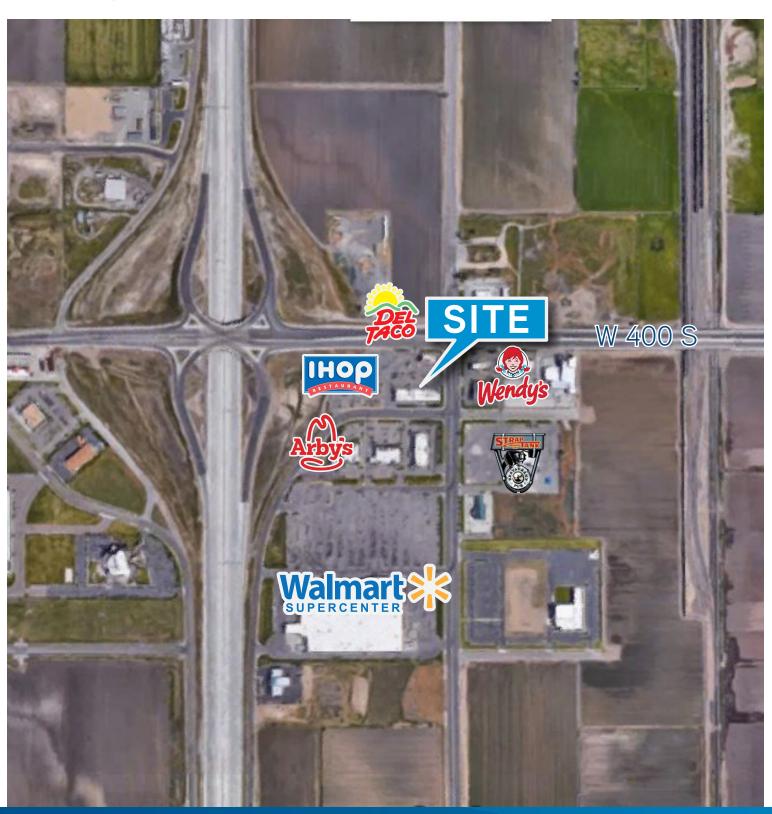

## **Property Information**

- > Suite F: 2,733 SF Available
- > Excellent freeway access and visibility
- > Near the entrance to Walmart Supercenter
- > Surrounding Tenants include Papa John's, Craigs Cuts, Check City, Del Taco, and IHOP.
- > Lease Rate: \$25 SF / NNN