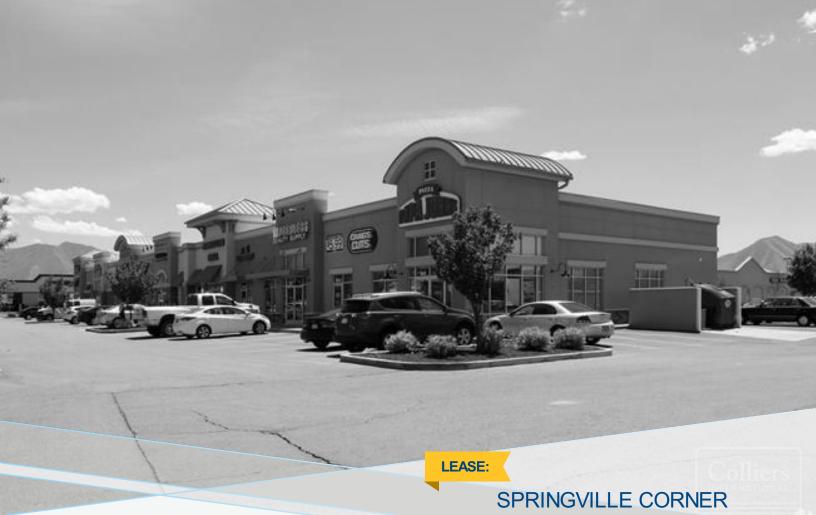

484 S 1750 W, Springville, UT 84663

## FEATURES AND AMENITIES

Near the entrance to Walmart Supercenter. Two spaces available: 1,464 SF & 2,733 Sf @ \$25.00 NNN