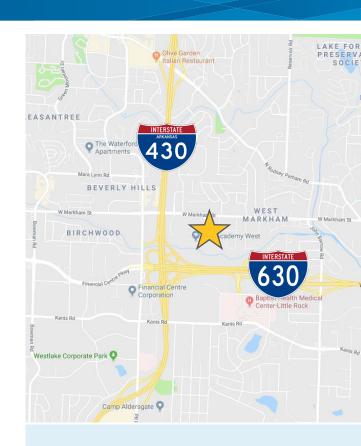

GREG JOSLIN, CCIM, SIOR 501 978 6581 greg.joslin@colliers.com

> Suite 220: approx. 797 SF

> Lease rate: \$16.50/SF, Full Service

> Tenant improvement allowance: negotiable

> Ideal west Little Rock location

- > Easily accessible to I-630 and I-430
- Ground level entrances at the front and rear of building
- > 106 free parking spaces

COLLIERS INTERNATIONAL
1 Allied Dr, Suite 1500
Little Rock, AR 72202
501 372 6161
www.colliers.com/arkansas