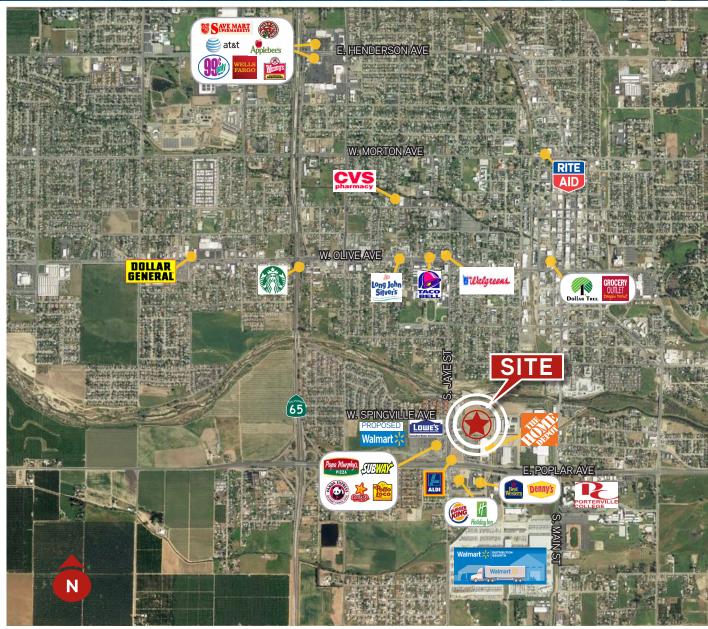

## FOR SALE COMMERCIAL LAND COMPETITION MAP

2.56 ACRES NEC VANDALIA AVENUE & JAYE STREET, PORTERVILLE, CA 93257

### **HIGHLIGHTS**

- > Zoned CR (Commercial Retail Centers).
- > The property is adjacent to Home Depot, which opened February 2004 and recently opened ALDI Supermarket.
- > The property is across Jaye Street from the Riverwalk Marketplace, which will be the largest and only "Power Center" to serve Porterville and surrounding communities of Strathmore, Lindsay, Ducor, Terra Bella, Richgrove, Springville, Woodville and the Tule River Indian Reservation. Anchor tenants include Lowes and a proposed Super Walmart.
- > Riverwalk Marketplace, upon full build-out, will contain approximately 550,000 SF of retail space.