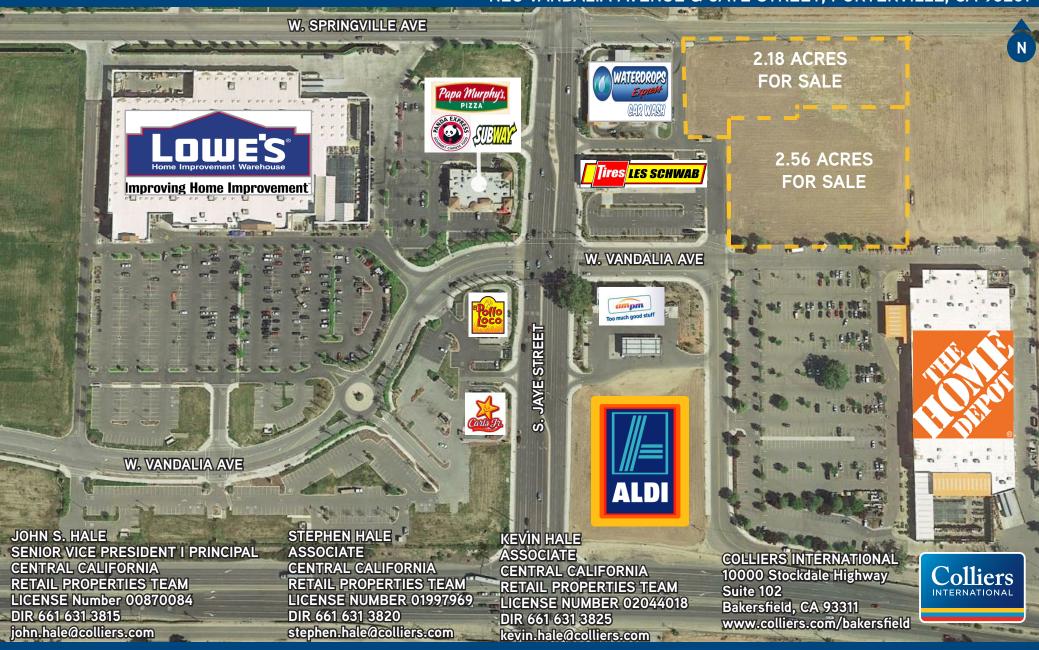

### FOR SALE COMMERCIAL LAND

#### NEC VANDALIA AVENUE & JAYE STREET, PORTERVILLE, CA 93257

# FOR SALE COMMERCIAL LAND PROPERTY INFORMATION

2.56 ACRES FOR SALE NEC VANDALIA AVENUE & JAYE STREET, PORTERVILLE, CA 93257

**2.18 ACRES** 

FOR SALE

**NEC Vandalia Avenue & Jaye Street** is located on Highway 190 and Jaye Street, east of the Highway 65 off-ramp in the southern section of the city, the highest residential growth area in Porterville. The property offers access from Jaye Street and is situated to serve all areas of Porterville as well as nearby residents who commute daily via Highway 190 and nearby Highway 65.

#### AVAILABLE

> Two (2) parcels consisting of 2.18 acres and 2.56 acres totaling 4.74 acres.\$6.00 per SF on a bulk sale

### **HIGHLIGHTS**

- > Zoned CR (Commercial Retail Centers).
- > The property is adjacent to Home Depot, which opened February 2004 and recently opened ALDI Supermarket.
- > The property is across Jaye Street from the Riverwalk Marketplace, which will be the largest and only "Power Center" to serve Porterville and surrounding communities of Strathmore, Lindsay, Ducor, Terra Bella, Richgrove, Springville, Woodville and the Tule River Indian Reservation. Anchor tenants include Lowes and a proposed Super Walmart.
- > Riverwalk Marketplace, upon full build-out, will contain approximately 550,000 SF of retail space.

### CONTACT US

JOHN S. HALE SENIOR VICE PRESIDENT I PRINCIPAL CENTRAL CALIFORNIA RETAIL PROPERTIES TEAM LICENSE NUMBER 00870084 DIR 661 631 3815 john.hale@colliers.com

STEPHEN HALE ASSOCIATE CENTRAL CALIFORNIA RETAIL PROPERTIES TEAM LICENSE NUMBER 01997969 DIR 661 631 3820 stephen.hale@colliers.com

KEVIN HALE ASSOCIATE CENTRAL CALIFORNIA RETAIL PROPERTIES TEAM LICENSE NUMBER 02044018 DIR 661 631 3825 kevin.hale@colliers.com

COLLIERS INTERNATIONAL 10000 Stockdale Highway Suite 102 Bakersfield, CA 93311 www.colliers.com/bakersfield