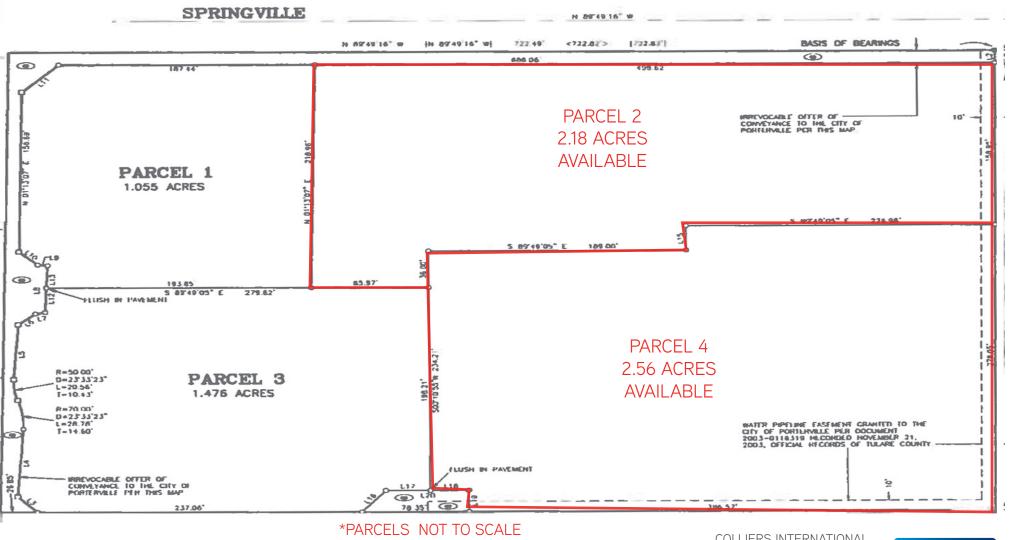

## FOR SALE COMMERCIAL LAND APN MAP

FOR SALE

#### AVAILABLE

> Two (2) parcels consisting of 2.18 acres and 2.56 acres totaling 4.74 acres.\$6.00 per SF on a bulk sale