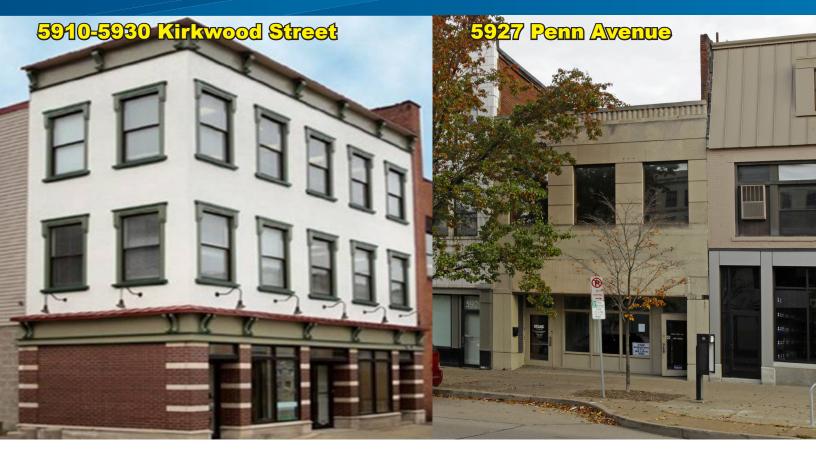

### 5910-5930 Kirkwood Street

Each floor in the three-story office building has its own address. Ample parking is available to Tenants in lot across street.

- > Second Floor 5,500 SF
  - Open floor plan with four (4) restrooms
- > Third Floor- 5,000 SF
  - Space features three (3) executive offices, a large kitchenette/ break room, conference room and four (4) restrooms

## 5927 Penn Avenue

> Second Floor - 1,000 SF