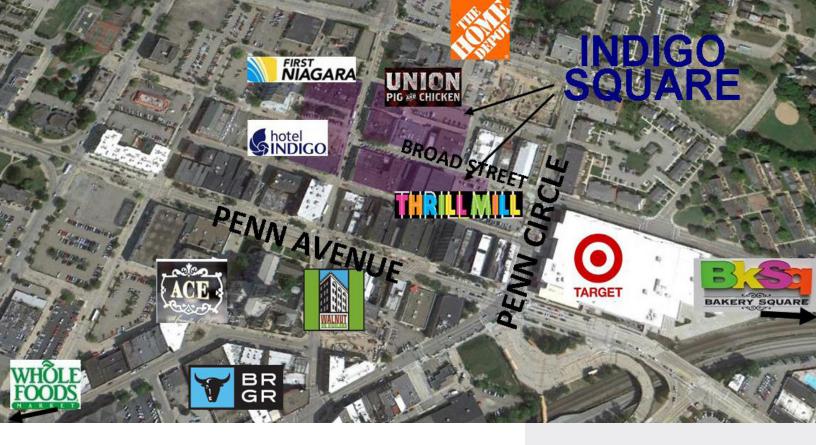

### Location > Highlights

Indigo Square is centrally located in East Liberty, in the East End of Pittsburgh. In just the past few years this area has experienced a commercial development renaissance. Close to major universities, hospitals and cultural institutions, Indigo Square is situated in an area that is highly conducive to business development. New retail store including The Home Depot, Target and Whole Foods have opened nearby, and the business district has seen major public investments in infrastructure.

## The Intercontinental Hotel is now under construction.

PAUL HORAN FOUNDING PRINCIPAL | PITTSBURGH OFFICE BROKERAGE 412 321 4200 | EXT. 205 paul.horan@colliers.com

MARK E. ANDERSON VICE PRESIDENT | PITTSBURGH RETAIL BROKERAGE 412 321 4200 | EXT. 222 MarkE.Anderson@colliers.com COLLIERS INTERNATIONAL | PITTSBURGH Two Gateway Center, Suite 125 603 Stanwix Street Pittsburgh, PA 15222 www.colliers.com