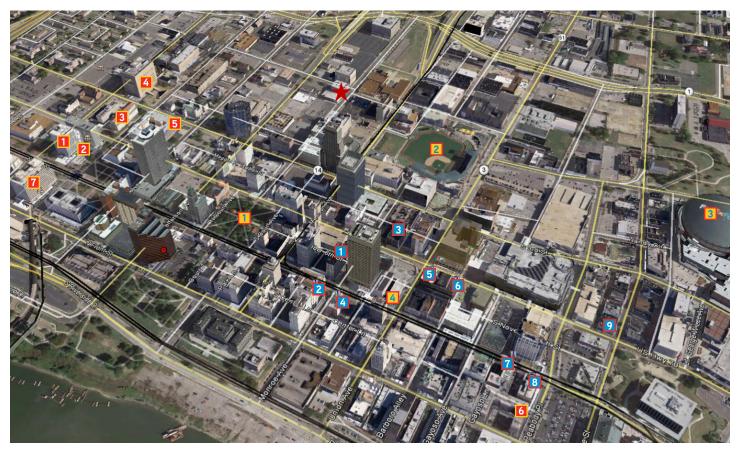

## The Crane Co. Building of Memphis

254 COURT AVENUE, MEMPHIS, TN 38103

## 53,739 SF TOTAL AVAILABLE

The Crane Co. Building of Memphis is a 53,739 square-foot, five-story office building that is situated in the heart of Downtown Memphis. The square footage includes the basement, along with the five floors - 8,956 SF/floor. Recently, the historic building was completely renovated with Class A office finishes throughout. The property is located at Court Avenue and 4th Street, making it within close walking distance to the court district, Main Street, and other numerous amenities.

## The Crane Co. Building > Location

Located at the corner of 4th Street and Court Avenue, this property is within walking distance to the Shelby County Courthouse and Criminal Justice Complex, making it the ideal office location for those in the legal field.

# The Crane Co. Building of Memphis

254 COURT AVENUE, MEMPHIS, TN 38103

Amenities featured are less than a mile walking distance from the Crane Co. Building of Memphis.

#### **RESTAURANTS**

- McEwens Memphis 120 Monroe Avenue
- Felicia Suzanne's 80 Monroe Avenue L1
- Rendezvous 52 S. 2nd Street
- Flight Restaurant 30 S. Main Street
- 5 Huey's Downtown 77 S. 2nd Street
- 6 Kooky Canuck 97 S. 2nd Street
- 7 bluefin 135 S. Main Street

#### RESTAURANTS (continued)

- The Majestic Grille 145 S. Main Street
- 9 Blues City Cafe 138 Beale Street

#### RECREATION | MARKET

- Court Square
  Main & 2nd @ Court Avenue
- AutoZone Park200 Union Avenue
- FedEx Forum
  191 Beale Street
- City Market Groceries & Deli 66 S. Main Street

#### **GOVERNMENT OFFICES**

- 1 Memphis City Hall 125 N. Main Street
- Shelby County Attorney 160 N. Main Street #660
- Shelby County Clerks Office 150 Washington Avenue
- Shelby County Justice Center 201 Poplar Avenue
- 5 Shelby County Courthouse 140 Adams Avenue
- Supreme Court Justice50 Peabody Place #209
- 7 U.S. District Court 167 N. Main #242