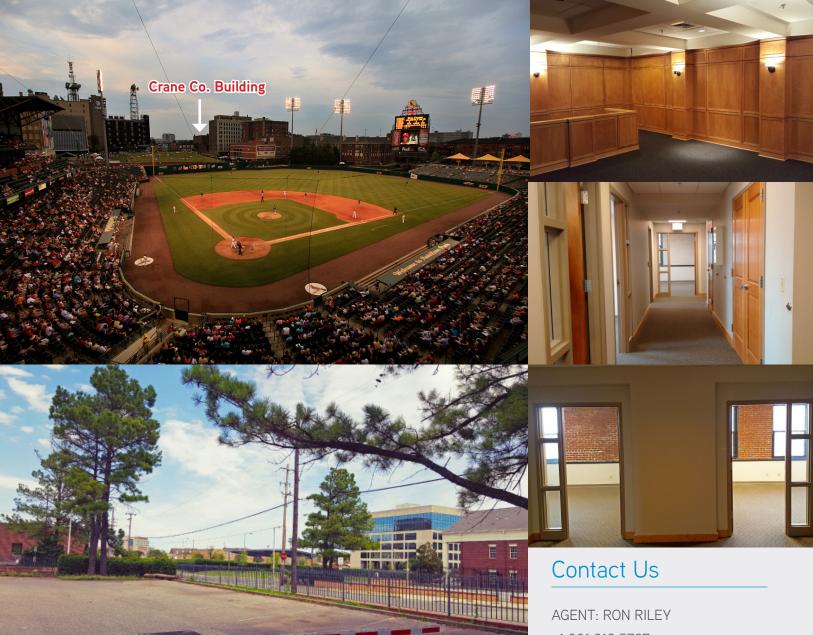

## The Crane Co. Building of Memphis

254 COURT AVENUE, MEMPHIS, TN 38103

## 53,739 SF TOTAL AVAILABLE

The Crane Co. Building of Memphis is a 53,739 square-foot, five-story office building that is situated in the heart of Downtown Memphis. The square footage includes the basement, along with the five floors - 8,956 SF/floor. Recently, the historic building was completely renovated with Class A office finishes throughout. The property is located at Court Avenue and 4th Street, making it within close walking distance to the court district, Main Street, and other numerous amenities.

## **Building Features**

- > Class A office finishes
- > Stylish brick wall offices
- > Multi-zone HVAC
- > Building-floor-elevator card access control
- > Security and video monitoring
- > Full fire protection
- > 100-KVA backup Uninterruptable Power Supply
- > Private fenced parking adjacent to the building
- > Located in the heart of Downtown Memphis one block from the Madison Avenue trolley line

## Please contact us to see this property

For additional information on The Crane Co. Building of Memphis or to schedule a tour, please contact Ron Riley or Alex Stringfellow.

AGENT: RON RILEY +1 901 312 5787 MEMPHIS, TN