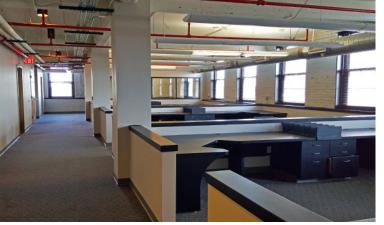

## **Building Features**

- > Class A office finishes
- > Stylish brick wall offices
- > Multi-zone HVAC
- > Building-floor-elevator card access control
- > Security and video monitoring
- > Full fire protection
- > 100-KVA backup Uninterruptable Power Supply
- > Private fenced parking adjacent to the building
- > Located in the heart of Downtown Memphis one block from the Madison Avenue trolley line