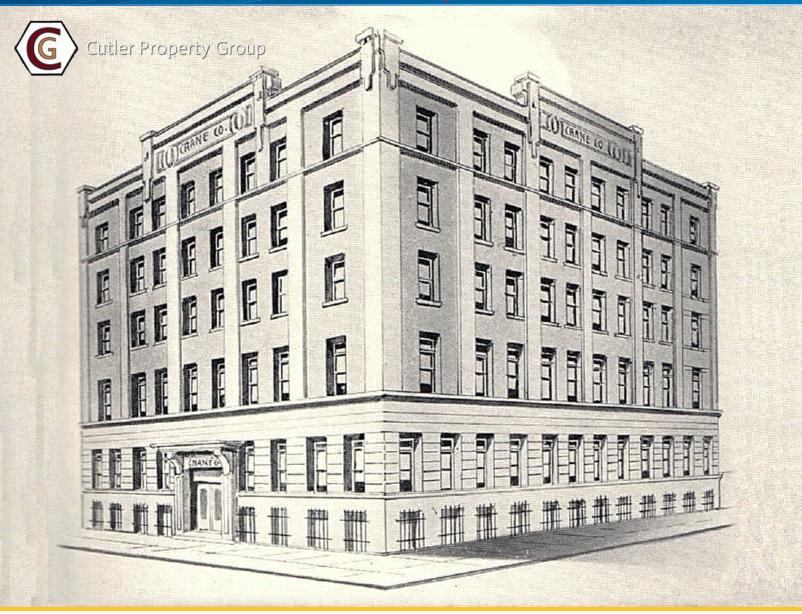

## The Crane Co. Building of Memphis

254 COURT AVENUE, MEMPHIS, TN 38103

## 53,739 SF TOTAL AVAILABLE

The Crane Co. Building of Memphis is a 53,739 square-foot, five-story office building that is situated in the heart of Downtown Memphis. The square footage includes the basement, along with the five floors - 8,956 SF/floor. Recently, the historic building was completely renovated with Class A office finishes throughout. The property is located at Court Avenue and 4th Street, making it within close walking distance to the court district, Main Street, and other numerous amenities.