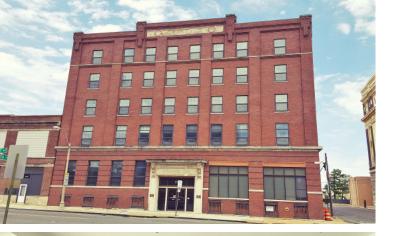

## The Crane Co. Building of Memphis

254 COURT AVENUE, MEMPHIS, TN 38103

## 53,739 SF TOTAL AVAILABLE

The Crane Co. Building of Memphis is a 53,739 square-foot, five-story office building that is situated in the heart of Downtown Memphis. The square footage includes the basement, along with the five floors - 8,956 SF/floor. Recently, the historic building was completely renovated with Class A office finishes throughout. The property is located at Court Avenue and 4th Street, making it within close walking distance to the court district, Main Street, and other numerous amenities.