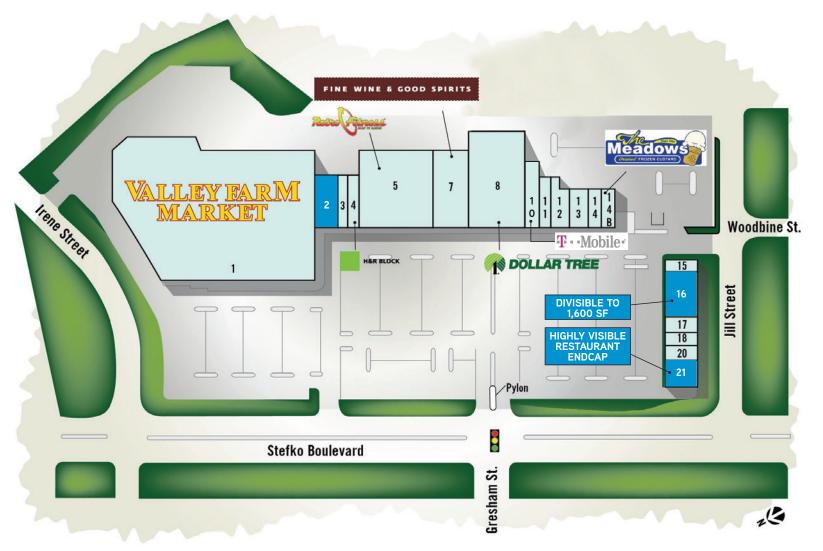

# SITE PLAN

## **AVAILABLE**

02 2,800 SF 21 2,000 SF 16 3,200 SF (DIVISIBLE TO 1,600 SF)

| 01<br>03<br>04<br>05<br>07<br>08 | VALLEY FARM MARKET WASHLINE COIN LAUNDRY H&R BLOCK RETRO FITNESS FINE WINE & GOOD SPIRITS DOLLAR TREE | 73,000 SF<br>1,280 SF<br>1,440 SF<br>13,823 SF<br>6,426 SF<br>13,975 SF |
|----------------------------------|-------------------------------------------------------------------------------------------------------|-------------------------------------------------------------------------|
| 10                               | T-MOBILE                                                                                              | 2,200 SF                                                                |

| 11  | REGENCY FINANCE COMPANY             | 1,600 SF |
|-----|-------------------------------------|----------|
| 12  | U.S ARMY RECRUITING                 | 3,975 SF |
| 13  | METRO PCS                           | 900 SF   |
| 14  | STEFKO PHARMACY                     | 1,350 SF |
| 14B | THE MEADOWS ORIGINAL FROZEN CUSTARD | 1,350 SF |
| 15  | UNITED CHECK CASHING                | 1,200 SF |
| 17  | TUNG HING CHINESE RESTAURANT        | 1,300 SF |
| 18  | FASHION NAILS                       | 780 SF   |
| 20  | LA BORINQUENA RESTAURANT            | 1,300 SF |