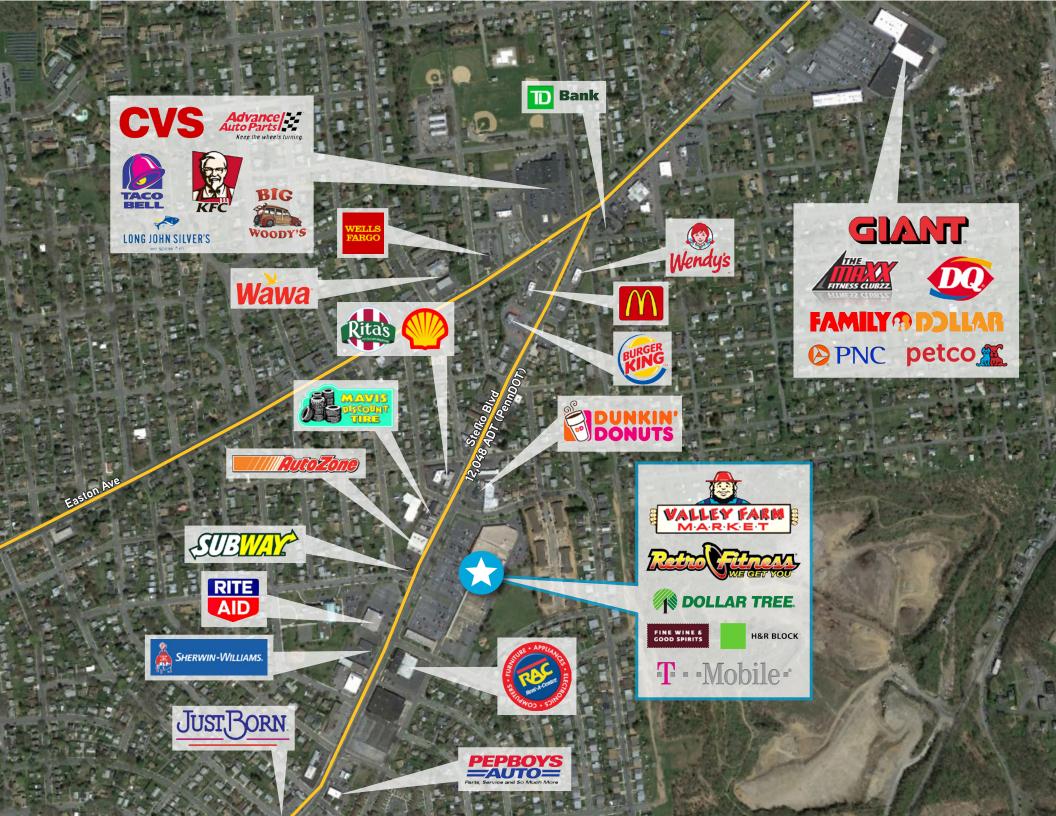

## **PROPERTY FEATURES**

- > Prime retail/office spaces for lease:
  - 2,000 SF 2,800 SF
  - 3,200 SF (divisible to 1,600 SF for credit tenant)
- > Highly visible 2,000 SF endcap contains restaurant infrastructure
- > Strong grocery anchored neighborhood center
- > Located on Stefko Boulevard retail corridor surrounded by dense residential population
- Other retailers in the market include McDonald's, Rite Aid, Wawa, Dunkin Donuts, STS Tire & Auto, CVS Pharmacy, Wendy's, Dairy Queen, and many more
- > Heavy foot traffic and high visibility 12,048 vehicles per day drive past the center
- > Ideal for most retail and office concepts including medical office

## JOIN TENANTS INCLUDING...

T··Mobile·

The foregoing information was furnished to us by sources which we deem to be reliable, but no warranty or representation is made as to the accuracy thereof. Subject to correction of errors, omissions, change of price, prior sale or withdrawal from market without notice. The aerial image is intended to provide a general outline of the subject property. It is not a survey nor should it be relied upon for purposes of determining property lines or boundaries.