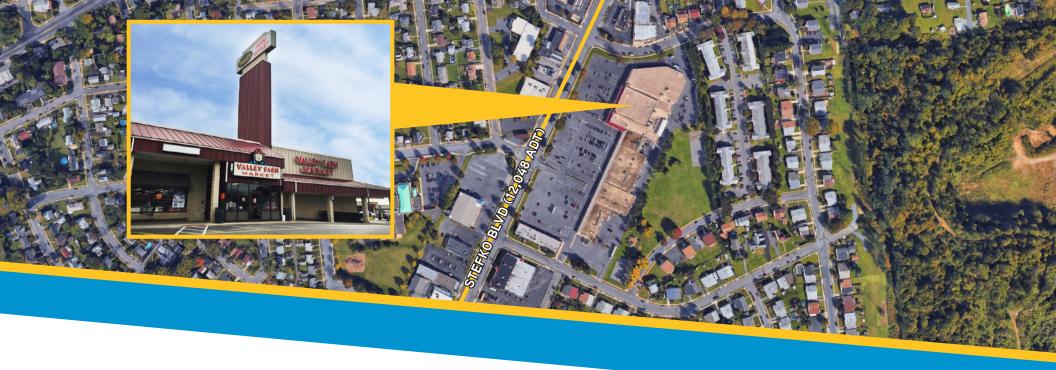

## **PROPERTY FEATURES**

- > Prime retail/office spaces for lease:
  - 2,000 SF 2,800 SF
  - 3,200 SF (divisible to 1,600 SF for credit tenant)
- > Highly visible 2,000 SF endcap contains restaurant infrastructure
- > Strong grocery anchored neighborhood center
- > Located on Stefko Boulevard retail corridor surrounded by dense residential population
- Other retailers in the market include McDonald's, Rite Aid, Wawa, Dunkin Donuts, STS Tire & Auto, CVS Pharmacy, Wendy's, Dairy Queen, and many more
- > Heavy foot traffic and high visibility 12,048 vehicles per day drive past the center
- > Ideal for most retail and office concepts including medical office