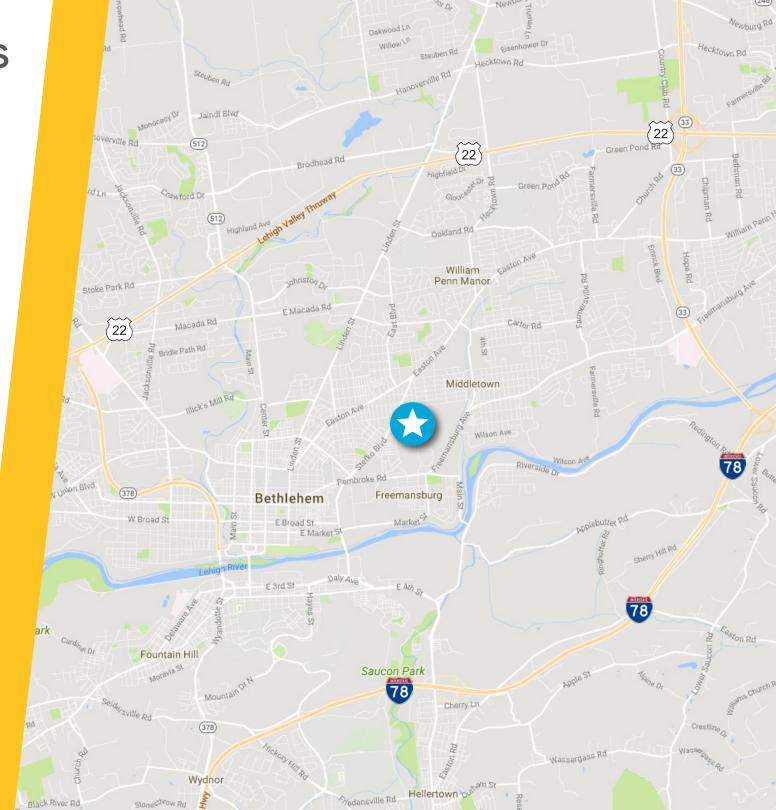

# Stefko Blvd Shopping Center

1880 Stefko Boulevard, Bethlehem, Pennsylvania

## **PROPERTY FEATURES**

- > Prime retail/office spaces for lease:
  - 2,000 SF 2,800 SF
  - 3,200 SF (divisible to 1,600 SF for credit tenant)
- > Highly visible 2,000 SF endcap contains restaurant infrastructure
- > Strong grocery anchored neighborhood center
- > Located on Stefko Boulevard retail corridor surrounded by dense residential population
- Other retailers in the market include McDonald's, Rite Aid, Wawa, Dunkin Donuts, STS Tire & Auto, CVS Pharmacy, Wendy's, Dairy Queen, and many more
- > Heavy foot traffic and high visibility 12,048 vehicles per day drive past the center
- > Ideal for most retail and office concepts including medical office