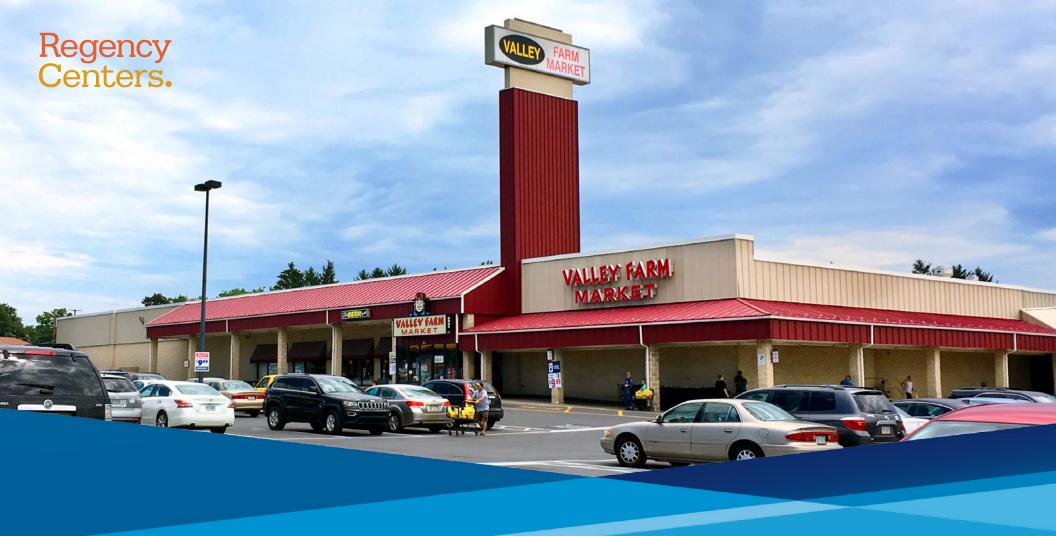

# Stefko Blvd Shopping Center

1880 Stefko Boulevard, Bethlehem, Pennsylvania

## **PROPERTY FEATURES**

- > Prime retail/office spaces for lease:
  - 2,000 SF 2,800 SF
  - 3,200 SF (divisible to 1,600 SF for credit tenant)
- > Highly visible 2,000 SF endcap contains restaurant infrastructure
- > Strong grocery anchored neighborhood center
- > Located on Stefko Boulevard retail corridor surrounded by dense residential population
- Other retailers in the market include McDonald's, Rite Aid, Wawa, Dunkin Donuts, STS Tire & Auto, CVS Pharmacy, Wendy's, Dairy Queen, and many more
- > Heavy foot traffic and high visibility 12,048 vehicles per day drive past the center
- > Ideal for most retail and office concepts including medical office