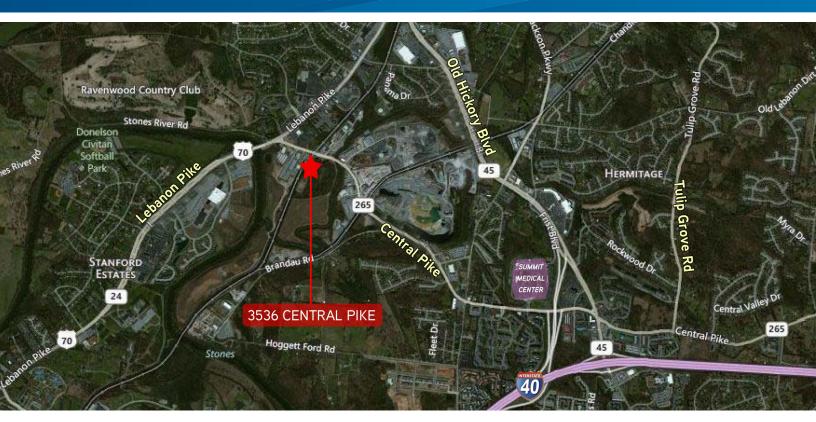

## Flex | Industrial Space

3536 CENTRAL PIKE, HERMITAGE, TN 37076

## Site Features

- > Build-to-suit opportunity
- Approved for 8,000 SF with the potential for 12,000 SF
- > Convenient access to I-40
- > Less than 1/2 mile to Highway 70

The information contained herein has been given to us by the owner of the property or other sources we deem reliable. We have no reason to doubt its accuracy, but we do not guarantee it. All information should be verified prior to purchase or lease.