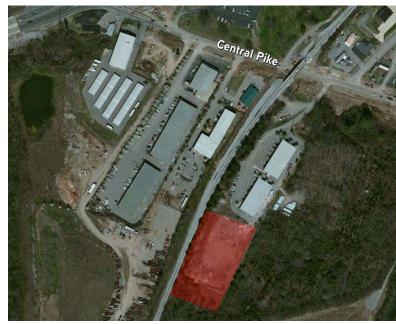

## Flex | Industrial Space

3536 CENTRAL PIKE, HERMITAGE, TN 37076

## Site Features

- > Build-to-suit opportunity
- Approved for 8,000 SF with the potential for 12,000 SF
- > Convenient access to I-40
- > Less than 1/2 mile to Highway 70

The information contained herein has been given to us by the owner of the property or other sources we deem reliable. We have no reason to doubt its accuracy, but we do not guarantee it. All information should be verified prior to purchase or lease.