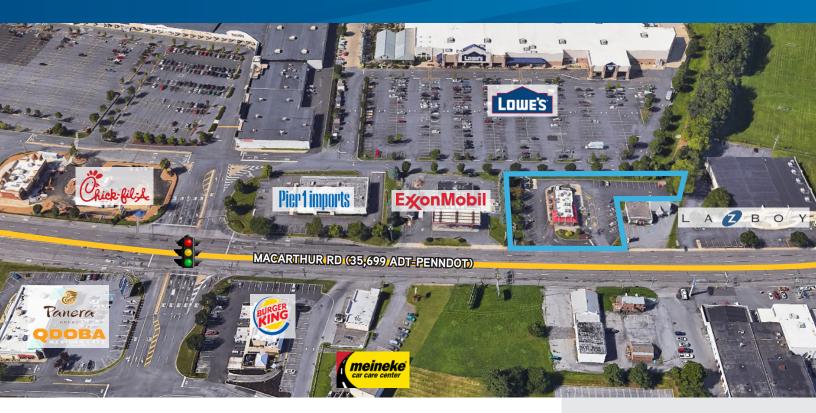

# One Acre Pad Site

2752 MACARTHUR ROAD, WHITEHALL, PENNSYLVANIA

## **Property Features**

- > 2,771 SF former McDonald's (soon to be vacated)
- > Zoned C-2
- > Centrally located along the Lehigh Valley's premier retail corridor
- > Rare opportunity to purchase a one acre site along MacArthur Road
- > Easy access to MacArthur Road and Route 22

## **S**@ColliersPhilly

The foregoing information was furnished to us by sources which we deem to be reliable, but no warranty or representation is made as to the accuracy thereof. Subject to correction of errors, omissions, change of price, prior sale or withdrawal from market without notice. The aerial image is intended to provide a general outline of the subject property. It is not a survey nor should it be relied upon for purposes of determining property lines or boundaries.