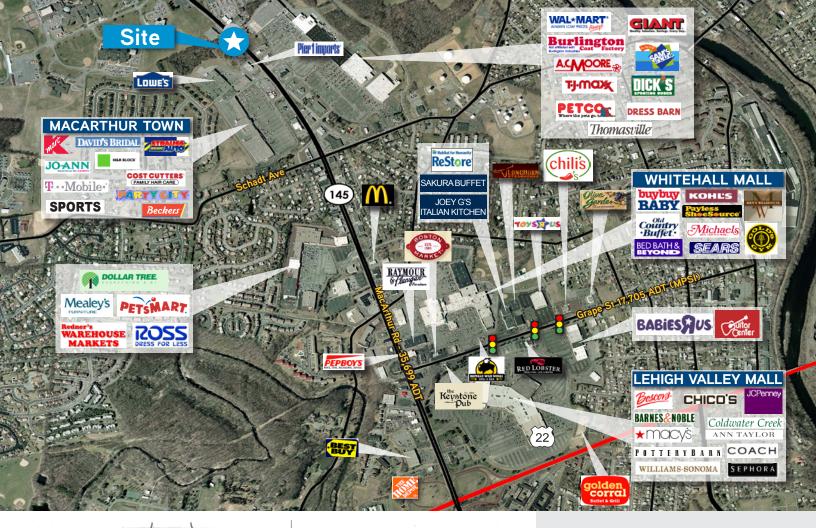

# One Acre Pad Site

2752 MACARTHUR ROAD, WHITEHALL, PENNSYLVANIA

## **Property Features**

- > 2,771 SF former McDonald's (soon to be vacated)
- > Zoned C-2
- > Centrally located along the Lehigh Valley's premier retail corridor
- > Rare opportunity to purchase a one acre site along MacArthur Road
- > Easy access to MacArthur Road and Route 22