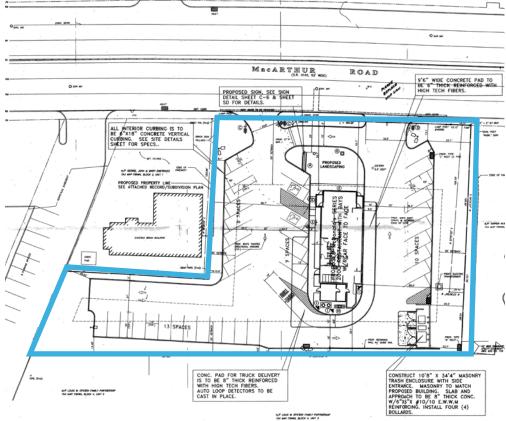

# One Acre Pad Site

2752 MACARTHUR ROAD, WHITEHALL, PENNSYLVANIA

## **Property Features**

- > 2,771 SF former McDonald's (soon to be vacated)
- > Zoned C-2
- > Centrally located along the Lehigh Valley's premier retail corridor
- > Rare opportunity to purchase a one acre site along MacArthur Road
- > Easy access to MacArthur Road and Route 22