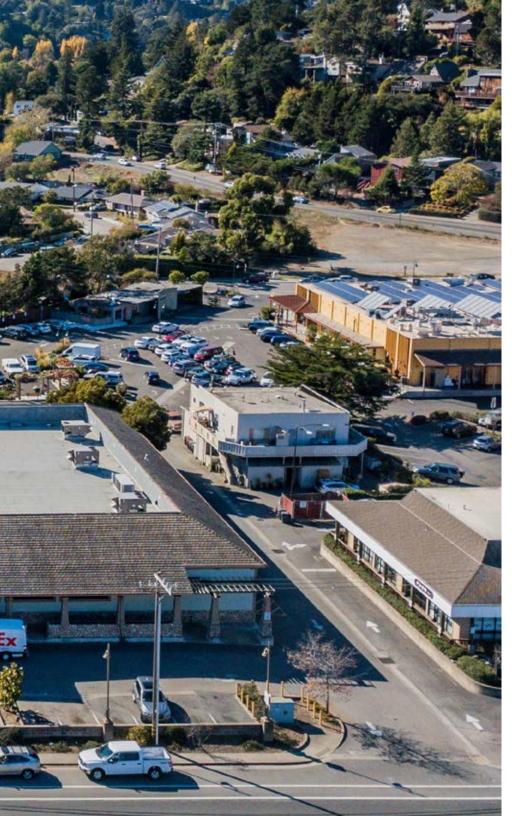

### EXECUTIVE SUMMARY

Colliers International, as Exclusive Advisor to the Seller, is pleased to present the opportunity to acquire a 100% fee simple interest in the **Walgreens located at 227 Shoreline Highway, Mill Valley, CA 94941** (the "Property"), a 13,905 square foot single tenant retail building.

The Property was a build-to-suit for Walgreens, who has been a tenant at this location since 2000. Walgreens entered into a seventy (70) year lease expiring on December 31, 2070 and retains options to terminate the lease beginning in year 20 and every five (5) years thereafter. Currently, Walgreens' first option to terminate the lease must be exercised on or before December 31, 2019. Walgreens is currently paying a below market rent, as a new lease could command upwards of \$36 per square foot. Reported sales at this location exceed twice the national average. The combination of below market rents and exceptional store sales suggests Walgreens will not leave this location anytime soon. For the investor, the Property provides a great vehicle for capital preservation, with the opportunity for significant upside potential once the tenant's lease expires and a new lease is executed at market rents.