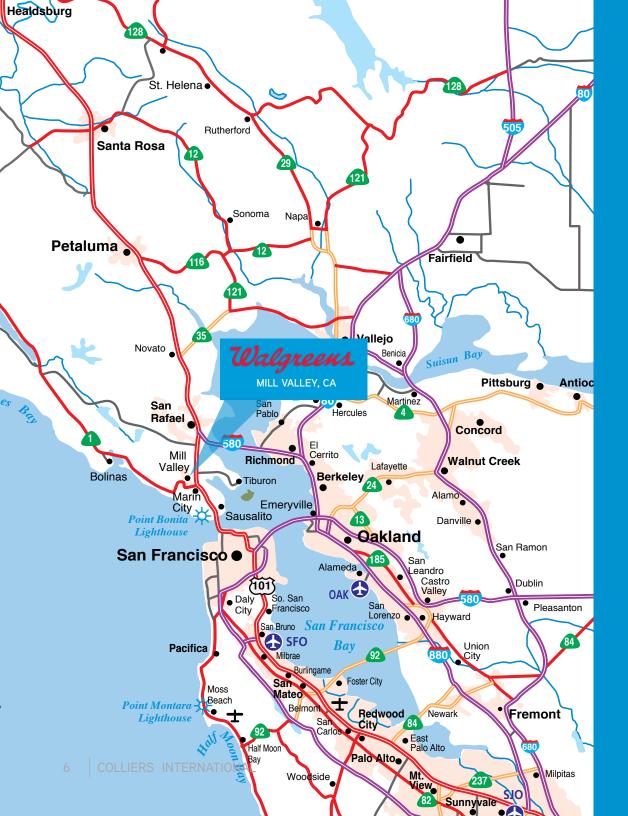

### MARIN COUNTY

Marin County is the most affluent of the San Francisco Bay Area's nine counties. Beginning at the northern terminus of the Golden Gate Bridge, Marin County is bordered on the north by Sonoma County, on the east by the San Francisco Bay, and the west by the Pacific Ocean. Renowned for its abundant natural attractions and dramatic scenery, Marin County offers residents world-class level amenities through its proximity to outdoor recreation venues and ease of access to major employment centers, including one of the primary financial centers on the West Coast, San Francisco.

### TRANSPORTATION

Marin County is very well located, just north of San Francisco, providing access to the North Bay and the East Bay through excellent access to Highway 101, Richmond-San Rafael Bridge (Interstate 580), and the Golden Gate Bridge.