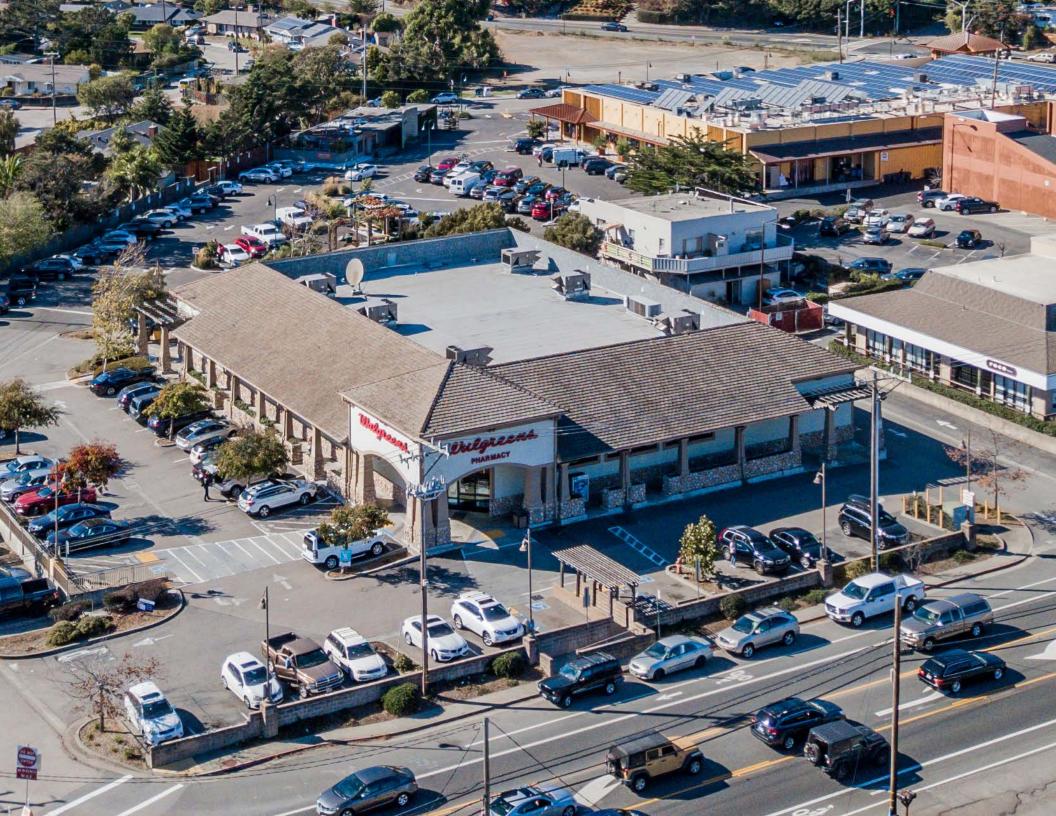

### EXECUTIVE SUMMARY

Colliers International, as Exclusive Advisor to the Seller, is pleased to present the opportunity to acquire a 100% fee simple interest in the **Walgreens located at 227 Shoreline Highway, Mill Valley, CA 94941** (the "Property"), a 13,905 square foot single tenant retail building.

The Property was a build-to-suit for Walgreens, who has been a tenant at this location since 2000. Walgreens entered into a seventy (70) year lease expiring on December 31, 2070 and retains options to terminate the lease beginning in year 20 and every five (5) years thereafter. Currently, Walgreens' first option to terminate the lease must be exercised on or before December 31, 2019. Walgreens is currently paying a below market rent, as a new lease could command upwards of \$36 per square foot. Reported sales at this location exceed twice the national average. The combination of below market rents and exceptional store sales suggests Walgreens will not leave this location anytime soon. For the investor, the Property provides a great vehicle for capital preservation, with the opportunity for significant upside potential once the tenant's lease expires and a new lease is executed at market rents.

| INVESTME | NT HIGHLIGHTS |
|----------|---------------|
|          |               |

| PROPERTY NAME    | WALGREENS             |
|------------------|-----------------------|
| STREET ADDRESS   | 227 Shoreline Highway |
| CITY, STATE, ZIP | Mill Valley, CA 94941 |
| ASKING PRICE     | \$8,250,000           |
| CAP RATE         | 4.75%                 |
| RENT/SF          | \$28.19               |
| NOI              | \$392,000             |
| OWNERSHIP        | Fee Simple            |
| YEAR BUILT       | 2000                  |
| RENTABLE SF      | 13,905                |
| LOT SIZE         | 1.44 AC               |
| PARKING          | 61 Stalls             |