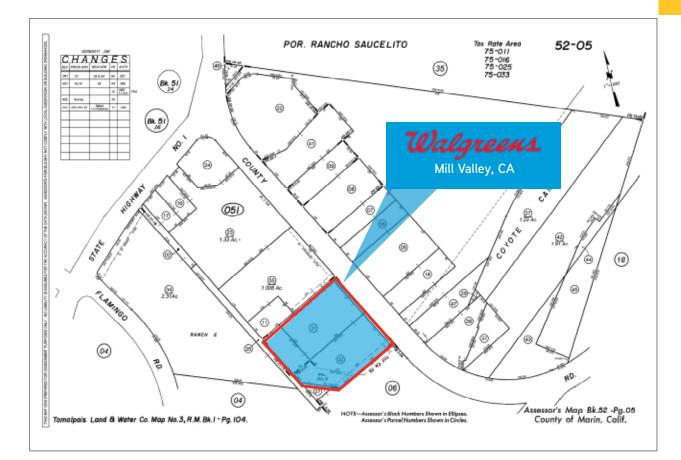

| 1 - Contraction |                     |            | A Strange Ma      |



### PARCEL MAP



### TENANT PROFILE

### Walgreens

Founded in 1901 as a single drugstore, Walgreens today is a provider of trusted care in communities around the U.S. Through constant innovation, Walgreens has a history of breaking new ground to meet its customers' needs and improve their health, from offering self-service stores beginning in the 1950s to developing a 5-star rated mobile app today. In its pharmacies, Walgreens was the first major drugstore chain to put prescriptions into child-resistant containers in the 1960s (long before it was required by law) and in 2016 was the first to offer safe medication disposal kiosks in its stores.

This drive to innovate led Walgreens to merge with European-based Alliance Boots in 2014 to form Walgreens Boots Alliance, Inc., the first global pharmacy-led, h