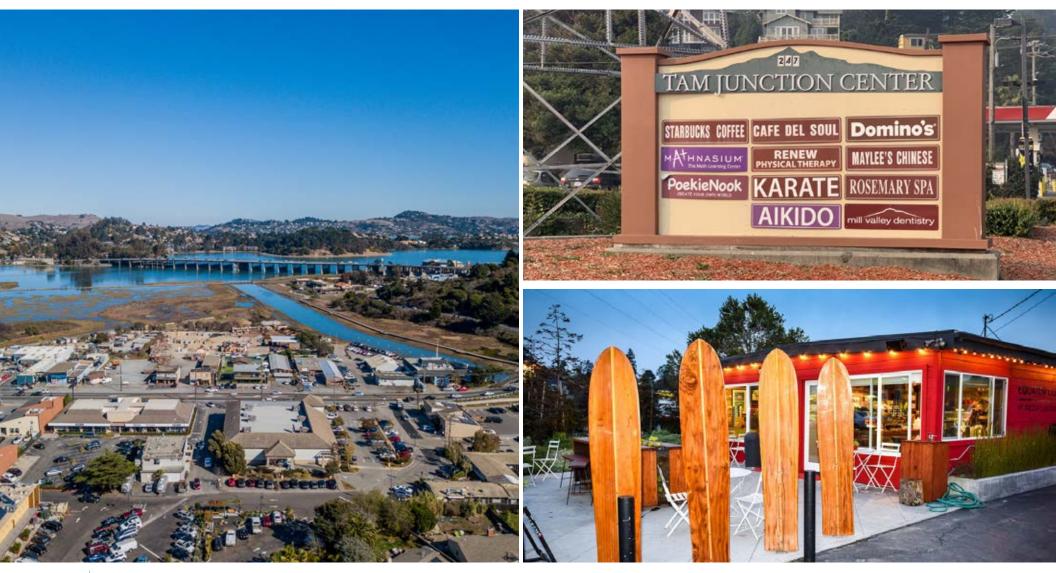

### CITY OF MILL VALLEY

The Walgreens is located in the community of Mill Valley, located just 14 miles north of San Francisco and situated on the western and northern shores of Richardson Bay, in the shadow of Mount Tamalpais.

Mill Valley is somewhat of an artisan community characterized by a mixture of high end boutiques and restaurants, farmer's markets, art festivals and plays and natural beauty. Mill Valley also is famous for mountain biking and is home to the world renowned Dipsea Race, the oldest trail race in the country. Highlights and attractions include: