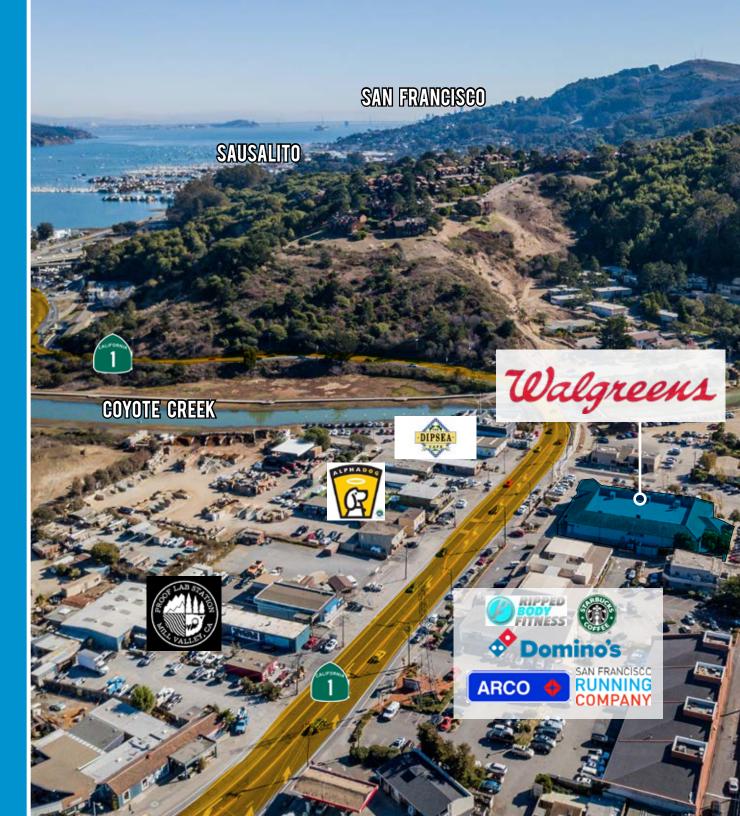

### **PROPERTY STRENGTHS**

- Only drugstore before leaving Mill Valley and heading towards Stinson Beach, Muir Woods, and Mt. Tamalpais via Shoreline Highway
- Next closest drugstore located in Marin Gateway Shopping Center - a CVS located 1.5 miles from the subject property.
- Once over the Golden Gate Bridge, the nearest Walgreens to the Subject Property is located approximately 8 miles away in San Rafael.
- The lack of competition in the market, along with its strategic positioning on Shoreline Highway, has allowed Walgreens to thrive at this location.
- Current rent is significantly below market, offering an investor future upside potential to extend the lease without making any landlord concessions.
- Priced below net present value of the future upside a landlord would recognize once a new lease is signed at market rents.

SAN FRANCISCO FINANCIAL DISTRICT 21 - MINUTE DRIVE

101

**SAUSALITO** 

SAN FRANCISCO 13 - MINUTE DRIVE

### GOLDEN GATE NATIONAL RECREATION AREA 80,000 FEDERALLY PROTECTED ACRES

TAMALPAIS VALLEY SCHOOL, K-5th GRADE

AERIAL LOOKING SOUTHEAST

BELVEDERE

101

To Downtown Mill Valley