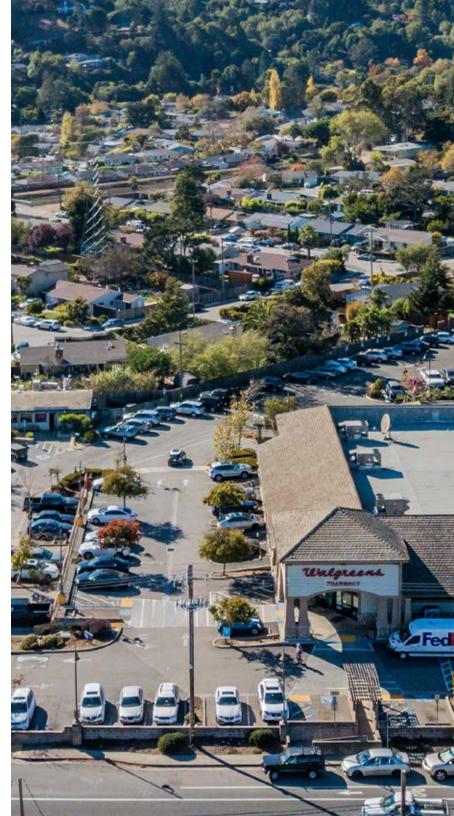

### EXECUTIVE SUMMARY

Colliers International, as Exclusive Advisor to the Seller, is pleased to present the opportunity to acquire a 100% fee simple interest in the **Walgreens located at 227 Shoreline Highway, Mill Valley, CA 94941** (the "Property"), a 13,905 square foot single tenant retail building.

### **PROPERTY STRENGTHS**

- Only drugstore before leaving Mill Valley and heading towards Stinson Beach, Muir Woods, and Mt. Tamalpais via Shoreline Highway
- Next closest drugstore located in Marin Gateway Shopping Center - a CVS located 1.5 miles from the subject property.
- Once over the Golden Gate Bridge, the nearest Walgreens to the Subject Property is located approximately 8 miles away in San Rafael.
- The lack of competition in the market, along with its strategic positioning on Shoreline Highway, has allowed Walgreens to thrive at this location.
- Current rent is significantly below market, offering an investor future upside potential to extend the lease without making any landlord concessions.
- Priced below net present value of the future upside a landlord would recognize once a new lease is signed at market rents.