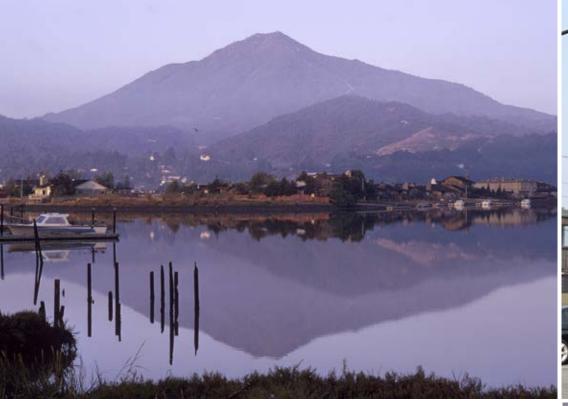

### CITY OF MILL VALLEY

The Walgreens is located in the community of Mill Valley, located just 14 miles north of San Francisco and situated on the western and northern shores of Richardson Bay, in the shadow of Mount Tamalpais.

**Mount Tamalpais** is an imposing presence that presides over, and can be seen from anywhere in Mill Valley. The East Peak of Mount Tamalpais (called Mt. Tam by residents) rises 2,571 feet above sea level. It is the highest point in Marin County and offers a stunning 360-degree view of the surrounding hills and up to Farallon Islands on a clear day.