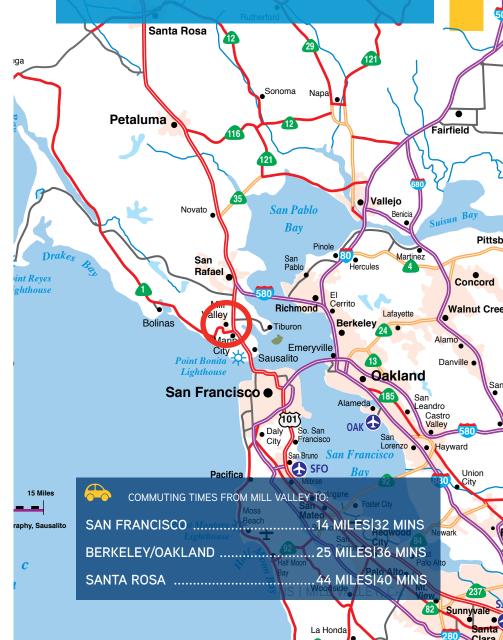

### MARIN COUNTY

Marin County is the most affluent of the San Francisco Bay Area's nine counties. Beginning at the northern terminus of the Golden Gate Bridge, Marin County is bordered on the north by Sonoma County, on the east by the San Francisco Bay, and the west by the Pacific Ocean. Renowned for its abundant natural attractions and dramatic scenery, Marin County offers residents world-class level amenities through its proximity to outdoor recreation venues and ease of access to major employment centers, including one of the primary financial centers on the West Coast, San Francisco.

### TRANSPORTATION

Marin County is very well located, just north of San Francisco, providing access to the North Bay and the East Bay through excellent access to Highway 101, Richmond-San Rafael Bridge (Interstate 580), and the Golden Gate Bridge.

**Airport Access** – Highway 101 provides immediate access to San Francisco International Airport just 34 miles south, Sonoma County Airport located 43 miles north, Marin County Airport located in Novato just 12 miles north and San Rafael Private Airport located just 2.5 miles north. Across the Bay, Oakland International Airport is accessible via Interstate 580, 35 miles south.

**Ferry Service** – The Larkspur Ferry Terminal, located just 6 miles south of the Property, provides immediate access to the Embarcadero Ferry Terminal in San Francisco as well as access to AT&T Park operated by Golden Gate Ferry Service.