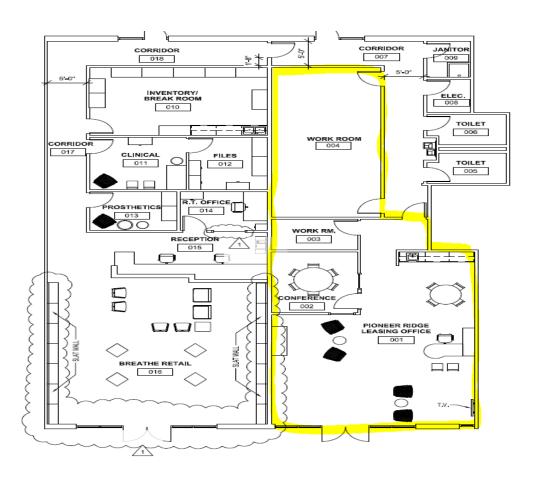

## 650 Congressional Drive



LAWRENCE, KANSAS



## **Property Description**

This highly visible, small neighborhood strip center is located at the signaled intersection of 6th and Congressional, west of Wakarusa and near Rock Chalk Park. Enjoy easy access to the K-10 Loop and I-70. The property has a nicely finished retail space with tall ceilings, glass office, small storage area, a sink and cabinetry for storage, with access to common area restrooms and a larger storage area. Signage available with 6th Street visibility.

## Property Highlights

> Building size: 10,000 SF> Available space: 1,907 SF

> Lease rate: \$14/PSF, NNN

> Monthly rate: \$2,225, NNN (est. \$1,718) = \$3,943 per month

> Built in 2013

> Zoning: CN2 - Neighborhood Commercial





## Floor Plan