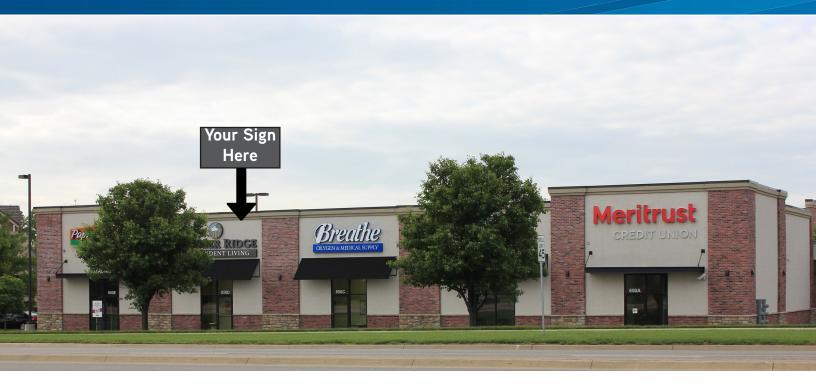

## **Property Description**

This highly visible, small neighborhood strip center is located at the signaled intersection of 6th and Congressional, west of Wakarusa and near Rock Chalk Park. Enjoy easy access to the K-10 Loop and I-70. The property has a nicely finished retail space with tall ceilings, glass office, small storage area, a sink and cabinetry for storage, with access to common area restrooms and a larger storage area. Signage available with 6th Street visibility.