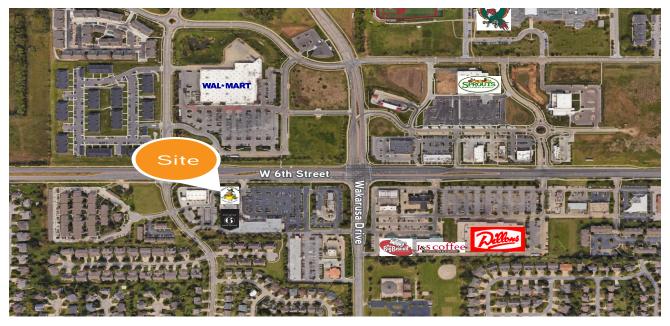

## **Property Description**

This highly visible, small neighborhood strip center is located at the signaled intersection of 6th and Congressional, west of Wakarusa and near Rock Chalk Park. Enjoy easy access to the K-10 Loop and I-70. The property has a nicely finished retail space with tall ceilings, glass office, small storage area, a sink and cabinetry for storage, with access to common area restrooms and a larger storage area. Signage available with 6th Street visibility.