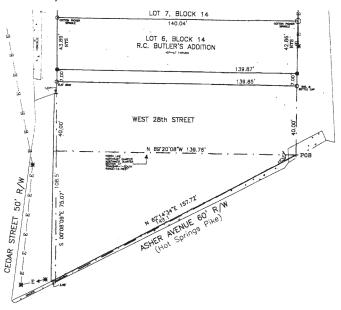

## Land Tract

3924 ASHER AVENUE, LITTLE ROCK, AR 72204

## Land Available & Price

- > Approximately 0.3 Acre Tract
- > Zoned "C-3"
- > Price: **\$70,000**

This document has been prepared by Colliers International for advertising and general information only. Colliers International makes no guarantees, representations or warranties of any kind, expressed or implied, regarding the information including, but not limited to, warranties of content, accuracy and reliability. Any interested party should undertake their own inquiries as to the accuracy of the information. Colliers International excludes unequivocally all inferred or implied terms, conditions and warranties arising out of this document and excludes all liability for loss and damages arising there from.