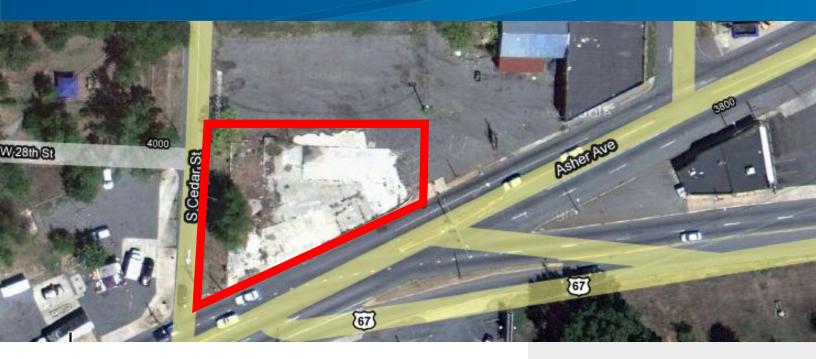

## Land Tract

3924 ASHER AVENUE, LITTLE ROCK, AR 72204

## Land Available & Price

- > Approximately 0.3 Acre Tract
- > Zoned "C-3"
- > Price: **\$70,000**

This document has been prepared by Colliers International for advertising and general information only. Colliers International makes no guarantees, representations or warranties of any kind, expressed or implied, regarding the information including, but not limited to, warranties of content, accuracy and reliability. Any interested party should undertake their own inquiries as to the accuracy of the information. Colliers International excludes unequivocally all inferred or implied terms, conditions and warranties arising out of this document and excludes all liability for loss and damages arising there from.