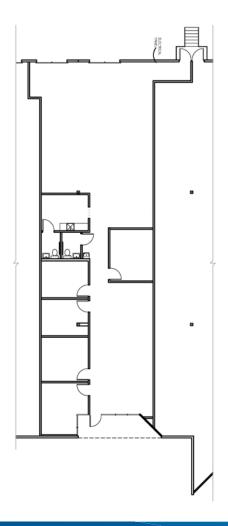

## Senator Street Distribution

Colliers

4143 SENATOR STREET, MEMPHIS, TN 38118

## 3,000 SF AVAILABLE



### **Building Amenities**

- > 55,290 SF total building
- > 3.000 SF available
- > 1,532 SF of office area
- > 16' clear ceiling height
- > 1 (8' x 10') dock door & 1 drive-up ramp
- Concrete tilt-up construction
- > Fluorescent lighting
- Within minutes to the BNSF intermodal yard, Memphis International Airport, FedEx and UPS hubs



Located in the dominant Southeast submarket just east of the Raines & Getwell Road intersection.

# Senator Street Distribution > 4143 Senator Street, Memphis, TN 3,000 SF Available

#### **BUILDING PLAN**



### FLOOR PLAN





### Contact Us

AGENT: TIM MASHBURN

+1 901 312 5771

MEMPHIS, TN

tim.mashburn@colliers.com

AGENT: MARK BOLDING

+1 901 312 5786

MEMPHIS, TN

mark.bolding@colliers.com

COLLIERS INTERNATIONAL 6363 Poplar Avenue, Suite 400 Memphis, TN 38119 +1 901 375 4800

www.colliers.com

This document has been prepared by Colliers International for advertising and general information only. Colliers International makes no guarantees, representations or warranties of any kind, expressed or implied, regarding the information including, but not limited to, warranties of content, accuracy and reliability. Any interested party should undertake their own inquiries as to the accuracy of the information. Colliers International excludes unequivocally all inferred or implied terms, conditions and warranties