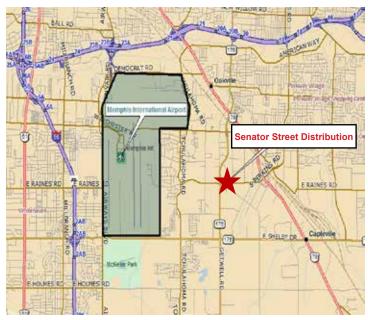

Located in the dominant Southeast submarket just east of the Raines & Getwell Road intersection.