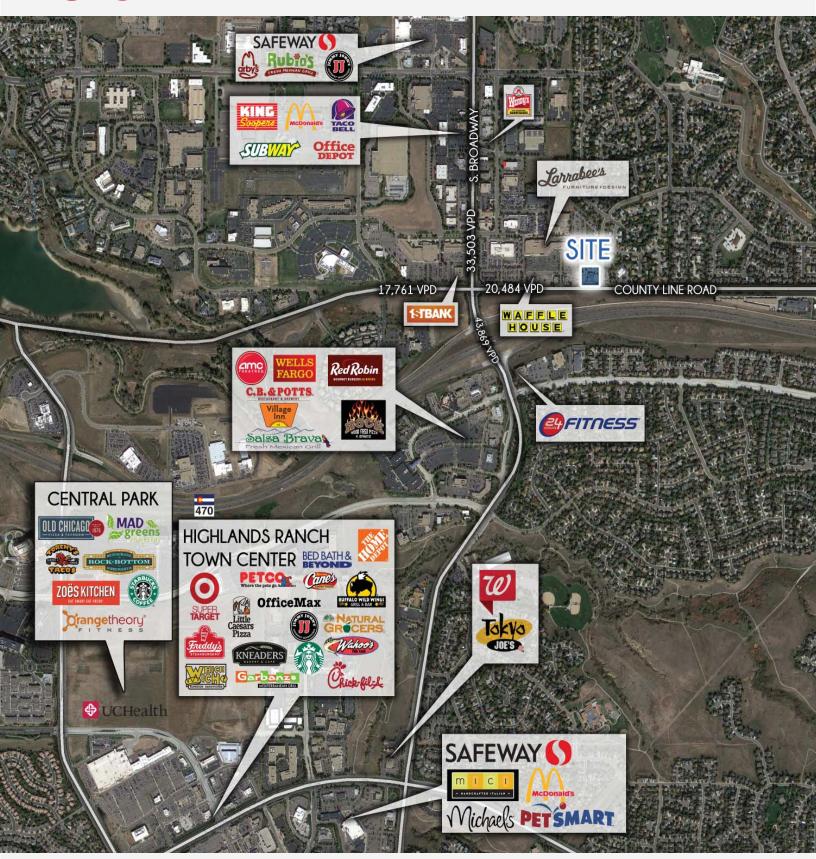

## \*\* TRAFFIC COUNTS

20.484 VPD County Line Rd. East of S. Broadway

43.869 VPD Broadway South of East County Line Rd.

33.503 VPD Broadway North of East County Line Rd.

MPSI, 2016 Estimates

Building Size

5.650 SF