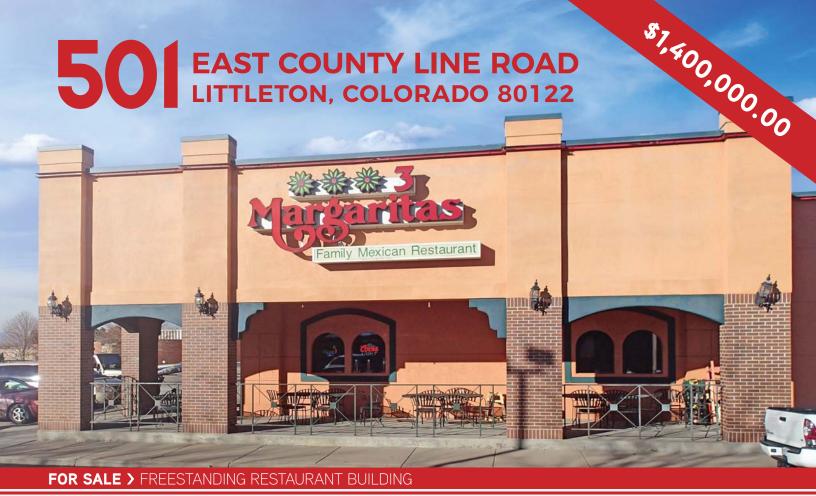

## HIGHLIGHTS

High profile restaurant and land available in the Littleton/Highlands Ranch trade area

FF&E available for purchase

High incomes and high traffic counts

New roof and HVAC system

Visibility to C-470

## 50 EAST COUNTY LINE ROAD LITTLETON, COLORADO 80122

JAY LANDT | 303 283 4569 | jay.landt@colliers.com

COLLIERS INTERNATIONAL | 4643 South Ulster Street, Suite 1000 | Denver, CO 80237 | www.colliers.com