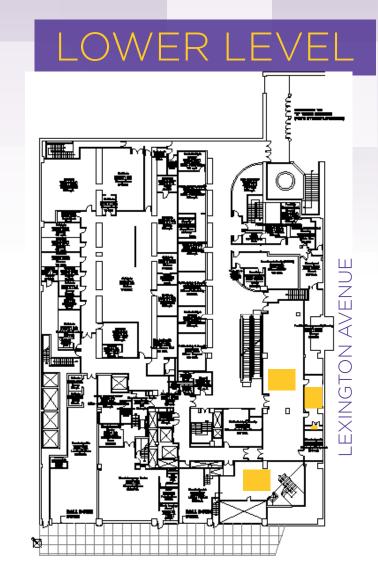

### HUNTER COLLEGE RETAIL OPPORTUNITY

**FLOOR PLANS** 

**GROUND FLOOR** +/- 1,959 SF

**LOWER LEVEL** +/- 2,678 SF

**TOTAL** +/- 4,637 SF