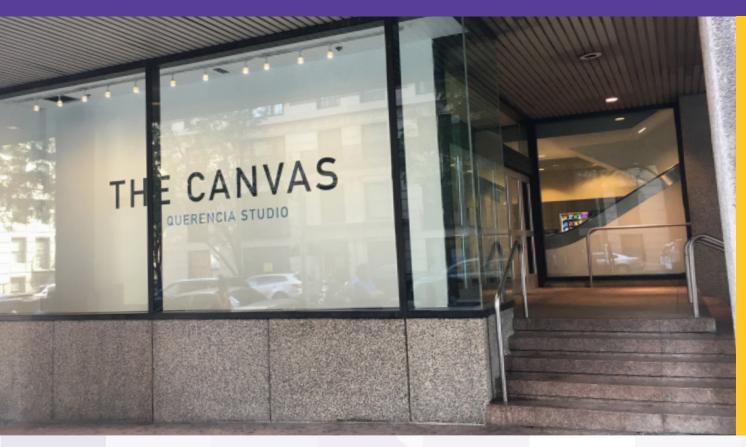

### COMMENTS

BASE OF HUNTER COLLEGE CAMPUS WITH +/- 20,000 STUDENTS

STEPS FROM 6 TRAIN STATION

EXTRAORDINARY CORNER VISIBILITY

DIRECT LOBBY ACCESS

NON-VENTED FOOD USES ACCEPTED

## **SPACE FEATURES**

POSSESSION

ARRANGED

CEILING HEIGHTS

14'0"

WRAPAROUND FRONTAGE

+/- 70'

WRAPAROUND FRONTAGE