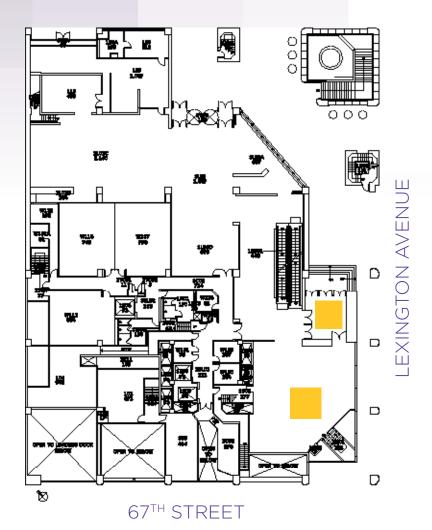

### HUNTER COLLEGE RETAIL OPPORTUNITY

**FLOOR PLANS** 

# **GROUND FLOOR**

67<sup>TH</sup> STREET

**GROUND FLOOR** +/- 1,959 SF

**LOWER LEVEL** +/- 2,678 SF

**TOTAL** +/- 4,637 SF