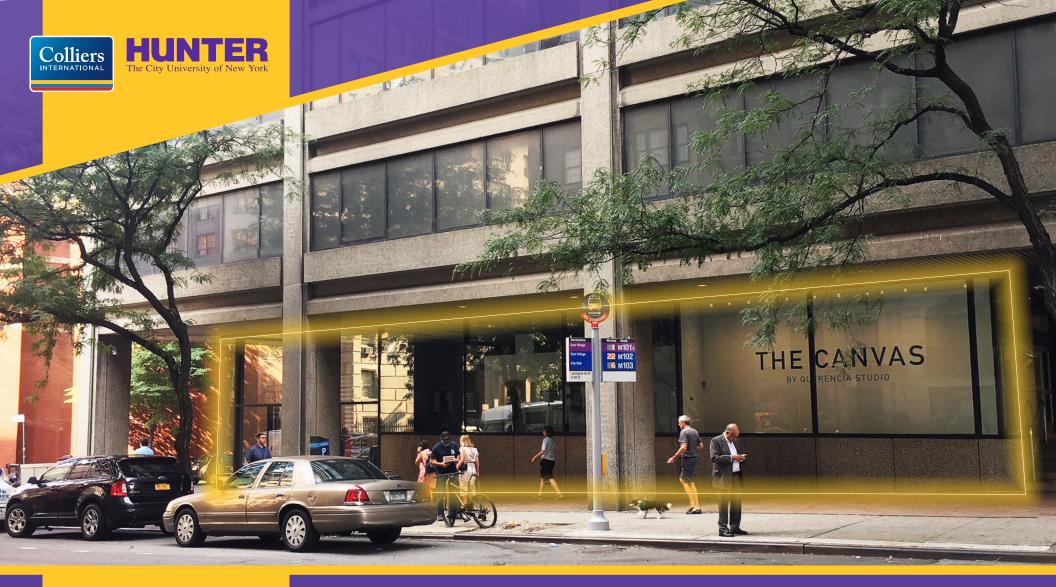

### NWC of LEXINGTON AVENUE & 67<sup>TH</sup> STREET

# HUNTER COLLEGE RETAIL OPPORTUNITY

### COMMENTS

BASE OF HUNTER COLLEGE CAMPUS WITH +/- 20,000 STUDENTS

STEPS FROM 6 TRAIN STATION

EXTRAORDINARY CORNER VISIBILITY

DIRECT LOBBY ACCESS

NON-VENTED FOOD USES ACCEPTED