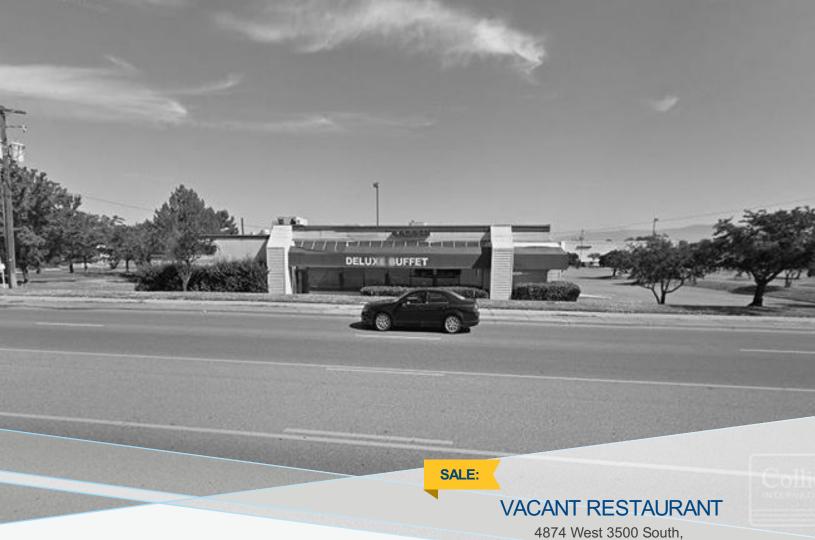

## FEATURES AND AMENITIES

BUILDING SIZE: 7,085.00 SF, LOT SIZE: 23,958.00 SF SALE PRICE (\$): 725,000

Restaurant space for sale on 3500 South in West Valley City. High visibility.