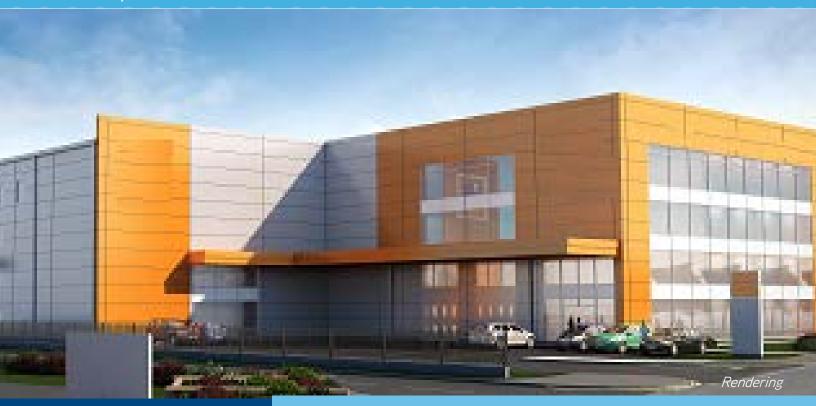

## Potential Self-Storage Development

### Available Space

- > 75,000 to 80,000 SF facility
- > Approximately 10.65 acre parcel

### **Features**

- Can be delivered approved
- Close to major shopping centers and restaurants
- > In close proximity to the Princeton Junction Train Station
- Easy Access to Route 1, I-295, I-95