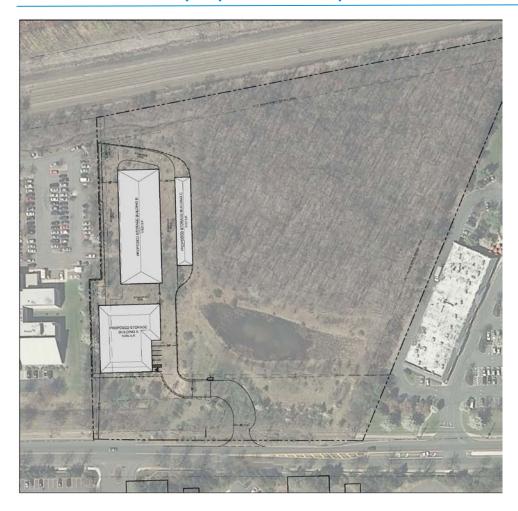

## Aerial view and proposed floor plans

- 1.7 miles to Princeton Train Station
- 3 miles to Route 1
- 4 miles to I-95/295
- 10 miles to New Jersey Turnpike Exit 8
- Equidistant to area amenities including Quakerbridge Mall, Mercer Mall, Nassau Park and Market Fair, Windsor Green Shopping Center