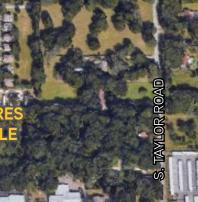

W. DR. MLK JR. BLVD

## FEATURES

- > 100' of frontage on MLK Boulevard, a 4 lane highway.
- > Adjacent to GTE Federal Credit Union.
- > Near a signalized Intersection.
- > Access possible via Robson Rd. to Pine St.
- > MLK is a 4-lane highway.
- > Zoned: C-N
- > Traffic Count (FDOT 2016): 32,500
- > Utilities: Water line on north side of MLK that runs in front of site. Sewer line is on Pine Street and runs behind the GTE Federal Credit Union.
- > Asking Price: \$189,000