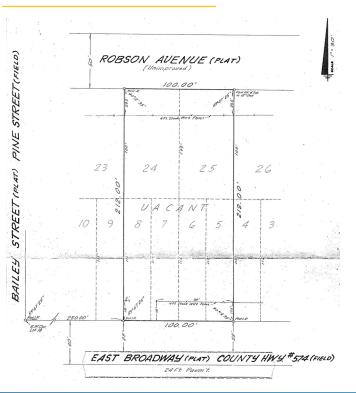

### SITE PLAN

## FEATURES

- > 100' of frontage on MLK Boulevard, a 4 lane highway.
- > Adjacent to GTE Federal Credit Union.
- > Near a signalized Intersection.
- > Access possible via Robson Rd. to Pine St.
- > MLK is a 4-lane highway.
- > Zoned: C-N
- > Traffic Count (FDOT 2016): 32,500
- > Utilities: Water line on north side of MLK that runs in front of site. Sewer line is on Pine Street and runs behind the GTE Federal Credit Union.
- > Asking Price: \$189,000