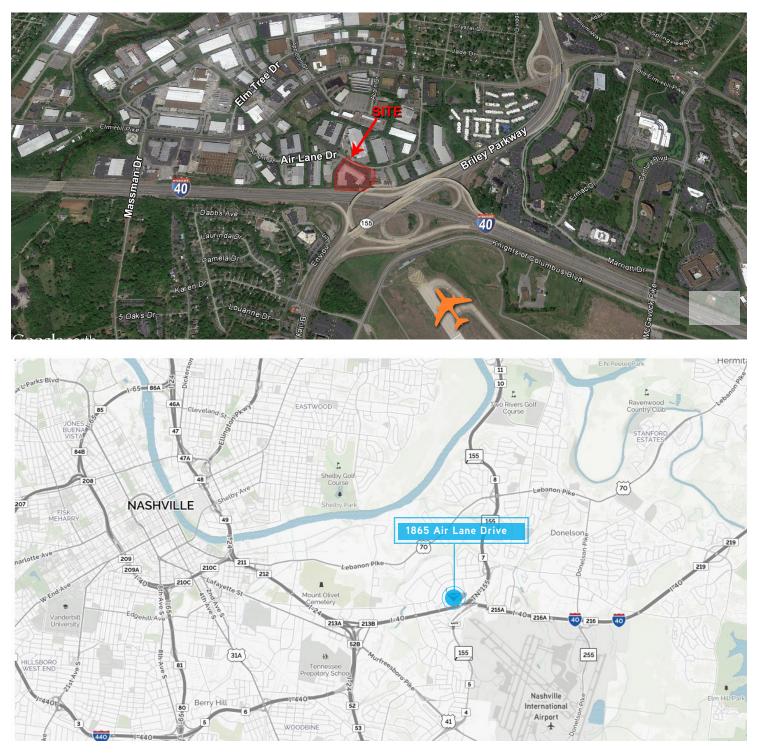

## Aerial > Location Map

1865 AIR LANE DRIVE. NASHVILLE, TN 37210

The information contained herein has been given to us by the owner of the property or other sources we deem reliable. We have no reason to doubt its accuracy, but we do not guarantee it. All information should be verified prior to purchase or lease.