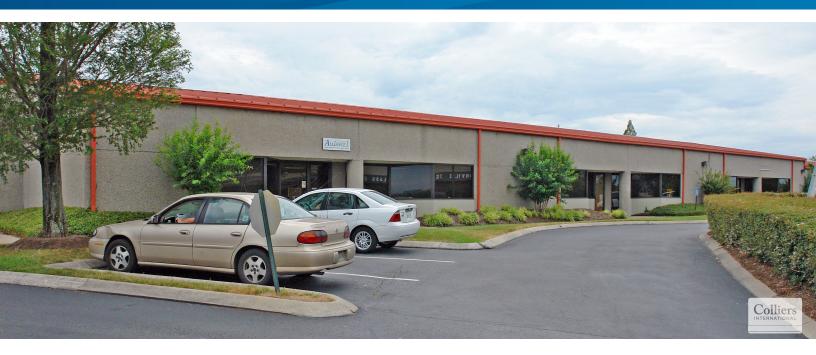

## Air Lane Business Center III

Colliers INTERNATIONAL

1865 AIR LANE DRIVE. NASHVILLE, TN 37210

## Air Lane Business III

Air Lane Business Centers provide first class business sites for the flex users. Located in the Metropolitan Industrial Park off Elm Hill Pike, the Centers are only minutes from the Nashville International Airport as well as the downtown Commercial Business District. Suites of various sizes can accommodate needs from 1,800 SF to 15,000 SF with both dock high and grade level access.

## **Building Amenities**

- > 70,080 SF Office/Distribution Center
  - Suite 21: 3,705 SF, 350 SF office, 1 dock door, \$9.50/SF NNN
- > 30' x 30' Column spacing
- > Dock and ramped dock doors
- > 16'5"-18'11" Clear ceiling height
- > Close proximity to the Nashville International Airport, interstate system, Briley Parkway and downtown Nashville