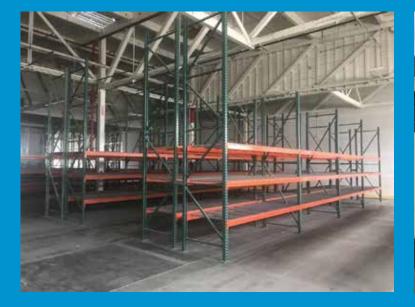

### FOR LEASE | 4720 SE 24th Avenue, Portland | OR

- 18' clear height (bow string roof)
- Sprinklered
- Heavy power: 480V, 3 Phase Can expand
- Minimal column posts
- Existing restrooms (men & women)
- Access from front (west side) Capability of access from east side, if needed
- Existing racking also available
- Minutes from expanding close-in Eastside dynamics