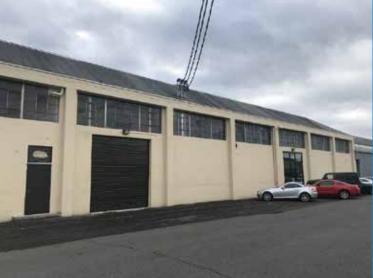

# 17,000 SF Shell Warehouse For Lease in SE Portland Submarket

E Stuiller

- Great standard warehouse
- Excellent fulfillment center for close-in Eastside freight movement
- Close-in location w/easy access
- Dock loading
- Grade ramp
- Office build-to-suit (surcharge: \$.95/SF)
- Low NNN's