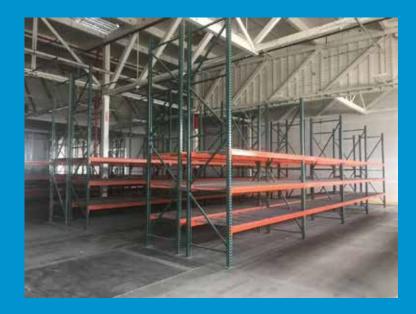

## FOR LEASE | 4720 SE 24th Avenue, Portland | OR

- 18' clear height (bow string roof)
- Sprinklered
- Heavy power: 480V, 3 Phase Can expand
- Minimal column posts
- Existing restrooms (men & women)
- Access from front (west side) Capability of access from east side, if needed
- Existing racking also available