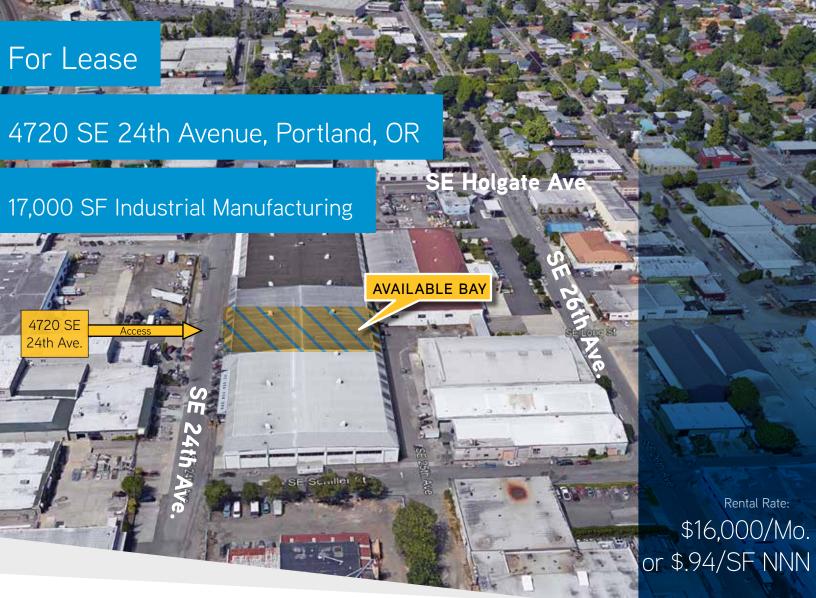

## 17,000 SF Shell Warehouse For Lease in SE Portland Submarket

- Great standard warehouse
- Close-in location w/ easy access
- Dock loading
- Grade ramp
- Office build-to-suit (surcharge: \$.95/SF)

## FOR LEASE | 4720 SE 24th Avenue, Portland | OR

- 18' clear height (bow string roof)
- Sprinklered
- Heavy power: 480V, 3 Phase Can expand
- Minimal column posts
- Existing restrooms (men & women)
- Access from front (west side) Capability of access from east side, if needed
- Existing racking also available

Rental Rate: \$16,000/Mo. NNN (\$.94/SF)

This document has been prepared by Colliers International for advertising and general information only. Colliers International makes no guarantees, representations or warranties of any kind, expressed or implied, regarding the information including, but not limited to, warranties of content, accuracy and reliability. Any interested party should undertake their own inquiries as to the accuracy of the information. Colliers International excludes unequivocally all inferred or implied terms, conditions and warranties arising out of this document and excludes all liability for loss and damages arising there from. This publication is the copyrighted property of Colliers International and/or its licensor(s). ©2018. All rights reserved.