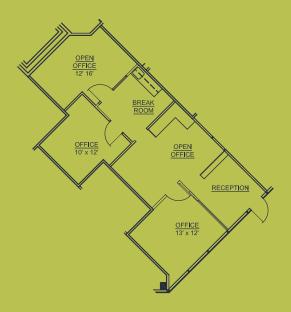

## SUITE W200

±3,077 RSF 2001 West Camelback road

±1,769 RSF

2001 WEST CAMELBACK ROAL