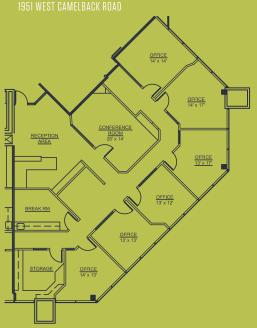

SUITE E205

±1,374 RSF

1951 WEST CAMELBACK ROAD

SUITE E210

±1.176 RSF

1951 WEST CAMELBACK ROAL