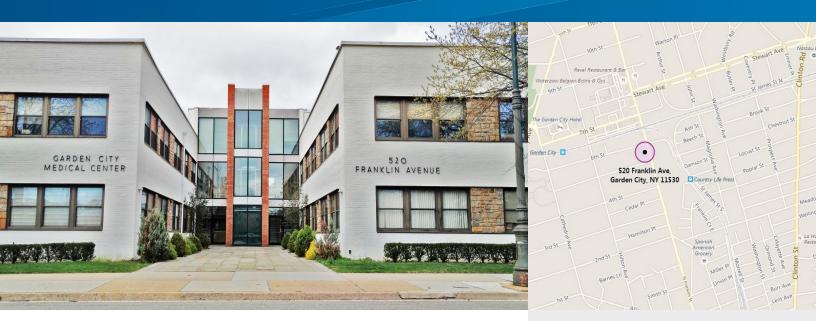

#### FOR LEASE > MEDICAL CENTER

# 520 Franklin Avenue

#### GARDEN CITY, NY



## SPACE DETAILS

| Lower Level: | +/- 200-300 SF<br>+/- 700 SF ( <i>Suite L18</i> )<br>+/- 824 SF ( <i>Suite L2</i> )<br>+/- 1,043 SF ( <i>Suite L3</i> )<br>+/- 1,924 SF ( <i>Suite L14</i> )<br>+/- 1,858 SF ( <i>Suite L19</i> )<br>+/- 1,694 SF ( <i>Suite L21</i> )<br>+/- 2,720 SF ( <i>Suite L6</i> )<br>+/- 3,618 SF ( <i>Suite L19 &amp; L21</i> ) |
|--------------|---------------------------------------------------------------------------------------------------------------------------------------------------------------------------------------------------------------------------------------------------------------------------------------------------------------------------|
| 2nd Floor:   | +/- 1,761 SF ( <i>Suite 211</i> )<br>+/- 2,766 SF ( <i>Suite 207</i> )<br>+/- 6,500 SF