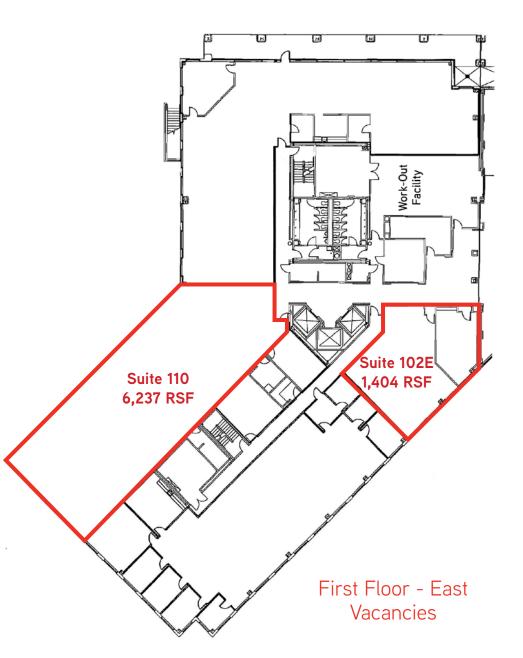

## 1,404 - 7,641 RSF AVAILABLE

## 7130 Goodlett Farms Parkway > Suites 102E & 110 1,404 - 7,641 RSF Available

#### **BUILDING PLAN**