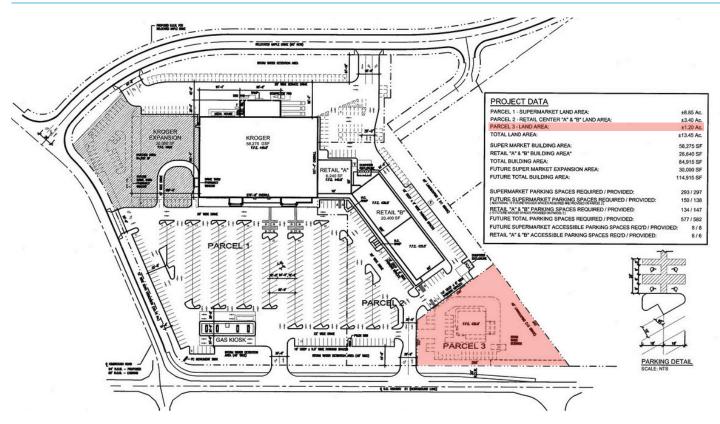

## Shopping Center Outparcel on Highway 51 S.

ATOKA, TENNESSEE 38004



## **Property Features**

- > Approximate 1.2 acre development opportunity.
- > Outparcel is located next to the Kimbrough Crossings Shopping Center, a Kroger anchored shopping center approximately 25 minutes north of Memphis, TN.
- > The Atoka/Munford area, which is in Tipton County, has experienced 40% growth and new residential development over the last decade and, in turn, has seen a great deal of retail development.
- > Area retailers include AutoZone, Merle Norman, Dollar Tree and Walgreens, as well as the new Cineplant 16 theatre complex.
- > Great visibility and access to Highway 51.

## Site Plan



## Location Map



Information contained herein was obtained from sources deemed to be reilable. It is submitted subject to errors, omissions, and without warranty.