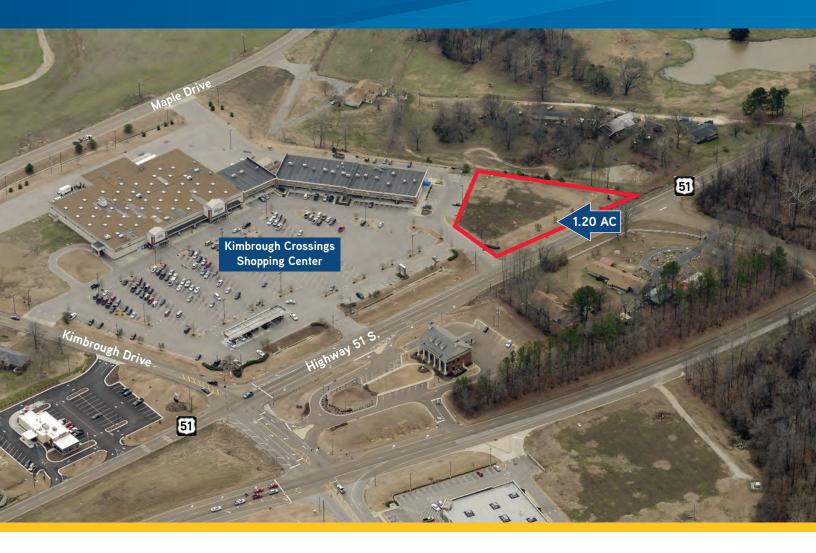

## Shopping Center Outparcel on Highway 51 S.

ATOKA, TENNESSEE 38004

## **Property Features**

- > Approximate 1.2 acre development opportunity.
- > Outparcel is located next to the Kimbrough Crossings Shopping Center, a Kroger anchored shopping center approximately 25 minutes north of Memphis, TN.
- > The Atoka/Munford area, which is in Tipton County, has experienced 40% growth and new residential development over the last decade and, in turn, has seen a great deal of retail development.
- > Area retailers include AutoZone, Merle Norman, Dollar Tree and Walgreens, as well as the new Cineplant 16 theatre complex.
- > Great visibility and access to Highway 51.