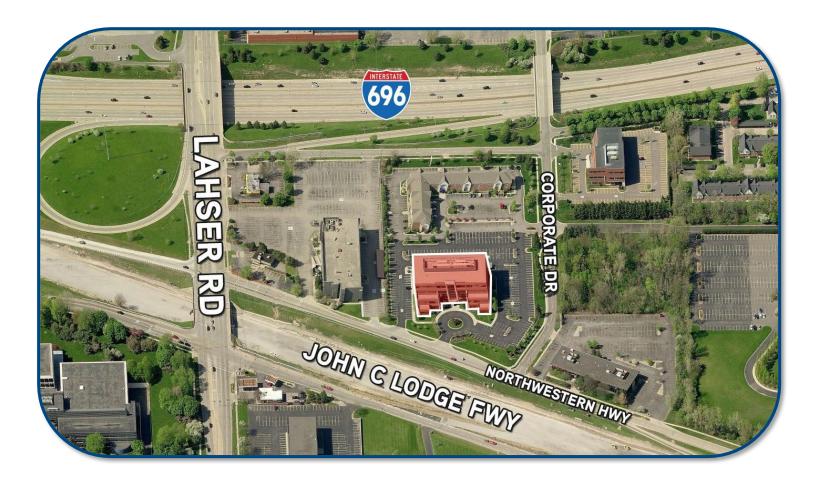

# OXFORD POINTE OFFICE CENTER

26300 NORTHWESTERN HIGHWAY | SOUTHFIELD, MI

### > AERIAL MAP

GARY P. GROCHOWSKI, SIOR PHONE 248 540 1000 EXT 1856 EMAIL gary.grochowski@colliers.com

BRYAN BARNAS PHONE 248 540 1000 EXT 1638 EMAIL bryan.barnas@colliers.com Colliers