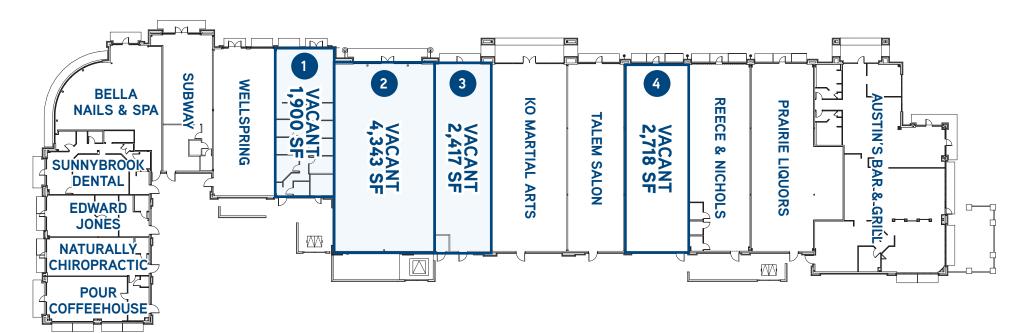

#### **PROPERTY HIGHLIGHTS**

- 1,900 4,343 SF available
- Join Austin's Bar & Grill, POUR Coffeehouse, and many other successful businesses
- Fantastic location in fast-growing Olathe off of College Boulevard
- Center is conveniently located near multiple schools and K-State Olathe Innovation Campus

| AVAILABLE SPACE |       |       |
|-----------------|-------|-------|
| #               | Suite | SF    |
| 1               | 11148 | 1,900 |
| 2               | 11152 | 4,343 |
| 3               | 11156 | 2,417 |
| 4               | 11168 | 2,718 |

JOIN THE FOLLOWING TENANTS: