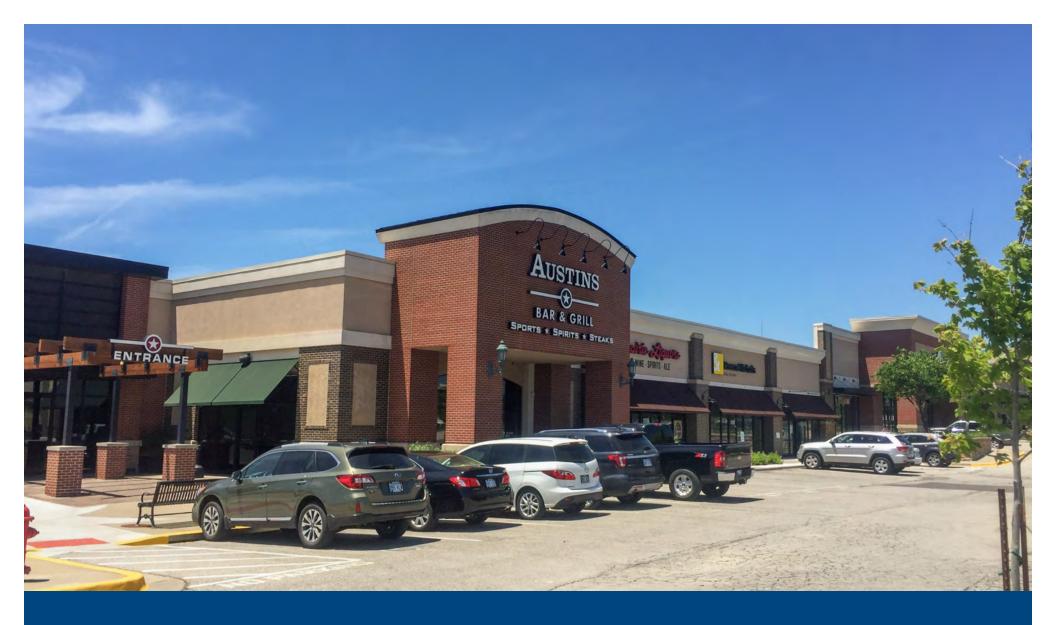

# Shops of Sunnybrook

COLLEGE BOULEVARD AND LONE ELM ROAD OLATHE, KANSAS

#### **PROPERTY HIGHLIGHTS**

- 1,900 4,343 SF available
- Join Austin's Bar & Grill, POUR Coffeehouse, and many other successful businesses
- Fantastic location in fast-growing Olathe off of College Boulevard
- Center is conveniently located near multiple schools and K-State Olathe Innovation Campus