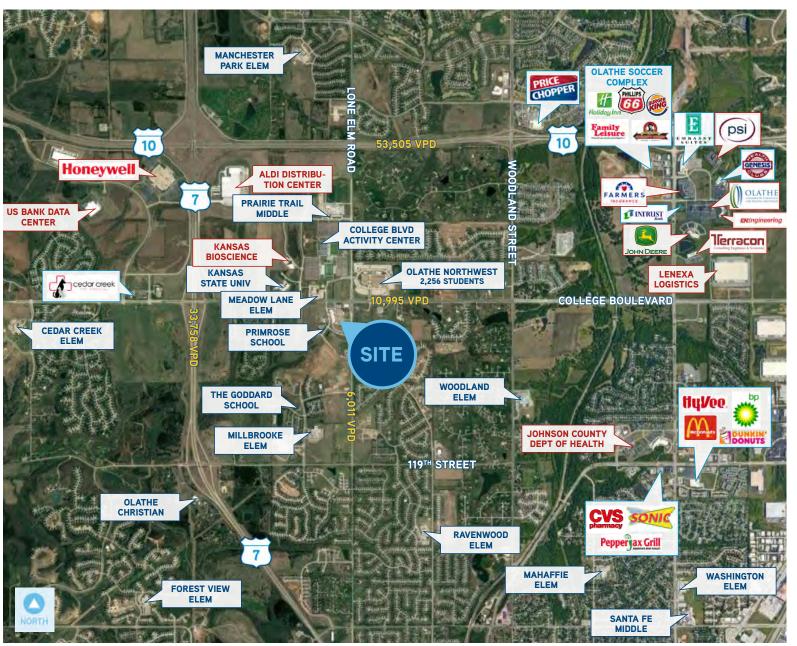

#### **LOCATION AERIAL & DEMOGRAPHICS**

#### **TOTAL POPULATION**

1-MILE: 4,248 3-MILE: 47,904 5-MILE: 116,649

#### **TOTAL HOUSEHOLDS**

1-MILE: 1,547 3-MILE: 17,119 5-MILE: 44,775

### AVG HOUSEHOLD INCOME

1-MILE: \$129,833 3-MILE: \$113,304 5-MILE: \$98,598

#### **TOTAL EMPLOYEES**

1-MILE: 898 3-MILE: 13,648 5-MILE: 79,650

#### KEY:

- SCHOOLS
- CORPORATIONS
- RETAIL/RESTAURANTS