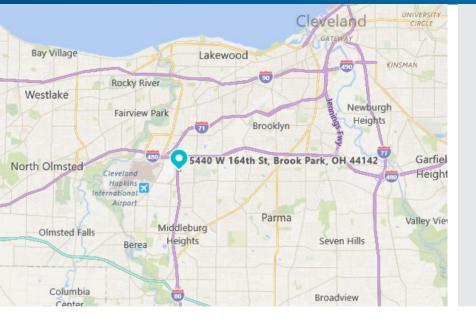

238 T1

Located just minutes from the Cleveland Hopkins International Airport this site has nearby access to I-71 and I-480. This desirable location is just 10 miles from downtown Cleveland.

SALE PRICE: \$675,000