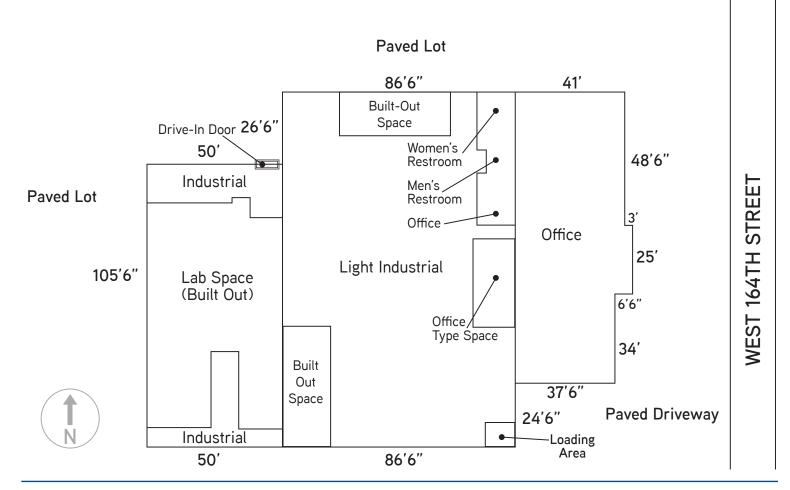

## **Building Features**

- > Standalone ±21,507 SF industrial facility available on ±1.37 acres of land
- > Office, lab and warehouse are fully air-conditioned
- > 1200 amps power distributed throughout
- > Former optical lab with ±4,364 SF office space
- > ±17,143 SF lab/warehouse/shop offices
- > Warehouse clear height is 13 ft
- > One (1) drive-in door
- > Large parking lot with potential for outside storage