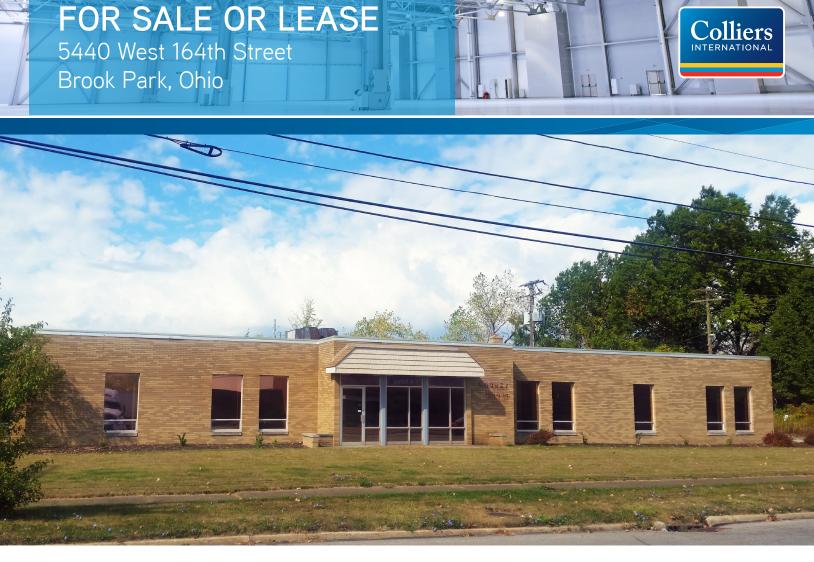

## FOR SALE OR LEASE

5440 West 164th Street Brook Park, Ohio

## **Building Features**

- > Standalone ±21,507 SF industrial facility available on ±1.37 acres of land
- > Office, lab and warehouse are fully air-conditioned
- > 1200 amps power distributed throughout
- > Former optical lab with ±4,364 SF office space
- > ±17,143 SF lab/warehouse/shop offices
- > Warehouse clear height is 13 ft
- > One (1) drive-in door
- > Large parking lot with potential for outside storage