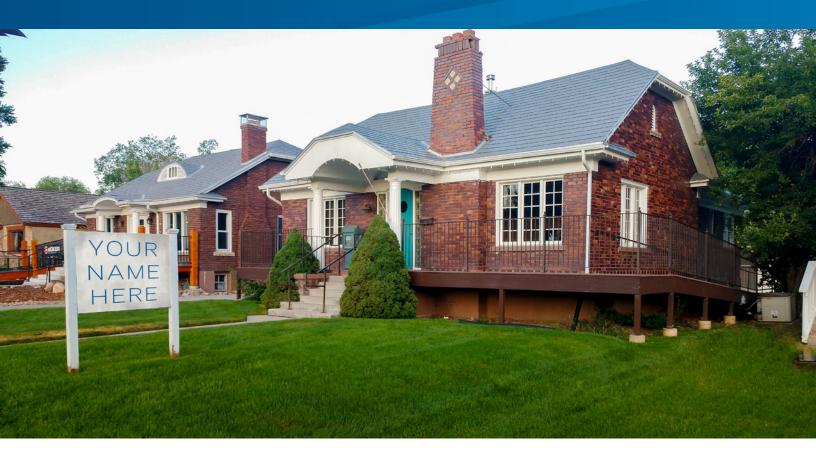

## 340 S Main Street

340 S MAIN STREET, HEBER, UTAH, 84032

## **Property Information**

- > Wonderful Main Street Commercial Office or Retail
- > Updated Historical Building
- > 1489 SQFT
- > \$2780 per month

| DEMOGRAPHICS                                    | 1 MILE   | 3 MILE   | 5 MILE   |
|-------------------------------------------------|----------|----------|----------|
| Population                                      |          |          |          |
| 2018 Estimated                                  | 10,273   | 23,410   | 29,974   |
| 2023 Projected                                  | 11,776   | 27,244   | 35,106   |
| Households                                      |          |          |          |
| 2018 Estimated                                  | 3,123    | 6,795    | 8,944    |
| 2023 Projected                                  | 3,515    | 7,781    | 10,317   |
| Income                                          |          |          |          |
| 2018 Median HHI                                 | \$60,310 | \$66,494 | \$69,006 |
| 2018 Average HHI                                | \$73,637 | \$85,340 | \$89,547 |
| 2018 Per Capita                                 | \$22,004 | \$25,063 | \$26,908 |
| Information and ideal by ECDI Duniance Analysis |          |          |          |