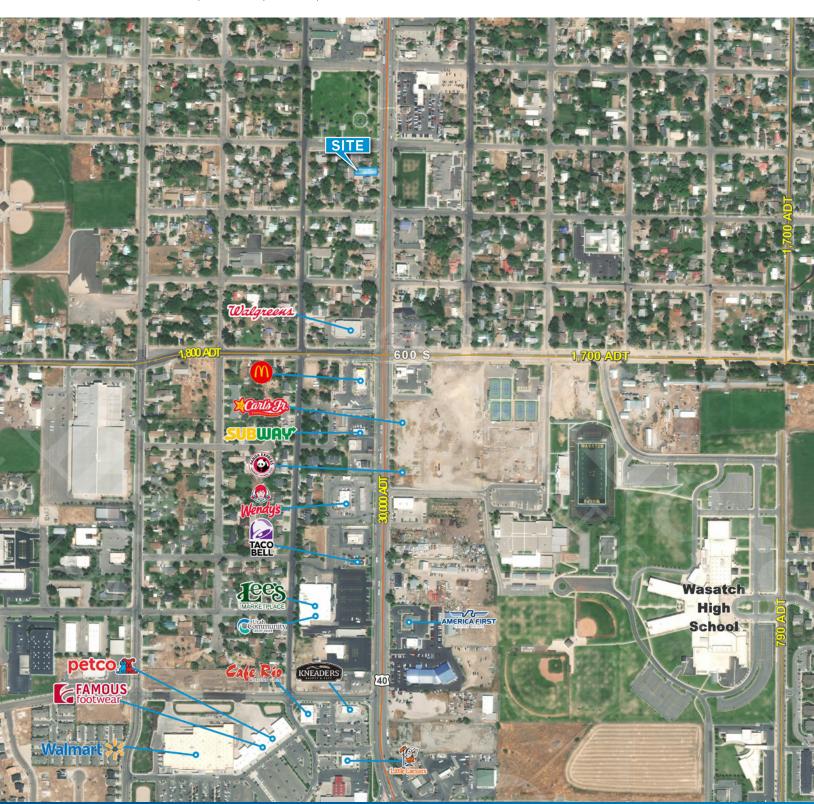

## 340 S Main Street

340 S MAIN STREET, HEBER, UTAH, 84032

## **Property Information**

- > Wonderful Main Street Commercial Office or Retail
- > Updated Historical Building
- > 1489 SQFT
- > \$2780 per month

| DEMOGRAPHICS                                    | 1 MILE   | 3 MILE   | 5 MILE   |
|-------------------------------------------------|----------|----------|----------|
| Population                                      |          |          |          |
| 2018 Estimated                                  | 10,273   | 23,410   | 29,974   |
| 2023 Projected                                  | 11,776   | 27,244   | 35,106   |
| Households                                      |          |          |          |
| 2018 Estimated                                  | 3,123    | 6,795    | 8,944    |
| 2023 Projected                                  | 3,515    | 7,781    | 10,317   |
| Income                                          |          |          |          |
| 2018 Median HHI                                 | \$60,310 | \$66,494 | \$69,006 |
| 2018 Average HHI                                | \$73,637 | \$85,340 | \$89,547 |
| 2018 Per Capita                                 | \$22,004 | \$25,063 | \$26,908 |
| Information and ideal by ECDI Duniance Analysis |          |          |          |