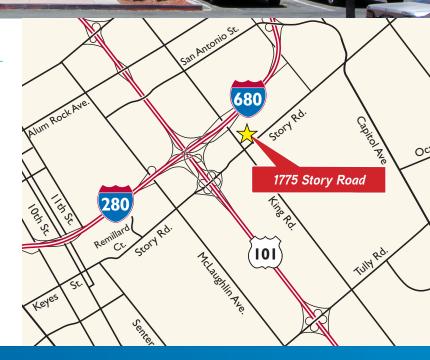

# ±28,146 Square Feet





#### Property Highlights

- > ±28,146 SF Office Space
- > Monument and Building Signage
- > Retail Center Environment
- > Large Secure Indoor Patio Area for Company Events
- > Zoning: Neighborhood/Community Commercial
- > Excellent Access to Hwy 280/680 and 101
- > Comcast and AT&T Fiber Available
- > LED: 3/31/26
- > Call to Tour
- > \$1.75 Gross



## Floor Plans - Hypothetical Layouts





Drawings not exact/not to scale. The information furnished has been obtained from sources we deem reliable and is submitted subject to errors, omissions and changes. Although Colliers International has no reason to doubt its accuracy, we do not guarantee it. All information should be verified by the recipient prior to lease, purchase, exchange, or execution of legal documents. © 2017 Colliers International



## Floor Plans



RYAN ROSENDIN +1 408 282 3902 ryan.rosendin@colliers.com CA License No. 01883670 MICHAEL ROSENDIN, SIOR, CCIM +1 408 282 3900 michael.rosendin@colliers.com CA License No. 00826095 Drawings not exact/not to scale. The information furnished has been obtained from sources we deem reliable and is submitted subject to errors, o