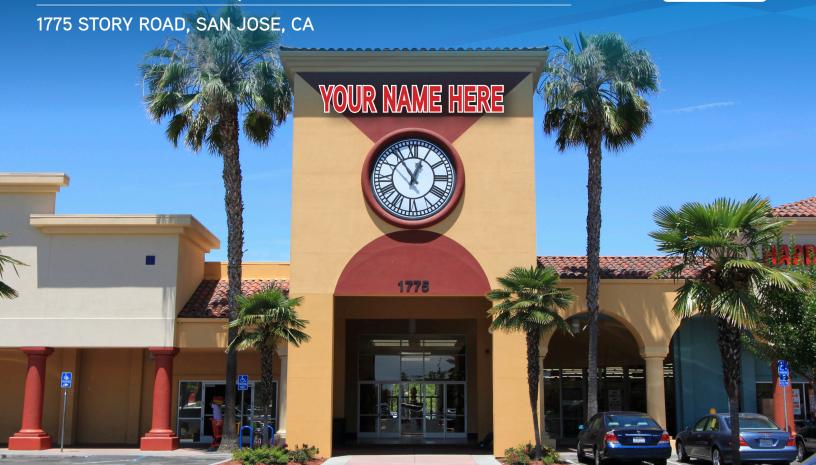

# ±28,146 Square Feet

#### Property Highlights

- > ±28,146 SF Office Space
- > Monument and Building Signage
- > Retail Center Environment
- > Large Secure Indoor Patio Area for Company Events
- > Zoning: Neighborhood/Community Commercial
- > Excellent Access to Hwy 280/680 and 101
- > Comcast and AT&T Fiber Available
- > LED: 3/31/26
- > Call to Tour
- > \$1.75 Gross

### Photos

RYAN ROSENDIN +1 408 282 3902 ryan.rosendin@colliers.com CA License No. 01883670 MICHAEL ROSENDIN, SIOR, CCIM +1 408 282 3900 michael.rosendin@colliers.com CA License No. 00826095 Drawings not exact/not to scale. The information furnished has been obtained from sources we deem reliable and is submitted subject to errors, omissions and changes. Although Colliers International has no reason to doubt its accuracy, we do not guarantee it. All information should be verified by the recipient prior to lease, purchase, exchange, or execution of legal documents. © 2017 Colliers International