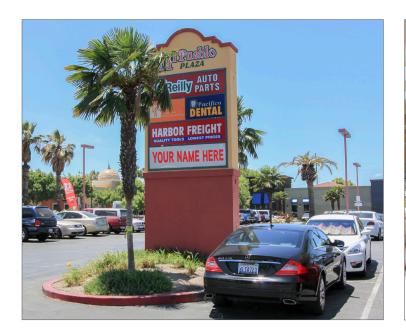

#### Property Highlights

- > ±28,146 SF Office Space
- > Monument and Building Signage
- > Retail Center Environment
- > Large Secure Indoor Patio Area for Company Events
- > Zoning: Neighborhood/Community Commercial
- > Excellent Access to Hwy 280/680 and 101
- > Comcast and AT&T Fiber Available
- > LED: 3/31/26
- > Call to Tour
- > \$1.75 Gross

## Amenity Map