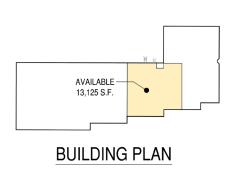

#### SUITE 70 FLOOR PLAN

| TENANT SUMMARY - AVAILABLE |           |
|----------------------------|-----------|
| OFFICE AREA                | 1,542 SF  |
| WAREHOUSE                  | 11,583 SF |
| TOTAL                      | 13,125 SF |

### **AMENITIES**

- > High-image office/warehouse space
- > Currently Available:

Suite 70: 13,125 total SF 1,542 SF Office 11,583 SF Warehouse 1,542 SF office, additional BTS (3) dock doors

- > 18' clear height
- > Close proximity to public transportation
- > Excellent access to I-94 / I-35W and Hwy. 280
- > Located in high image Westgate Business Park

1,542 SF office 11,583 SF Warehouse

(3) dock doors

Clear Height:

18'

Net Rental Rates:

\$9.00 per square foot office space

\$4.50 per square foot Warehouse space

2018 CAM & RET: