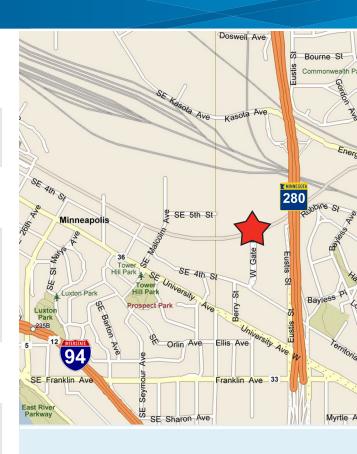

### **AMENITIES**

- > High-image office/warehouse space
- > Currently Available:

Suite 70: 13,125 total SF 1,542 SF Office 11,583 SF Warehouse 1,542 SF office, additional BTS (3) dock doors

- > 18' clear height
- > Close proximity to public transportation
- > Excellent access to I-94 / I-35W and Hwy. 280
- > Located in high image Westgate Business Park

# FOR LEASE > Office/Warehouse Space

Address:

1045 Westgate Drive

St Paul, MN

Building Square Feet 64,762 square feet total

Suite 70

13,125 total SF

Currently Available: