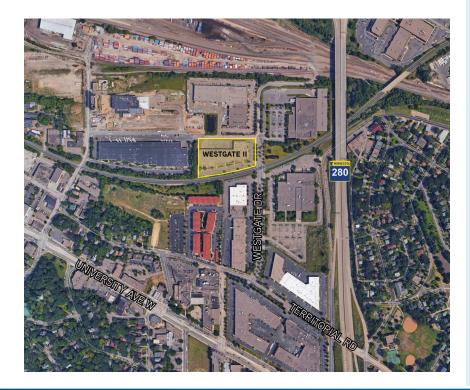

# **WESTGATE BUSINESS CENTER II**

1045 WESTGATE DRIVE, ST. PAUL MN

# FOR LEASE > Office/Warehouse Space

Address:

1045 Westgate Drive

St Paul, MN

Building Square Feet 64,762 square feet total

Suite 70

13,125 total SF

Currently Available: