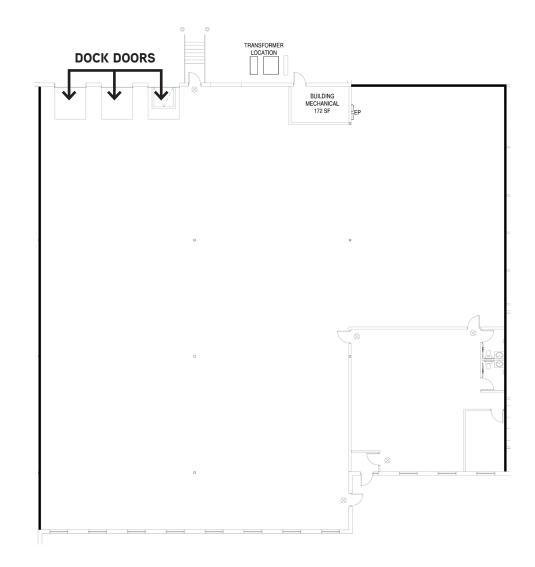

#### SUITE 70 FLOOR PLAN

| TENANT SUMMARY - AVAILABLE |           |
|----------------------------|-----------|
| OFFICE AREA                | 1,542 SF  |
| WAREHOUSE                  | 11,583 SF |
| TOTAL                      | 13,125 SF |