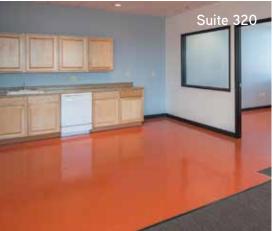

# ■ Suite 320: 2,262± SF

Layout includes four private offices, break room, storage and open bull pen. Great window line provides outstanding natural light. Can be combined with suite 330 for a total of 5,384± SF.