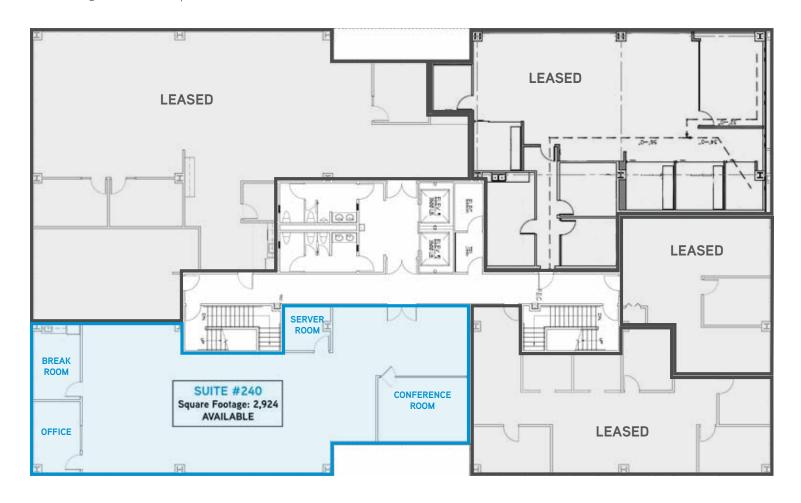

# Suite 240: 2,924± SF

Mostly open with conference room, private office, break room, server room and bull pen. Additional offices can be added as needed. Outstanding views from ample window line.