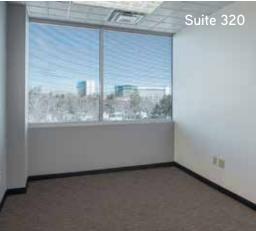

# ■ Suite 320: 2,262± SF

Layout includes four private offices, break room, storage and open bull pen. Great window line provides outstanding natural light. Can be combined with suite 330 for a total of 5,384± SF.