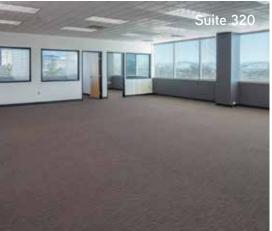

# ■ Suite 320: 2,262± SF

Layout includes four private offices, break room, storage and open bull pen. Great window line provides outstanding natural light. Can be combined with suite 330 for a total of 5,384± SF.