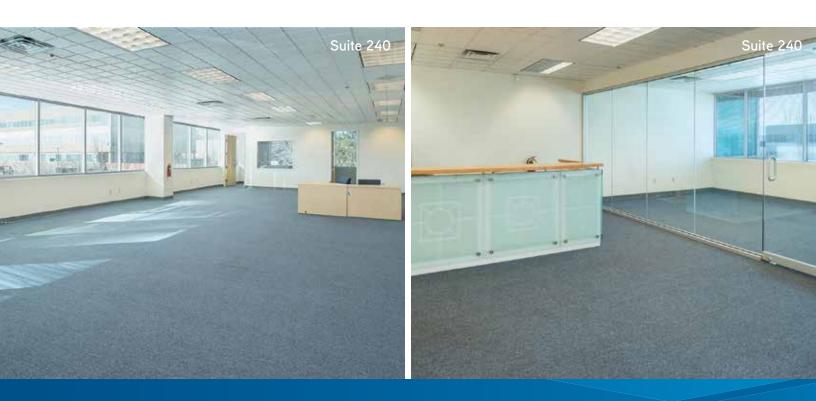

# Suite 240: 2,924± SF

Mostly open with conference room, private office, break room, server room and bull pen. Additional offices can be added as needed. Outstanding views from ample window line.