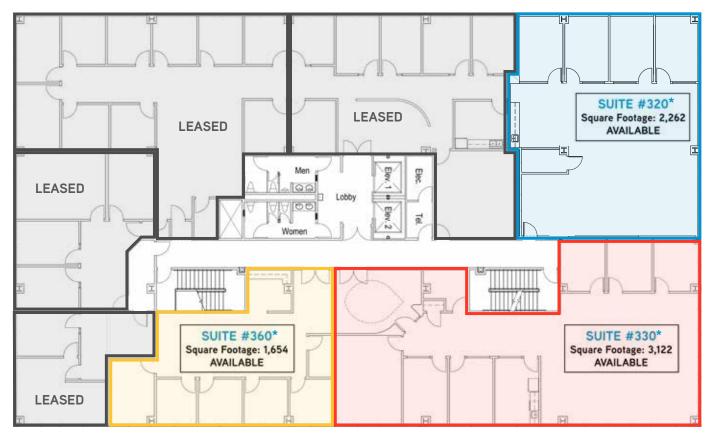

# ■ Suite 320: 2,262± SF

Layout includes four private offices, break room, storage and open bull pen. Great window line provides outstanding natural light. Can be combined with suite 330 for a total of 5,384± SF.

## Suite 330: 1,500± SF - 5,384± SF

Suite is in move-in ready condition with a mix of private office, kitchen, server room, reception and storage. Suite can be demised to 1,500 square feet or can be combined with suite 320 for a total of 5,384 square feet. Can be combined with suite 320 for a total of 5,384± SF.

# Suite 360: 1,654± SF (Available 8/31/2018)

Suite is in move-in ready condition with four offices, conference, IT/storage and work area. \*Suites 320, 330 and 360 can be combined for a total of 9,300± square feet.