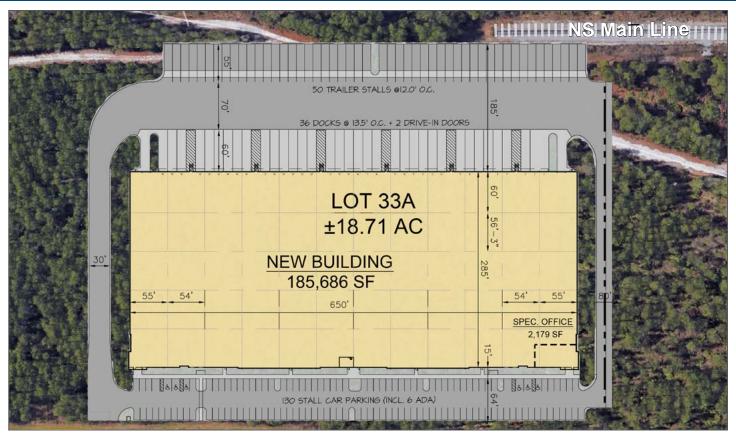

## Site Plan and Features

Pritchard Rd. Jacksonville FL, 32219

#### **BUILDING FEATURES**

- 185,250 SF on 19 acres
- 650' X 285' building
- 2,200 SF plug-and-play office
- Clerestory windows
- 32' clear height
- 1,200 Amp electric service
- ESFR fire-supression system
- LED lighting
- 60 mil TPO single-ply white membrane roof
- 56' x 54' typical column spacing;
- 60' x 54' at staging bays;

- 36 Dock high doors with Z-guards and bumpers
- 2' x 12' x 14' drive-in ramped doors
- 130' truck court
- 60' concrete apron
- Rear load configuration
- 50 trailer park positions (@ 12' O.C.)
- 130 car parking spaces
- Access to Pritchard and Chaffee roads
- Land available for Phase II development 161,000 SF building