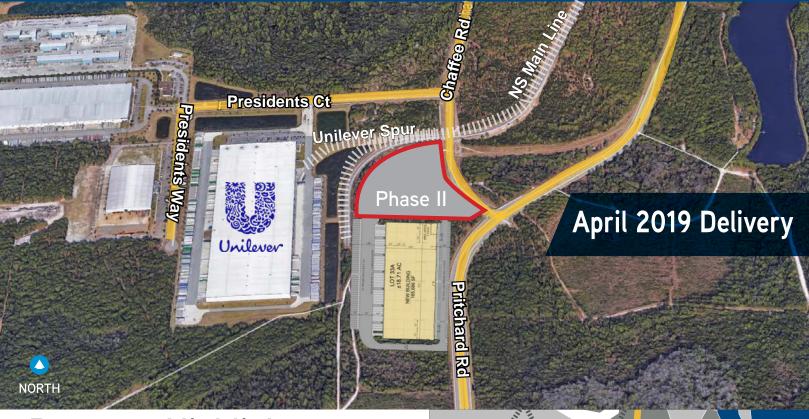

- 36 Dock high doors with Z-guards and bumpers
- 2' x 12' x 14' drive-in ramped doors
- 130' truck court
- 60' concrete apron
- Rear load configuration
- 50 trailer park positions (@ 12' O.C.)
- 130 car parking spaces
- Access to Pritchard and Chaffee roads
- Land available for Phase II development 161,000 SF building