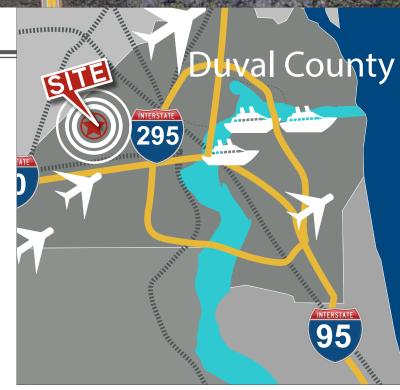

## **Property Highlights**

- Class A, master planned industrial business park
- Exceptional multimodal location in Jacksonville's Westside submarket, offering superior access to the southeastern U.S. market via I-295 and I-10, with easy access to I-95 and I-75
- 6 miles to CSX intermodal facility
- 8 miles to Norfolk Southern intermodal facility
- 24 miles to FEC intermodal facility
- 17 miles to Jacksonville International Airport
- 22 miles to JAXPORT Dames Point terminal facility
- Abundant regional labor pool
- Pro-growth local government
- FTZ #64
- No state or local personal income tax
- No inventory tax