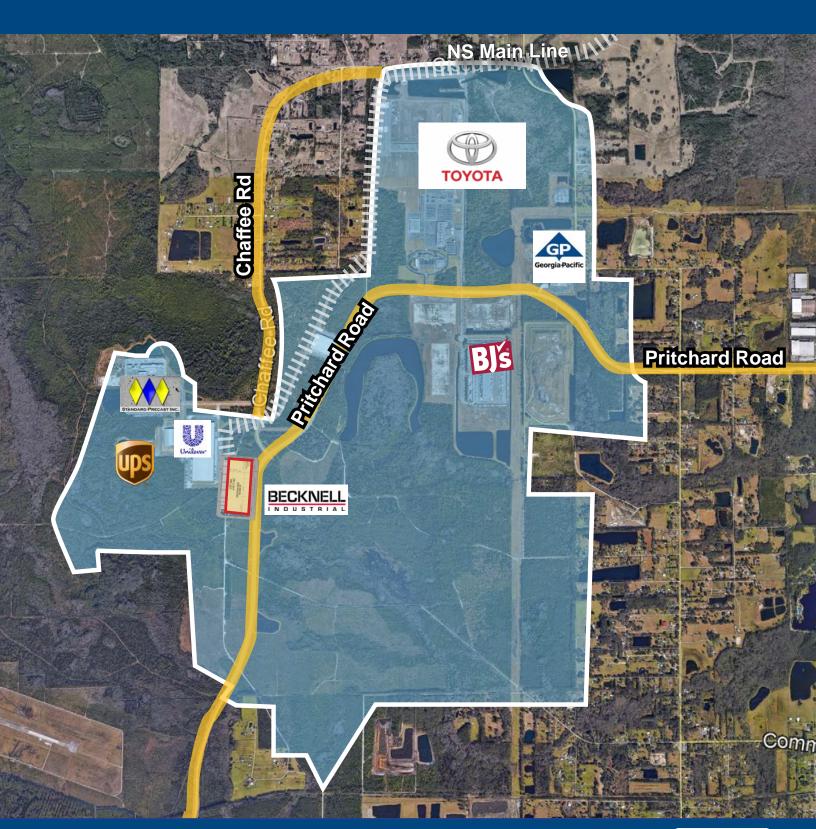

## **Property Highlights**

- Class A, master planned industrial business park
- Exceptional multimodal location in Jacksonville's Westside submarket, offering superior access to the southeastern U.S. market via I-295 and I-10, with easy access to I-95 and I-75
- 6 miles to CSX intermodal facility
- 8 miles to Norfolk Southern intermodal facility
- 24 miles to FEC intermodal facility
- 17 miles to Jacksonville International Airport
- 22 miles to JAXPORT Dames Point terminal facility
- Abundant regional labor pool
- Pro-growth local government
- FTZ #64
- No state or local personal income tax
- No inventory tax

## Site Plan and Features

Pritchard Rd. Jacksonville FL, 32219