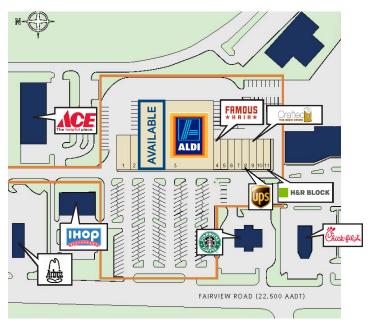

# Fairview Market

655 FAIRVIEW ROAD, SIMPSONVILLE, SC 29680

| SUITE | TENANT              | SIZE   |
|-------|---------------------|--------|
| 1     | Anthony's Pizzeria  | 3,000  |
| 2     | Harvard's Liquor    | 1,800  |
| 3a    | AVAILABLE           | 14,607 |
| 3b    | Aldi (Coming Soon)  | 23,549 |
| 4     | Famous Hair         | 1,050  |
| 5     | The Nail Lounge     | 1,750  |
| 6     | Crafted, Beer Store | 1,400  |
| 7     | Hibachi House       | 1,400  |
| 8     | The UPS Store       | 1,400  |
| 9     | Nina's, Inc         | 1,400  |
| 10    | Simpsonville Family | 1,400  |
| 11    | H&R Block           | 1,400  |
| TOTAL |                     | 53,888 |