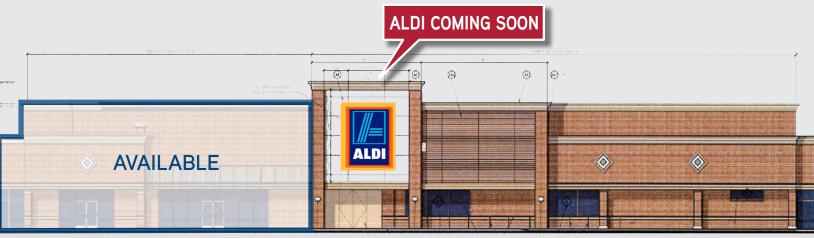

#### FOR LEASE > RETAIL SPACE > ALDI JOINS SHOPPING CENTER

# Fairview Market

655 FAIRVIEW ROAD, SIMPSONVILLE, SC 29680

\*CONCEPTUAL RENDERING

## **Property Information**

- > Junior box space available
- > In the heart of the Fairview Road retail corridor
- > Aldi scheduled to open in 2018
- > Kohl's, Target, TJ Maxx, Michael's, PetSmart, Home Depot, Hobby Lobby, & Belk among retailers located within 1/2-mile on Fairview Road
- > Pylon signage available