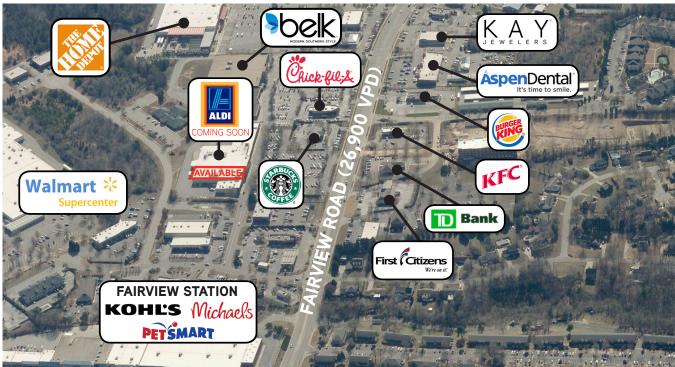

## **Property Information**

- > Junior box space available
- > In the heart of the Fairview Road retail corridor
- > Aldi scheduled to open in 2018
- > Kohl's, Target, TJ Maxx, Michael's, PetSmart, Home Depot, Hobby Lobby, & Belk among retailers located within 1/2-mile on Fairview Road
- > Pylon signage available

Traffic Counts (2016) 26,900 VPD - (Fairview Road)