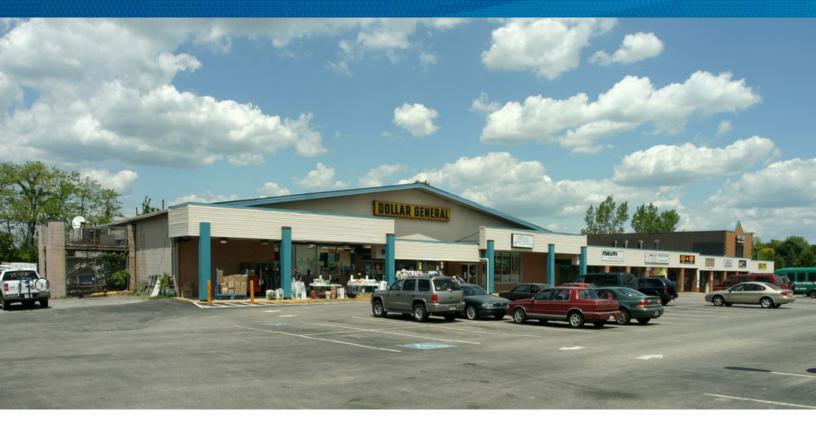

# FOR LEASE > RETAIL | 9,000 - 12,000 SF Alcoma Plaza

Colliers International

#### 7185 SALTSBURG ROAD | PLUM BOROUGH, PA 15235

## **Property Information**

- > 9,000 12,000 SF Available
- > Will Build To Suit
- > Outparcel available