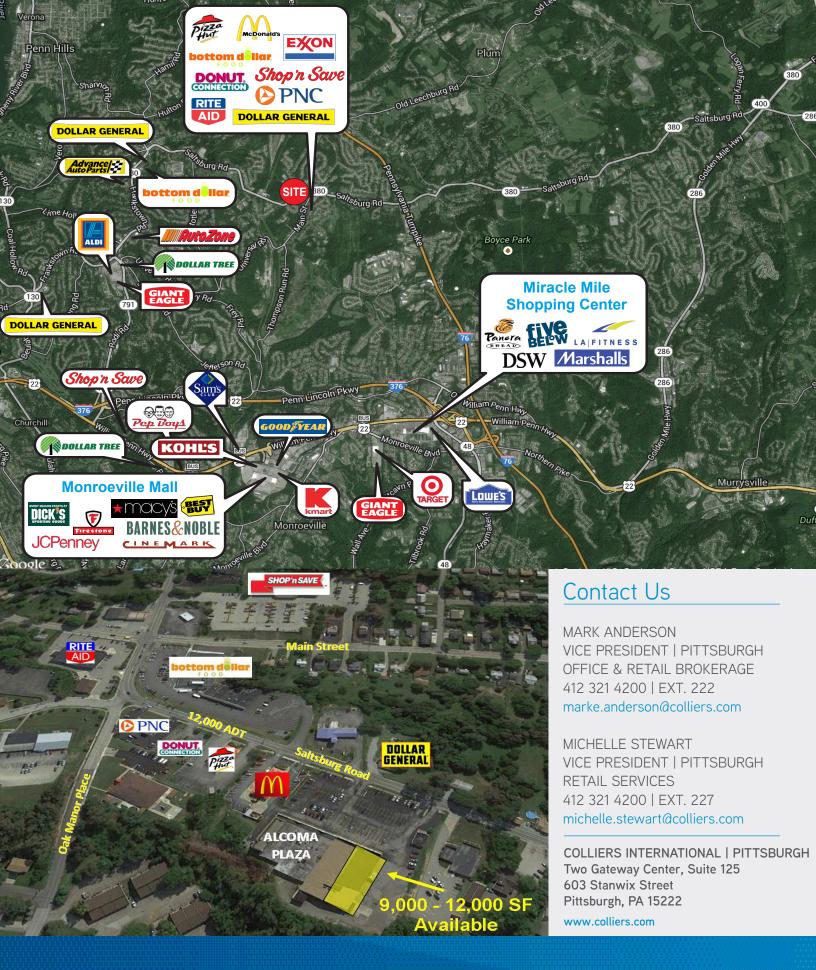

# FOR LEASE > RETAIL | 9,000 - 12,000 SF Alcoma Plaza

Colliers International

#### 7185 SALTSBURG ROAD | PLUM BOROUGH, PA 15235

## **Property Information**

- > 9,000 12,000 SF Available
- > Will Build To Suit
- > Outparcel available

#### MARK ANDERSON VICE PRESIDENT | PITTSBURGH

OFFICE & RETAIL BROKERAGE 412 321 4200 | EXT. 222 marke.anderson@colliers.com MICHELLE STEWART VICE PRESIDENT | PITTSBURGH RETAIL SERVICES 412 321 4200 | EXT. 227 michelle.stewart@colliers.com COLLIERS INTERNATIONAL | PITTSBURGH Two Gateway Center, Suite 125 603 Stanwix Street Pittsburgh, PA 15222 www.colliers.com