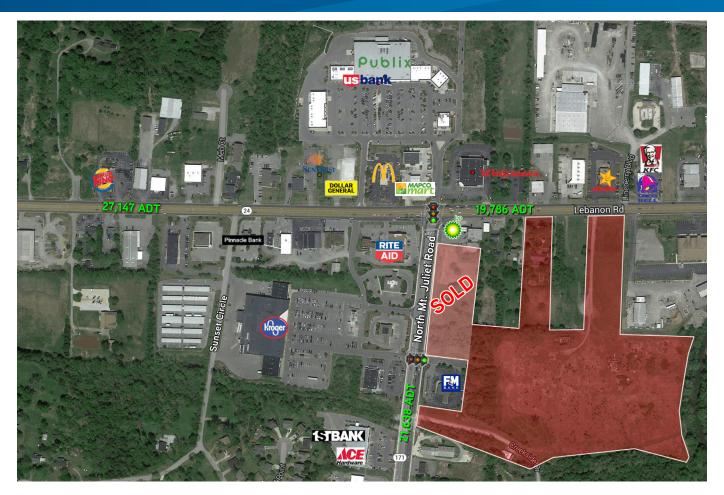

## Commercial Land Available

NORTH MOUNT JULIET ROAD & LEBANON ROAD, MT. JULIET, TN 37122

This 20 acre development site is located on the southeast corner of the N. Mt. Juliet Road / Lebanon Road intersection across from Kroger and Publix. The rear of the property has access from both N. Mt. Juliet Road and Lebanon Road. The owners are willing to subdivide. Out parcels are also available, ranging from 0.71 - 3 acres.

## Site Information

- > ±20 AC
- > Zoned commercial
- > All utilities to site
- > Out parcels available