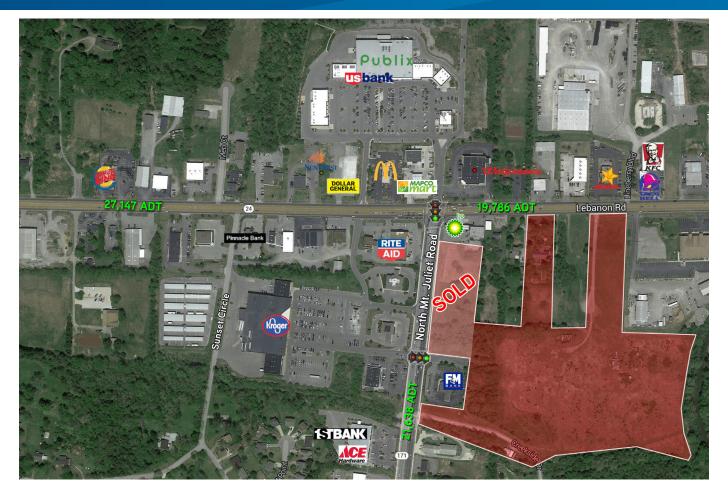

## Commercial Land Available

NORTH MOUNT JULIET ROAD & LEBANON ROAD, MT. JULIET, TN 37122

This 22 acre development site is located on the southeast corner of the N. Mt. Juliet Road / Lebanon Road intersection across from Kroger and Publix. The rear of the property has access from both N. Mt. Juliet Road and Lebanon Road. The owners are willing to subdivide. Out parcels are also available, ranging from 0.71 - 3 acres.

## Site Information

- > +20 AC
- > Zoned commercial
- > All utilities to site
- > Out parcels available

| Demographics  |          |          |          |
|---------------|----------|----------|----------|
|               | 1 Mile   | 3 Miles  | 5 Miles  |
| Population    | 2,004    | 19,549   | 60,320   |
| Households    | 720      | 7,108    | 22,814   |
| Avg HH Income | \$84,884 | \$86,272 | \$86,662 |